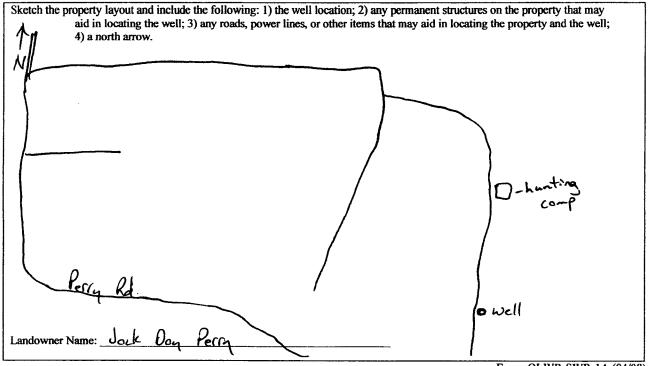

## The sketch below only required for water wells

| If well telescopes, | show | depths | on sketch |  |
|---------------------|------|--------|-----------|--|
| Ground Level        |      | ~      |           |  |

If more than one screen, show location of each on sketch

Form: OLWR-SWR-1A (04/08)

I certify that the well/borehole was drilled, constructed, and completed in accordance with all applicable requirements of the