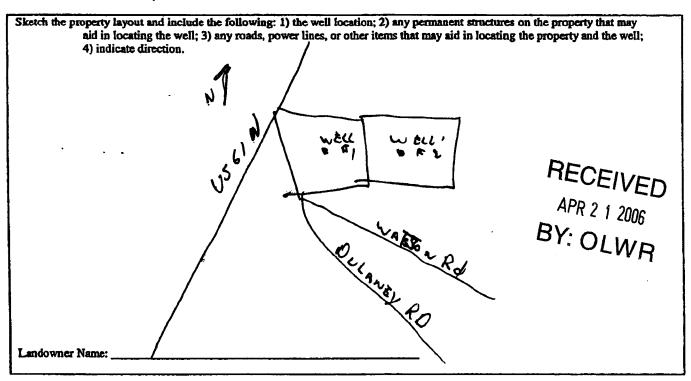

If more than one screen, show location of each on aketch

Signature of Water Well Contractor