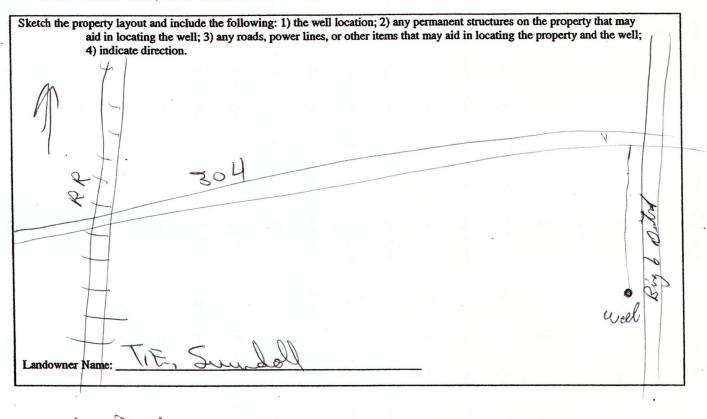

| County: <u>The County</u><br>Permit #: <u>Office of La</u><br>Driller: <u>Office of La</u><br>Date drilling completed: <u>S-24,0</u> 6 (f        |                                       | For Office Use Only:         Aquifer:                  |
|--------------------------------------------------------------------------------------------------------------------------------------------------|---------------------------------------|--------------------------------------------------------|
| Owner Name_T, E, Srubbl                                                                                                                          |                                       | Ur Longitude: <u>Mo. 13</u> , 20                       |
| Mailing Address: 2820 Bonks Rd                                                                                                                   | Method of Lat/Long (circle of         | 0 12                                                   |
|                                                                                                                                                  |                                       | I GPS, Survey-grade GPS                                |
| Lobin Da Ville 945 386<br>City State Zip Code<br>Telephone No. (92) 497-7792                                                                     | SE NE 14                              | Twn 35 Rng 10W<br>Nearest Town<br>of Kebinero Ma 0 304 |
| ٧                                                                                                                                                | Vell Data                             | 1.0 M                                                  |
| urpose of Well (circle one) Home Industrial Public Supply Irrigation Fish Culture Other: Rollace Bod Well                                        |                                       |                                                        |
| Date well drilling started: $5 - 24$                                                                                                             | Date well drilling completed:         | 5-24-                                                  |
| If flowing, method of flow regulation: Valve Oth                                                                                                 |                                       |                                                        |
| Static Water Level: feet above or below (circle of                                                                                               | one) land surface Date measured;      | 5-26-06                                                |
| Method of Measurement (circle one) steel tape electric                                                                                           | -                                     |                                                        |
| Hole depth: 10 Well depth: 10                                                                                                                    | Well grouted to a depth of            | feet                                                   |
|                                                                                                                                                  | Mix                                   | PIC                                                    |
| Casing length: <u>55</u> feet Casing diameter: <u>1</u> k                                                                                        |                                       |                                                        |
|                                                                                                                                                  | inches Type of screen:                |                                                        |
| Screen slot size: 103 inches Setting depth: Fr                                                                                                   | rom $55$ feet to $5$                  | <u>feet</u>                                            |
| Type of completion (circle all applicable): Gravel packed                                                                                        | Underreamed Telescoped Oper           | n hole Natural Development                             |
| Other (describe):                                                                                                                                |                                       |                                                        |
| Top of lap pipe or reduction in casing:feet.                                                                                                     | If telescoped or more than one sc     | reen, describe on back of page                         |
| Logs run (circle all applicable): No log run Electric Gamma                                                                                      | a Ray Density Sonic Neutron           | Other: 1/5 AVL                                         |
| Name of organization running log(s):<br>I certify that the well was drilled, constructed, and complete                                           | d in accordance with all applicable   | e requirements of the Mississippi                      |
| Department of Environmental Quality and/or the Mississipp<br><u>ALAW PYLE</u> <u>0674</u><br>Print Name of Water Well Contractor and License No. | Blar                                  | of Water Well Contractor                               |
| realonement                                                                                                                                      | for 61002545                          | DEAC                                                   |
| reprucement                                                                                                                                      |                                       | RECEI                                                  |
|                                                                                                                                                  | · · · · · · · · · · · · · · · · · · · | JUN 02                                                 |