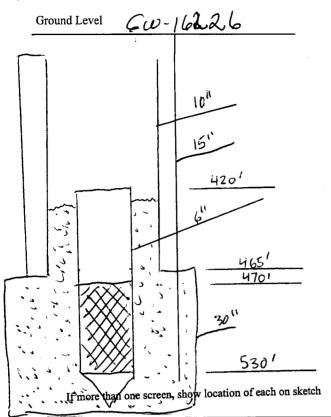

JUN 0 2 2006 BY: OLWR If well telescopes please sketch below and show depths.

| Description of Formations Encountered | From | То       |
|---------------------------------------|------|----------|
| Brown Clay                            | 1    | 17       |
| Gravel, Red Sand & Clay Streaks       | 17   | 38       |
| Soft Clay                             | 38   | 42<br>69 |
| Red Sand, Sandstone & Clay Strks      | 42   | 69       |
| Fine Sand, White & Pink Clay          | 69   | 161      |
| Hard Clay & Sand Streaks              | 161  | 171      |
| Fine Sand, White & Pink Clay          | 171  | 218      |
| Fine Sand, Clay & Lignite Strks       | 218  | 250      |
| Brown Clay, Sand Strks & Lignite      | 250  | 281      |
| Fine Sand, Brown & Gray Clay Lic      | 281  | 333      |
| Fine Sand, Clay & Lignite Strks       | 333  | 438      |
| Hard Clay & Sand Streaks              | 438  | 456      |
| Fine Sand, Clay & Lignite Strks       | 456  | 547      |
| Medium Sand, Clay & Lignite           | 547  | 582      |
| Hard Rock                             | 582  |          |
| Hard Clay & Sand Streaks              | 583  |          |
|                                       |      |          |
|                                       | -    |          |
|                                       |      |          |
|                                       |      |          |
| - 12551100                            |      |          |
|                                       |      |          |
| × ×                                   |      |          |
|                                       |      |          |
|                                       | l    | <u> </u> |