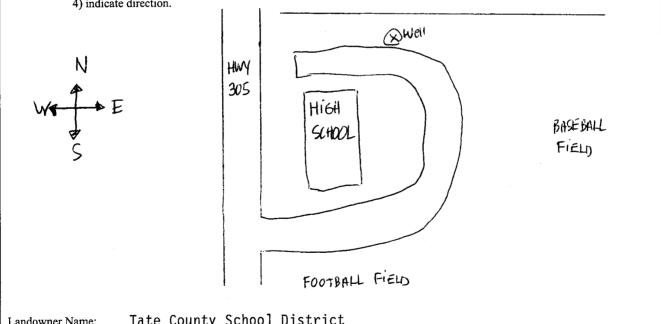

Sketch the property layout and include the following: 1) the well location; 2) any permanent structures on the property that may aid in locating the well; 3) any roads, power lines, or other items that may aid in locating the property and the well; 4) indicate direction.

Tate County School District Landowner Name:

Signature of Water Well Contractor

RECEIVED JUN 0 2 2006

BY: OLWR

RECEIVED JUL 1 4 2006 BY OLWE