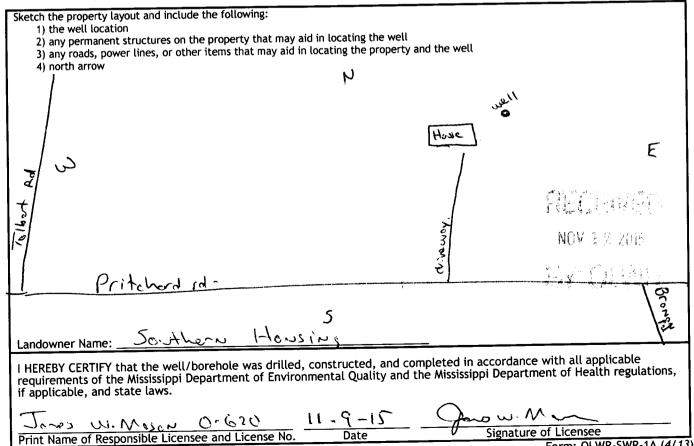

The sketch below only required for water wells

If well telescopes, show depths on sketch.

Description of formations encountered must be provided for all wells and boreholes, unless specifically exempted by regulations