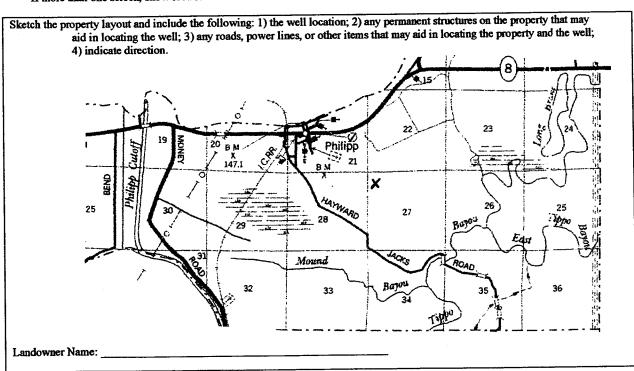

If more than one screen, show location of each on sketch

Signature of Water Well Contractor