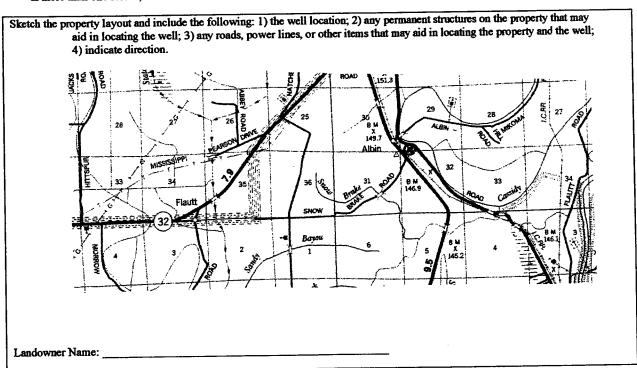

State Law requires that this report be prepared by the driller in detail and filed with the Department within

| 30 days of completion of drilling of the well.                                                                                    |                                                       |  |  |  |
|-----------------------------------------------------------------------------------------------------------------------------------|-------------------------------------------------------|--|--|--|
| Well Owner Information                                                                                                            | Well Location                                         |  |  |  |
| Owner Name Flautt Farms                                                                                                           | Latitude:, 54 , 47N, Longitude: 90 , 19 , 28W,        |  |  |  |
| Mailing Address: Box 290                                                                                                          | Method of Lat/Long (circle one): Conventional Survey, |  |  |  |
|                                                                                                                                   | USGS quad, Hand-held GPS, Survey-grade GPS            |  |  |  |
|                                                                                                                                   |                                                       |  |  |  |
| Swap Tako MC 20050                                                                                                                | SW 1/4 SW 1/4 Sec 29 Twn 24N Rng 1W                   |  |  |  |
| <u>Swan Lake, MS 38958</u><br>City State Zip Code                                                                                 | Distance Direction Nearest Town                       |  |  |  |
|                                                                                                                                   | 3 Miles South of Webb                                 |  |  |  |
| Telephone No. ()                                                                                                                  |                                                       |  |  |  |
| Well I                                                                                                                            | Data                                                  |  |  |  |
| Purpose of Well (circle one) Home Industrial Public Supply                                                                        | regation) Fish Culture Other:                         |  |  |  |
|                                                                                                                                   |                                                       |  |  |  |
| Date well drilling started: 6-24-05 Date w                                                                                        | vell drilling completed:6-24-05                       |  |  |  |
| If flowing, method of flow regulation: Valve Other (d                                                                             | escribe)                                              |  |  |  |
| Static Water Level:feet above or below (circle one) l                                                                             | and surface Date measured:                            |  |  |  |
| Method of Measurement (circle one) steel tape electric tape                                                                       | air line other:                                       |  |  |  |
| Hole depth: 118 Well depth: 118'                                                                                                  |                                                       |  |  |  |
|                                                                                                                                   |                                                       |  |  |  |
| Type of grout (circle one): Cement Rentonite Mix                                                                                  |                                                       |  |  |  |
| Casing length: 78 feet Casing diameter: 16                                                                                        | inches Type of casing: PVC Sch. 40                    |  |  |  |
| Screen length: 40 feet Screen diameter: 16                                                                                        | inches Type of screen: PVC Sch. 40                    |  |  |  |
| Screen slot size: <u>050</u> inches Setting depth: From                                                                           | 79 <u>feet to 118 feet</u>                            |  |  |  |
| Type of completion (circle all applicable): Gavel packed Underreamed Telescoped Open hole Natural Development                     |                                                       |  |  |  |
| Other (describe):                                                                                                                 |                                                       |  |  |  |
| Top of lap pipe or reduction in casing:feet. If telescoped or more than one screen, describe on back of page                      |                                                       |  |  |  |
| Logs run (circle all applicable): No log run Electric Gamma Ray Density Sonic Neutron Other:                                      |                                                       |  |  |  |
| Name of organization running log(s):                                                                                              |                                                       |  |  |  |
| I certify that the well was drilled, constructed, and completed in accordance with all applicable requirements of the Mississippi |                                                       |  |  |  |
| Department of Environmental Quality and/or the Mississippi Department of Health regulations and state laws.                       |                                                       |  |  |  |
| Irrigation Equipment Inc.                                                                                                         |                                                       |  |  |  |
| Patrick M. Chism 0695                                                                                                             | Jahrel M. Chri                                        |  |  |  |
| Print Name of Water Well Contractor and License No.                                                                               | Signature of Water Well Contractor                    |  |  |  |

If more than one screen, show location of each on sketch

Signature of Water Well Contractor