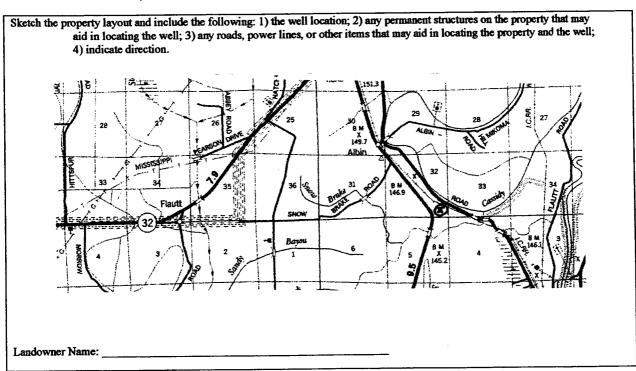

State Law requires that this report be prepared by the driller in detail and filed with the Department within 30 days of completion of drilling of the well.

| 30 days of completion of drilling of the well.                                                                                    |                                                       |  |  |  |
|-----------------------------------------------------------------------------------------------------------------------------------|-------------------------------------------------------|--|--|--|
| Well Owner Information                                                                                                            | Well Location                                         |  |  |  |
| Owner Name Flautt Farms                                                                                                           | Latitude: 33 . 53 .52N., Longitude: 90, 18, 44W       |  |  |  |
| Mailing Address: Box 290                                                                                                          | Method of Lat/Long (circle one): Conventional Survey, |  |  |  |
|                                                                                                                                   | USGS quad, Hand-held GPS, Survey-grade GPS            |  |  |  |
|                                                                                                                                   | SE SE % Sec 32 Twn 24N Rng 1W                         |  |  |  |
| Swan Lake, MS 38958                                                                                                               | Wn Rng W                                              |  |  |  |
| City State Zip Code                                                                                                               | Distance Direction Nearest Town 3 Miles South of Webb |  |  |  |
| Telephone No. ()                                                                                                                  | 3 Miles South of Webb                                 |  |  |  |
| Well Data                                                                                                                         |                                                       |  |  |  |
| Durance of Wall (simple one) Home Industrial Dublic Sumb.                                                                         | Fish Codesing Orleans                                 |  |  |  |
| Purpose of Well (circle one) Home Industrial Public Supply Irrigation Fish Culture Other:                                         |                                                       |  |  |  |
| Date well drilling started: Date well drilling completed: $6-24-05$                                                               |                                                       |  |  |  |
| If flowing, method of flow regulation: Valve Other (describe)                                                                     |                                                       |  |  |  |
| Static Water Level:feet above or below (circle one) land surface Date measured:                                                   |                                                       |  |  |  |
| Method of Measurement (circle one) steel tape electric tape                                                                       |                                                       |  |  |  |
| Hole depth: 116' Well depth: 116' Well grouted to a depth of 10 feet                                                              |                                                       |  |  |  |
| Type of grout (circle one): Cement Rentonite Mix                                                                                  |                                                       |  |  |  |
| Casing length: 76 feet Casing diameter: 16                                                                                        | inches Type of casing: PVC Sch. 40                    |  |  |  |
| Screen length: 40 feet Screen diameter: 16 inches Type of screen: PVC Sch. 40                                                     |                                                       |  |  |  |
| Screen slot size:inches Setting depth: From _                                                                                     | 77feet_to116feet                                      |  |  |  |
| Type of completion (circle all applicable): Gravel packed Underreamed Telescoped Open hole Natural Development                    |                                                       |  |  |  |
| Other (describe):                                                                                                                 |                                                       |  |  |  |
| Top of lap pipe or reduction in casing:feet. If telescoped or more than one screen, describe on back of page                      |                                                       |  |  |  |
| Logs run (circle all applicable): No log run Electric Gamma Ray Density Sonic Neutron Other:                                      |                                                       |  |  |  |
| Name of organization running log(s):                                                                                              |                                                       |  |  |  |
| I certify that the well was drilled, constructed, and completed in accordance with all applicable requirements of the Mississippi |                                                       |  |  |  |
| Department of Environmental Quality and/or the Mississippi Department of Health regulations and state laws.                       |                                                       |  |  |  |
| Irrigation Equipment Inc. Patrick M. Chism 0695  Patrick M. Chism 0695                                                            |                                                       |  |  |  |
| Print Name of Water Well Contractor and License No.                                                                               | Signature of Water Well Contractor                    |  |  |  |

If more than one screen, show location of each on sketch

Signature of Water Well Contractor