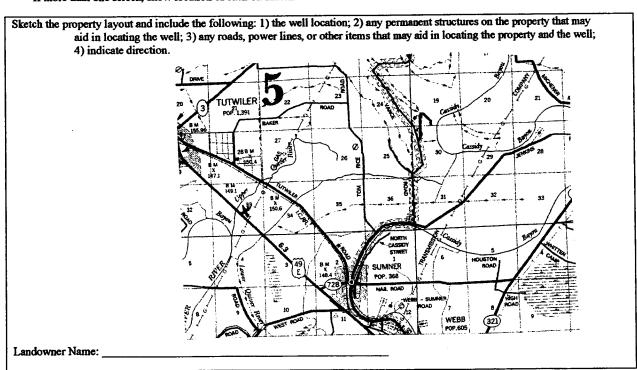

State Law requires that this report be prepared by the driller in detail and filed with the Department within 30 days of completion of drilling of the well.

| 30 days of completion of drining of the well.                                                                                     |                                                             |  |
|-----------------------------------------------------------------------------------------------------------------------------------|-------------------------------------------------------------|--|
| Well Owner Information                                                                                                            | Well Location                                               |  |
| Owner Name Swindoll Farm Partnership                                                                                              | Latitude: 33 .59 27.7, Longitude: 90 .24 .17.9              |  |
| Mailing Address: 5253 Willis Road                                                                                                 | Method of Lat/Long (circle one): Conventional Survey,       |  |
|                                                                                                                                   | USGS quad, Hand-held GPS, Survey-grade GPS                  |  |
|                                                                                                                                   | NW 1/4 SE 1/4 Sec 33 Twn 25N Rng 2W                         |  |
| Tutwiler MS 38963 City State Zip Code                                                                                             | Distance Direction Nearest Town                             |  |
|                                                                                                                                   | 2 Miles SE of Tutwiler                                      |  |
| Telephone No. 662,627-5591                                                                                                        |                                                             |  |
| Well                                                                                                                              | Data                                                        |  |
| Purpose of Well (circle one) Home Industrial Public Supply                                                                        | (Irrigation) Fish Culture Other:                            |  |
| Date well drilling started: 4-18-06 Date v                                                                                        | well drilling completed: 4-18-06                            |  |
| If flowing, method of flow regulation: Valve Other (d                                                                             |                                                             |  |
| Static Water Level: 29' feet above or below (circle one)                                                                          | land surface Date measured: $4-19-06$                       |  |
|                                                                                                                                   | air line other:                                             |  |
| Hole depth: 120 Well depth: 120 Well grouted to a depth of 10 feet                                                                |                                                             |  |
| Type of grout (circle one): Cement Bentonite Mix                                                                                  |                                                             |  |
| Casing length: 80 feet Casing diameter: 16 inches Type of casing: PVC Sch. 40                                                     |                                                             |  |
| Screen length: 40 feet Screen diameter: 16                                                                                        | inches Type of screen: PVC Sch. 40                          |  |
| Screen slot size: 050 inches Setting depth: From _                                                                                | 81feet to120feet                                            |  |
| Type of completion (circle all applicable): Gravel packed Under                                                                   | rreamed Telescoped Open hole Natural Development            |  |
| Other (describe):                                                                                                                 |                                                             |  |
| Top of lap pipe or reduction in casing: feet. If to                                                                               | elescoped or more than one screen, describe on back of page |  |
| Logs run (circle all applicable) No log run Electric Gamma Ray Density Sonic Neutron Other:                                       |                                                             |  |
| Name of organization running log(s):                                                                                              |                                                             |  |
| I certify that the well was drilled, constructed, and completed in accordance with all applicable requirements of the Mississippi |                                                             |  |
| Department of Environmental Quality and/or the Mississippi Department of Health regulations and state laws.                       |                                                             |  |
| Irrigation Equipment Inc.<br>Patrick M. Chism 0695                                                                                | Patr M Ch                                                   |  |
| Print Name of Water Well Contractor and License No.                                                                               | Signature of Water Well Contractor                          |  |

State Law requires that this report be prepared by the driller in detail and filed with the Department within

| 30 days of completion of drilling of the well.                                                                                    | -                                                         |  |
|-----------------------------------------------------------------------------------------------------------------------------------|-----------------------------------------------------------|--|
| Well Owner Information                                                                                                            | Well Location                                             |  |
| Owner Name Swindoll Farm Partnership                                                                                              | Latitude: 33 .59 27.7, Longitude: 90 .24 .17.9            |  |
| Mailing Address: 5253 Willis Road                                                                                                 | Method of Lat/Long (circle one): Conventional Survey,     |  |
|                                                                                                                                   | USGS quad, Hand-held GPS, Survey-grade GPS                |  |
|                                                                                                                                   | NW 1/4 SE 1/4 Sec 33 Twn 25N Rng 2W                       |  |
| Tutwiler MS 38963                                                                                                                 |                                                           |  |
| City State Zip Code                                                                                                               | Distance Direction Nares Toys V                           |  |
| Telephone No. (662, 627-5591                                                                                                      | 2 Miles SF of Tatwiler                                    |  |
|                                                                                                                                   | MAY - 4 2006                                              |  |
| Well I                                                                                                                            | Data 17/A) 5 4 2000                                       |  |
| Purpose of Well (circle one) Home Industrial Public Supply                                                                        |                                                           |  |
| Date well drilling started: 4-18-06 Date v                                                                                        | vell drilling completed: 4 M/SNAGEMENT DISTRICT           |  |
| If flowing, method of flow regulation: Valve Other (de                                                                            | escribe)                                                  |  |
| Static Water Level: 29' feet above or below (circle one) I                                                                        | <u> </u>                                                  |  |
| Static Water Level: 29 feet above or below (circle one) l                                                                         | and surface Date measured:                                |  |
|                                                                                                                                   | air line other:                                           |  |
| Hole depth: 120 Well depth: 120                                                                                                   | Well grouted to a depth of feet                           |  |
| Type of grout (circle one): Cement Bentonite Mix                                                                                  |                                                           |  |
| Casing length: 80 feet Casing diameter: 16                                                                                        | inches Type of casing: PVC Sch. 40                        |  |
| Screen length: 40 feet Screen diameter. 16                                                                                        |                                                           |  |
| Screen slot size:050 inches Setting depth: From                                                                                   | 81 feet to 120 feet                                       |  |
| Type of completion (circle all applicable): Gravel packed Under                                                                   | reamed Telescoped Open hole Natural Development           |  |
| Other (describe):                                                                                                                 |                                                           |  |
| Top of lap pipe or reduction in casing: feet. If tel                                                                              | escoped or more than one screen, describe on back of page |  |
| Logs run (circle all applicable) No log run Electric Gamma Ray                                                                    | Density Sonic Neutron Other:                              |  |
| Name of organization running log(s):                                                                                              | ,.                                                        |  |
| I certify that the well was drilled, constructed, and completed in accordance with all applicable requirements of the Mississippi |                                                           |  |
| Department of Environmental Quality and/or the Mississippi Department of Health regulations and state laws.                       |                                                           |  |
| Irrigation Equipment Inc. Patrick M. Chism 0695                                                                                   | Pt/Mch                                                    |  |
| Print Name of Water Well Contractor and License No.                                                                               | Signature of Water Well Contractor                        |  |