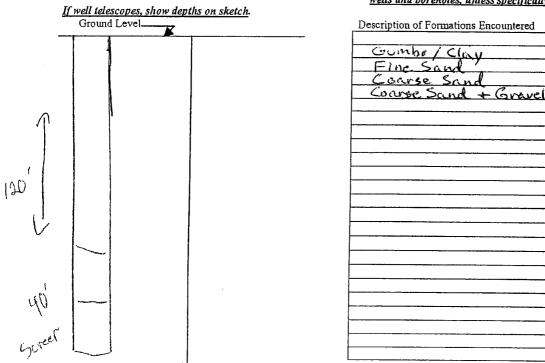

.

IUL 2 5 **2011** BY: OLWR

To (depth)

43

55

70

120

## The sketch below only required for water wells

If more than one screen, show location of each on sketch

Sketch the property layout and include the following: 1) the well location; 2) any permanent structures on the property that may aid in locating the well; 3) any roads, power lines, or other items that may aid in locating the property and the well; 4) a north arrow.

laws. 1 dand Cond Cond 1081

7/30/24 and License No. Date

Print Name of Responsible Licensee and License No.

Signature of Litensee

Description of formations encountered must be provided for all wells and boreholes, unless specifically exempted by regulations

From (depth)

 $\mathcal{O}$ 

44

56

71

Ground Level

| STATE WELL REPORT                                                                                                                                                                                                                                                                                                                                                                                                                                                                                                                                                                                                                                                                                                                                                                                                                        |                                                                                                                                                                                                                                                                                                                                                                                                             |  |  |  |
|------------------------------------------------------------------------------------------------------------------------------------------------------------------------------------------------------------------------------------------------------------------------------------------------------------------------------------------------------------------------------------------------------------------------------------------------------------------------------------------------------------------------------------------------------------------------------------------------------------------------------------------------------------------------------------------------------------------------------------------------------------------------------------------------------------------------------------------|-------------------------------------------------------------------------------------------------------------------------------------------------------------------------------------------------------------------------------------------------------------------------------------------------------------------------------------------------------------------------------------------------------------|--|--|--|
| Permit #: $0.363$ Permit #: $0.363$ Pump InstallerPermit #: $0.363$ $42078$ Mississippi DepartmeDriller: $10.11$ YoungOffice of LandDate completed: $10/6/07$ Jackson, I7/30/07(601)35Copy information from block on Part 1(601)35                                                                                                                                                                                                                                                                                                                                                                                                                                                                                                                                                                                                       | Part 2  For Office Use Only:    Ps Completion Report  Aquifer:    nt of Environmental Quality  Aquifer:    Box 10631.  Well #:  A 53    MS 39289-0631  Well #:  A 53    961-5210  Elevation:                                                                                                                                                                                                                |  |  |  |
| This part of the report must be completed by a licensed water well contractor or a licensed pump installer. A copy of Part 1 of the report must be attached and both parts filed with the Department at the above address within 30 days of well completion.                                                                                                                                                                                                                                                                                                                                                                                                                                                                                                                                                                             |                                                                                                                                                                                                                                                                                                                                                                                                             |  |  |  |
| Well Owner Information<br>Owner Name: <u>Scnny Maple Farms</u><br>Mailing Address: <u>P. O. Box 178</u><br><u>Charcelston, MS 38921</u><br><u>City State Zip Code</u><br>Telephone No. ( <u>GG2) 647-8447</u>                                                                                                                                                                                                                                                                                                                                                                                                                                                                                                                                                                                                                            | Well Location<br>Latitude: <u>34</u> , <u>09, 14</u> Longitude: <u>90</u> , <u>05</u> , <u>09</u><br>Method of Lat/Long (check one): Conventional Survey,<br>USGS quad, Hand-held GPS, Survey-grade GPS,<br>NE <u>45E</u> <u>4</u> Sec <u>04</u> <u>T</u> <u>26</u> <u>N</u> <u>R</u> <u>C</u> <u>2E</u><br>Distance Direction Nearest Town<br><u>10</u> Miles <u>Morth</u> of <u>Charce Iston</u> <u>M</u> |  |  |  |
| <b>Pump Type</b><br>Circle one                                                                                                                                                                                                                                                                                                                                                                                                                                                                                                                                                                                                                                                                                                                                                                                                           | Power Type<br>Circle one                                                                                                                                                                                                                                                                                                                                                                                    |  |  |  |
| Air Lift Jet Submersible                                                                                                                                                                                                                                                                                                                                                                                                                                                                                                                                                                                                                                                                                                                                                                                                                 | Diesel Engine Gasoline Engine Natural Gas                                                                                                                                                                                                                                                                                                                                                                   |  |  |  |
| Bucket Piston (urbine)                                                                                                                                                                                                                                                                                                                                                                                                                                                                                                                                                                                                                                                                                                                                                                                                                   | Electric Motor Hand Tractor PTO                                                                                                                                                                                                                                                                                                                                                                             |  |  |  |
| Centrifugal Rotary Flowing Well                                                                                                                                                                                                                                                                                                                                                                                                                                                                                                                                                                                                                                                                                                                                                                                                          | Windmill Other (specify):                                                                                                                                                                                                                                                                                                                                                                                   |  |  |  |
| Other (specify):                                                                                                                                                                                                                                                                                                                                                                                                                                                                                                                                                                                                                                                                                                                                                                                                                         | Horse Power Rating of Motor: <u>15 hp</u>                                                                                                                                                                                                                                                                                                                                                                   |  |  |  |
| Date Pump Installed: 70/30/07<br>Rated Pump Capacity: 900 Gallons Per Minute                                                                                                                                                                                                                                                                                                                                                                                                                                                                                                                                                                                                                                                                                                                                                             | Setting Depth:feet<br>Number of Stages:                                                                                                                                                                                                                                                                                                                                                                     |  |  |  |
| Pump Test Data    Pump Test Data    Jate Well Tested:    Jate Well Tester | Method of Measuring Water Level<br>Circle one    Air Line  Electric Measuring Line  Steel Tape    Other (specify):                                                                                                                                                                                                                                                                                          |  |  |  |
| Duration of Pump Test (minimum 4 hours):hours                                                                                                                                                                                                                                                                                                                                                                                                                                                                                                                                                                                                                                                                                                                                                                                            | feet afterhours of pumping                                                                                                                                                                                                                                                                                                                                                                                  |  |  |  |