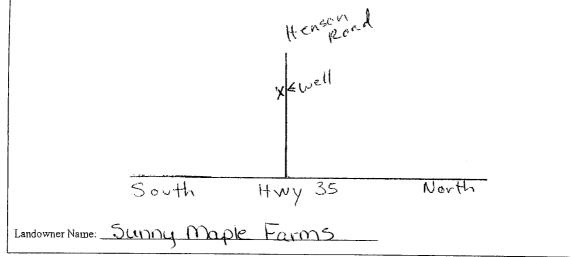

## The sketch below only required for water wells

If more than one screen, show location of each on sketch

Sketch the property layout and include the following: 1) the well location; 2) any permanent structures on the property that may aid in locating the well; 3) any roads, power lines, or other items that may aid in locating the property and the well; 4) a north arrow.