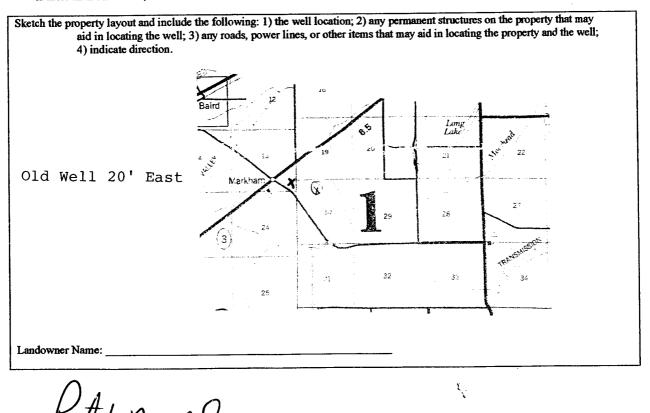

|      |         |
|                                       |      |         |
|                                       |      |         |
|                                       |      |         |
|                                       |      |         |
|                                       |      |         |
|                                       |      |         |
|                                       |      |         |
|                                       |      |         |
|                                       |      |         |
|                                       |      |         |
|                                       |      | ļ       |
| •                                     |      |         |

If more than one screen, show location of each on sketch



Signature of Water Well Contractor

|                        | STATE WELL REPORT                               |                      |
|------------------------|-------------------------------------------------|----------------------|
| County:Sunflower       | Part 2<br>Pump Installer's Completion Report    | For Office Use Only: |
| Permit #: 6w 41534     | Mississippi Department of Environmental Quality | Aquifer: 12.243      |
| Irrigation Equipment   | Jackson, MS 39289-0631                          | Well#: 0-165         |
| Date completed:2-27-07 | (601)961-5210<br>(601)354-6938 (fax)            | Elevation:           |

1.14

....

## This report should be prepared by the pump installer in detail and filed with the Department within 30 days of the installation of pump.

| Well O