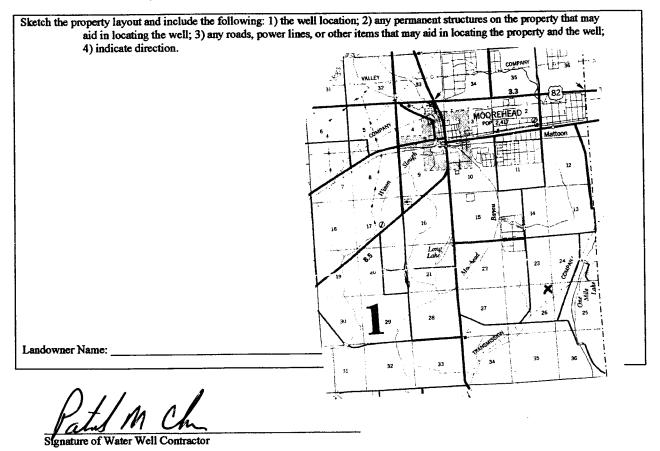

R-

If more than one screen, show location of each on sketch

|                                                             |                                              | STATE W                            | ELL REPORT                                          |                                            |
|-------------------------------------------------------------|----------------------------------------------|------------------------------------|-----------------------------------------------------|--------------------------------------------|
|                                                             |                                              | Part 2                             | For Office Use Only:                                |                                            |
| Pump Installer<br>Permit # (212 41144: Mississippi Departme |                                              |                                    | 's Completion Report<br>at of Environmental Quality | Aquifer:                                   |
| Irriga                                                      | tion Equip                                   |                                    | and Water Resources<br>Box 10631                    | Well#: R.217                               |
| Driller:                                                    | 6-12-06                                      | Jackson,                           | MS 39289-0631                                       |                                            |
| Copy information fr                                         | mu black on Part 1                           |                                    | )961-5210<br>54-6938 (fax)                          | Elevation:                                 |
| This and of the en                                          | and must be compl                            | ]<br>eted by a licensed water well | contractor or a licensed pur                        | up installer. A copy of Part 1 of th       |
| report must be atte                                         | iched and both part                          | s filed with the Department        | at the above address warnin 3                       | 0 days of well completion<br>Well Location |
|                                                             | Well Owner Info                              |                                    |                                                     |                                            |
| Owner Name:1                                                | Stowers Fi                                   | sh Farm                            | Latitude:                                           | Longitude:                                 |
| Mailing Address:                                            | 49 Cordy B                                   | LAKE KOAO                          | Method of Lat/Long (chec                            | k one): Conventional Survey,               |
|                                                             |                                              |                                    | USGS quad, Hand-                                    | held GPS, Survey-grade GPS                 |
| M                                                           | oorhead M                                    | s 38761                            | • • • •                                             | 26 T 18N R 3W                              |
| 7                                                           | Xity Sta                                     | ate Zip Code                       |                                                     |                                            |
|                                                             |                                              |                                    |                                                     |                                            |
| Telephone No. (                                             | )                                            | <u></u>                            | Miles                                               | ofMoorhead                                 |
| ····                                                        |                                              |                                    |                                                     |                                            |
| Pump Type<br>Circle one                                     |                                              |                                    | Power Type<br>Circle one                            |                                            |
| Air Lift                                                    | Jet                                          | Submersible                        | Diesel Engine Ga                                    | soline Engine Natural G                    |
| Bucket                                                      | Piston                                       | Turbine                            | Electric Motor Ha                                   | and Tractor PT                             |
| Centrifugal                                                 | Rotary                                       | Flowing Well                       | Windmill O                                          | ther (specify):                            |
| Other (specify):                                            |                                              |                                    | Horse Power Rating of M                             | liotor:                                    |
| Date Pump Installe                                          |                                              |                                    | Setting Depth:                                      |                                            |
| •                                                           |                                              | Gallons Per Minute                 |                                                     | 2                                          |
| Kaled Pump Capac                                            | ny:                                          | Gallons Per Mindule                | Number of Stages:                                   |                                            |
|                                                             | Pump Test I                                  | Data                               | Mcthod o                                            | Measuring Water Level                      |
| Date Well Tested:                                           |                                              |                                    |                                                     | Circle one                                 |
| Static Water Level (A): Feet Below Land Surface             |                                              | Air Line Electric                  | Measuring Line Steel Tape                           |                                            |
|                                                             | • •                                          |                                    | Other (specify):                                    |                                            |
|                                                             |                                              | Feet Below Land Surface            |                                                     |                                            |
| Drawdown [(B)-(                                             | Drawdown [(B) - (A)]:Feet Below Land Surface |                                    |                                                     | red shut in head:fa                        |
| Test Pumping Rate                                           | :                                            | Gallons Per Minute                 | Well yielded                                        | GPM with a drawdown of                     |
| Duration of Pump                                            | Fest (minimum 4 ho                           | ours):hours                        | feet at                                             | fterhours of pump                          |
|                                                             |                                              |                                    |                                                     |                                            |
| I HEREBY CERT                                               | FY that the above s                          | statements are true to the bes     | t of my knowledge.                                  |                                            |
|                                                             | K M. Chism                                   |                                    | · KT/M                                              | <i>N I</i>                                 |