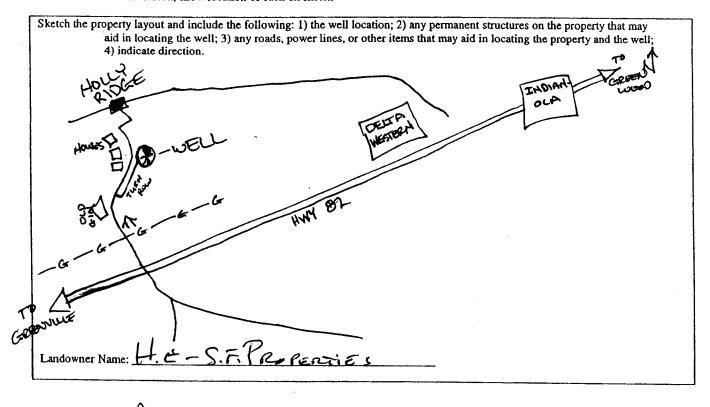

State Law requires that this report be prepared by the driller in detail and filed with the Department within 30 days of completion of drilling of the well.

| 30 days of completion of drilling of the well.                                                                                                                                                                                                                                                                                                                                                                                                                                                                                                                                                                                                                                                                                                                                                                                                                                                                                                                                                                                                                                                                                                                                                                                                                                                                                                                                                                                                                                                                                                                                                                                                                                                                                                                                                                                                                                                                                                                                                                                                                                                                          |                                                                |  |  |
|-------------------------------------------------------------------------------------------------------------------------------------------------------------------------------------------------------------------------------------------------------------------------------------------------------------------------------------------------------------------------------------------------------------------------------------------------------------------------------------------------------------------------------------------------------------------------------------------------------------------------------------------------------------------------------------------------------------------------------------------------------------------------------------------------------------------------------------------------------------------------------------------------------------------------------------------------------------------------------------------------------------------------------------------------------------------------------------------------------------------------------------------------------------------------------------------------------------------------------------------------------------------------------------------------------------------------------------------------------------------------------------------------------------------------------------------------------------------------------------------------------------------------------------------------------------------------------------------------------------------------------------------------------------------------------------------------------------------------------------------------------------------------------------------------------------------------------------------------------------------------------------------------------------------------------------------------------------------------------------------------------------------------------------------------------------------------------------------------------------------------|----------------------------------------------------------------|--|--|
| Well Owner Information                                                                                                                                                                                                                                                                                                                                                                                                                                                                                                                                                                                                                                                                                                                                                                                                                                                                                                                                                                                                                                                                                                                                                                                                                                                                                                                                                                                                                                                                                                                                                                                                                                                                                                                                                                                                                                                                                                                                                                                                                                                                                                  | Well Location                                                  |  |  |
| Owner Name & E - SF, PROJECTIES                                                                                                                                                                                                                                                                                                                                                                                                                                                                                                                                                                                                                                                                                                                                                                                                                                                                                                                                                                                                                                                                                                                                                                                                                                                                                                                                                                                                                                                                                                                                                                                                                                                                                                                                                                                                                                                                                                                                                                                                                                                                                         | Latitude: 33 • 26 • 33 " Longitude: 90 • 45 • 16 "             |  |  |
| Mailing Address: Po Pox /                                                                                                                                                                                                                                                                                                                                                                                                                                                                                                                                                                                                                                                                                                                                                                                                                                                                                                                                                                                                                                                                                                                                                                                                                                                                                                                                                                                                                                                                                                                                                                                                                                                                                                                                                                                                                                                                                                                                                                                                                                                                                               | Method of Lat/Long (circle one): Conventional Survey,          |  |  |
|                                                                                                                                                                                                                                                                                                                                                                                                                                                                                                                                                                                                                                                                                                                                                                                                                                                                                                                                                                                                                                                                                                                                                                                                                                                                                                                                                                                                                                                                                                                                                                                                                                                                                                                                                                                                                                                                                                                                                                                                                                                                                                                         | USGS quad Hand-held GPS Survey-grade GPS                       |  |  |
| Marcon G 3/202<br>City State Zip Code                                                                                                                                                                                                                                                                                                                                                                                                                                                                                                                                                                                                                                                                                                                                                                                                                                                                                                                                                                                                                                                                                                                                                                                                                                                                                                                                                                                                                                                                                                                                                                                                                                                                                                                                                                                                                                                                                                                                                                                                                                                                                   | NW 1/4 NE 1/4 Sec 6 Twn 18N Rng SW                             |  |  |
|                                                                                                                                                                                                                                                                                                                                                                                                                                                                                                                                                                                                                                                                                                                                                                                                                                                                                                                                                                                                                                                                                                                                                                                                                                                                                                                                                                                                                                                                                                                                                                                                                                                                                                                                                                                                                                                                                                                                                                                                                                                                                                                         | Distance Direction Nearest Town                                |  |  |
| Telephone No 561-655-2882                                                                                                                                                                                                                                                                                                                                                                                                                                                                                                                                                                                                                                                                                                                                                                                                                                                                                                                                                                                                                                                                                                                                                                                                                                                                                                                                                                                                                                                                                                                                                                                                                                                                                                                                                                                                                                                                                                                                                                                                                                                                                               | Miles WEST of INDIANOVA                                        |  |  |
| Well                                                                                                                                                                                                                                                                                                                                                                                                                                                                                                                                                                                                                                                                                                                                                                                                                                                                                                                                                                                                                                                                                                                                                                                                                                                                                                                                                                                                                                                                                                                                                                                                                                                                                                                                                                                                                                                                                                                                                                                                                                                                                                                    | Data                                                           |  |  |
| Purpose of Well (circle one) Home Industrial Public Supply                                                                                                                                                                                                                                                                                                                                                                                                                                                                                                                                                                                                                                                                                                                                                                                                                                                                                                                                                                                                                                                                                                                                                                                                                                                                                                                                                                                                                                                                                                                                                                                                                                                                                                                                                                                                                                                                                                                                                                                                                                                              | Irrigation Fish Culture Other:                                 |  |  |
| Date well drilling started: 4-10-08 Date                                                                                                                                                                                                                                                                                                                                                                                                                                                                                                                                                                                                                                                                                                                                                                                                                                                                                                                                                                                                                                                                                                                                                                                                                                                                                                                                                                                                                                                                                                                                                                                                                                                                                                                                                                                                                                                                                                                                                                                                                                                                                | well drilling completed: 4-10-08                               |  |  |
| If flowing, method of flow regulation: Valve Other (control of the control | lescribe)                                                      |  |  |
| Static Water Level:feet above or below (circle one)                                                                                                                                                                                                                                                                                                                                                                                                                                                                                                                                                                                                                                                                                                                                                                                                                                                                                                                                                                                                                                                                                                                                                                                                                                                                                                                                                                                                                                                                                                                                                                                                                                                                                                                                                                                                                                                                                                                                                                                                                                                                     | land surface Date measured:                                    |  |  |
| Method of Measurement (circle one) steel tape electric tape                                                                                                                                                                                                                                                                                                                                                                                                                                                                                                                                                                                                                                                                                                                                                                                                                                                                                                                                                                                                                                                                                                                                                                                                                                                                                                                                                                                                                                                                                                                                                                                                                                                                                                                                                                                                                                                                                                                                                                                                                                                             | air line other:                                                |  |  |
| Hole depth: 103 Well depth: Well grouted to a depth of feet                                                                                                                                                                                                                                                                                                                                                                                                                                                                                                                                                                                                                                                                                                                                                                                                                                                                                                                                                                                                                                                                                                                                                                                                                                                                                                                                                                                                                                                                                                                                                                                                                                                                                                                                                                                                                                                                                                                                                                                                                                                             |                                                                |  |  |
| Type of grout (circle one): Cement Bentonite Mix                                                                                                                                                                                                                                                                                                                                                                                                                                                                                                                                                                                                                                                                                                                                                                                                                                                                                                                                                                                                                                                                                                                                                                                                                                                                                                                                                                                                                                                                                                                                                                                                                                                                                                                                                                                                                                                                                                                                                                                                                                                                        |                                                                |  |  |
| Casing length:feet                                                                                                                                                                                                                                                                                                                                                                                                                                                                                                                                                                                                                                                                                                                                                                                                                                                                                                                                                                                                                                                                                                                                                                                                                                                                                                                                                                                                                                                                                                                                                                                                                                                                                                                                                                                                                                                                                                                                                                                                                                                                                                      | inches Type of casing:P.V.C.                                   |  |  |
| Screen length: 30 feet Screen diameter: 10                                                                                                                                                                                                                                                                                                                                                                                                                                                                                                                                                                                                                                                                                                                                                                                                                                                                                                                                                                                                                                                                                                                                                                                                                                                                                                                                                                                                                                                                                                                                                                                                                                                                                                                                                                                                                                                                                                                                                                                                                                                                              |                                                                |  |  |
| Screen slot size: .050 inches Setting depth: From                                                                                                                                                                                                                                                                                                                                                                                                                                                                                                                                                                                                                                                                                                                                                                                                                                                                                                                                                                                                                                                                                                                                                                                                                                                                                                                                                                                                                                                                                                                                                                                                                                                                                                                                                                                                                                                                                                                                                                                                                                                                       | 70 feet to 100 feet                                            |  |  |
| Type of completion (circle all applicable). Gravel packed Under                                                                                                                                                                                                                                                                                                                                                                                                                                                                                                                                                                                                                                                                                                                                                                                                                                                                                                                                                                                                                                                                                                                                                                                                                                                                                                                                                                                                                                                                                                                                                                                                                                                                                                                                                                                                                                                                                                                                                                                                                                                         | rreamed Telescoped Open hole Natural Development               |  |  |
| Other (describe):                                                                                                                                                                                                                                                                                                                                                                                                                                                                                                                                                                                                                                                                                                                                                                                                                                                                                                                                                                                                                                                                                                                                                                                                                                                                                                                                                                                                                                                                                                                                                                                                                                                                                                                                                                                                                                                                                                                                                                                                                                                                                                       |                                                                |  |  |
| Top of lap pipe or reduction in casing:feet. If telescoped or more than one screen, describe on back of page                                                                                                                                                                                                                                                                                                                                                                                                                                                                                                                                                                                                                                                                                                                                                                                                                                                                                                                                                                                                                                                                                                                                                                                                                                                                                                                                                                                                                                                                                                                                                                                                                                                                                                                                                                                                                                                                                                                                                                                                            |                                                                |  |  |
| Logs run (circle all applicable): No log run Electric Gamma Ray Density Sonic Neutron Other:                                                                                                                                                                                                                                                                                                                                                                                                                                                                                                                                                                                                                                                                                                                                                                                                                                                                                                                                                                                                                                                                                                                                                                                                                                                                                                                                                                                                                                                                                                                                                                                                                                                                                                                                                                                                                                                                                                                                                                                                                            |                                                                |  |  |
| Name of organization running log(s):                                                                                                                                                                                                                                                                                                                                                                                                                                                                                                                                                                                                                                                                                                                                                                                                                                                                                                                                                                                                                                                                                                                                                                                                                                                                                                                                                                                                                                                                                                                                                                                                                                                                                                                                                                                                                                                                                                                                                                                                                                                                                    |                                                                |  |  |
| I certify that the well was drilled, constructed, and completed in                                                                                                                                                                                                                                                                                                                                                                                                                                                                                                                                                                                                                                                                                                                                                                                                                                                                                                                                                                                                                                                                                                                                                                                                                                                                                                                                                                                                                                                                                                                                                                                                                                                                                                                                                                                                                                                                                                                                                                                                                                                      | accordance with all applicable requirements of the Mississippi |  |  |
| Department of Environmental Quality and/or the Mississippi Department of Health regulations and state laws.                                                                                                                                                                                                                                                                                                                                                                                                                                                                                                                                                                                                                                                                                                                                                                                                                                                                                                                                                                                                                                                                                                                                                                                                                                                                                                                                                                                                                                                                                                                                                                                                                                                                                                                                                                                                                                                                                                                                                                                                             |                                                                |  |  |
| JOHN NEWCOME 0.773                                                                                                                                                                                                                                                                                                                                                                                                                                                                                                                                                                                                                                                                                                                                                                                                                                                                                                                                                                                                                                                                                                                                                                                                                                                                                                                                                                                                                                                                                                                                                                                                                                                                                                                                                                                                                                                                                                                                                                                                                                                                                                      | dibuce                                                         |  |  |
| Print Name of Water Well Contractor and License No.                                                                                                                                                                                                                                                                                                                                                                                                                                                                                                                                                                                                                                                                                                                                                                                                                                                                                                                                                                                                                                                                                                                                                                                                                                                                                                                                                                                                                                                                                                                                                                                                                                                                                                                                                                                                                                                                                                                                                                                                                                                                     | Signature of Water Well Contractor                             |  |  |