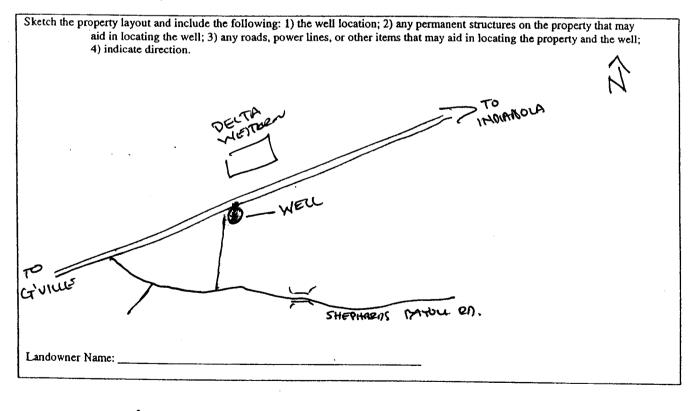

| D.R. 2                                                                                                                                                                                                                                                                                                                                                                                                                                                                                                                                                                                                                                                                                                                                                                                                                                                                                                                                                                                                                                                                                                                                                                                                                                                                                                                                                                                                                                                                                                                                                                                                                                                                                                                                                                                                                                                                                                                                                                                                                                                                                                                                 | Huy well                                                                                                                                                                            |                                    |
|----------------------------------------------------------------------------------------------------------------------------------------------------------------------------------------------------------------------------------------------------------------------------------------------------------------------------------------------------------------------------------------------------------------------------------------------------------------------------------------------------------------------------------------------------------------------------------------------------------------------------------------------------------------------------------------------------------------------------------------------------------------------------------------------------------------------------------------------------------------------------------------------------------------------------------------------------------------------------------------------------------------------------------------------------------------------------------------------------------------------------------------------------------------------------------------------------------------------------------------------------------------------------------------------------------------------------------------------------------------------------------------------------------------------------------------------------------------------------------------------------------------------------------------------------------------------------------------------------------------------------------------------------------------------------------------------------------------------------------------------------------------------------------------------------------------------------------------------------------------------------------------------------------------------------------------------------------------------------------------------------------------------------------------------------------------------------------------------------------------------------------------|-------------------------------------------------------------------------------------------------------------------------------------------------------------------------------------|------------------------------------|
| County: SUNFLOWER<br>Permit #: CUUZ 398<br>Driller: J. NEWLOME 0-773<br>Date drilling completed: 3-31-08<br>Parageneric Pranting Strengthered Pranting Strengthere | ell Report<br>art 1<br>tof Environmental Quality<br>nd Water Resources<br>tox 10631<br>ts 39289-0631<br>961-5210<br>4-6938 (fax)                                                    | For Office Use Only:      Aquifer: |
| State Law requires that this report be prepared by the                                                                                                                                                                                                                                                                                                                                                                                                                                                                                                                                                                                                                                                                                                                                                                                                                                                                                                                                                                                                                                                                                                                                                                                                                                                                                                                                                                                                                                                                                                                                                                                                                                                                                                                                                                                                                                                                                                                                                                                                                                                                                 | driller in detail and filed w                                                                                                                                                       | ith the Department within          |
| 30 days of completion of drilling of the well.<br>Well Owner Information                                                                                                                                                                                                                                                                                                                                                                                                                                                                                                                                                                                                                                                                                                                                                                                                                                                                                                                                                                                                                                                                                                                                                                                                                                                                                                                                                                                                                                                                                                                                                                                                                                                                                                                                                                                                                                                                                                                                                                                                                                                               | Wel                                                                                                                                                                                 | l Location                         |
| Owner Name H.ESF PROPERTIES LP                                                                                                                                                                                                                                                                                                                                                                                                                                                                                                                                                                                                                                                                                                                                                                                                                                                                                                                                                                                                                                                                                                                                                                                                                                                                                                                                                                                                                                                                                                                                                                                                                                                                                                                                                                                                                                                                                                                                                                                                                                                                                                         | Latitude: 33.26 . 00                                                                                                                                                                | " Longitude 10 . 45.04.            |
| Mailing Address: Po Box 1                                                                                                                                                                                                                                                                                                                                                                                                                                                                                                                                                                                                                                                                                                                                                                                                                                                                                                                                                                                                                                                                                                                                                                                                                                                                                                                                                                                                                                                                                                                                                                                                                                                                                                                                                                                                                                                                                                                                                                                                                                                                                                              | Method of Lat/Long (circle o                                                                                                                                                        | ne): Conventional Survey,          |
|                                                                                                                                                                                                                                                                                                                                                                                                                                                                                                                                                                                                                                                                                                                                                                                                                                                                                                                                                                                                                                                                                                                                                                                                                                                                                                                                                                                                                                                                                                                                                                                                                                                                                                                                                                                                                                                                                                                                                                                                                                                                                                                                        |                                                                                                                                                                                     | 1 GPS, Survey-grade GPS            |
| MACON, GA. 31202                                                                                                                                                                                                                                                                                                                                                                                                                                                                                                                                                                                                                                                                                                                                                                                                                                                                                                                                                                                                                                                                                                                                                                                                                                                                                                                                                                                                                                                                                                                                                                                                                                                                                                                                                                                                                                                                                                                                                                                                                                                                                                                       | NW 1/2 SW 1/4 Sec 5                                                                                                                                                                 | Twn 18N Rng 5W                     |
| City State Zip Code<br>Telephone No. (561-655-2882                                                                                                                                                                                                                                                                                                                                                                                                                                                                                                                                                                                                                                                                                                                                                                                                                                                                                                                                                                                                                                                                                                                                                                                                                                                                                                                                                                                                                                                                                                                                                                                                                                                                                                                                                                                                                                                                                                                                                                                                                                                                                     | Distance Direction                                                                                                                                                                  | Nearest Town<br>of INDIANOLA       |
| Well                                                                                                                                                                                                                                                                                                                                                                                                                                                                                                                                                                                                                                                                                                                                                                                                                                                                                                                                                                                                                                                                                                                                                                                                                                                                                                                                                                                                                                                                                                                                                                                                                                                                                                                                                                                                                                                                                                                                                                                                                                                                                                                                   | Data                                                                                                                                                                                |                                    |
| Purpose of Well (circle one) Home Industrial Public Supply of<br>Date well drilling started: $3-31-08$ Date<br>If flowing, method of flow regulation: Valve Other (of<br>Static Water Level: feet above or below (circle one)<br>Method of Measurement (circle one) steel tape electric tape<br>Hole depth: Well depth: I Z 5<br>Type of grout (circle one): Cement Bentonite Mix<br>Casing length: feet Casing diameter: (<br>Screen length: feet Screen diameter: (<br>Screen slot size: 50 inches Setting depth: From                                                                                                                                                                                                                                                                                                                                                                                                                                                                                                                                                                                                                                                                                                                                                                                                                                                                                                                                                                                                                                                                                                                                                                                                                                                                                                                                                                                                                                                                                                                                                                                                               | well drilling completed: <u>3</u><br>describe)<br>land surface Date measured<br>e air line other:<br>Well grouted to a depth of<br>inches Type of casing:<br>inches Type of screen: | <u>ID</u><br>feet<br>PVC<br>PVC    |
| Type of completion (circle all applicable): Gravel packed Under                                                                                                                                                                                                                                                                                                                                                                                                                                                                                                                                                                                                                                                                                                                                                                                                                                                                                                                                                                                                                                                                                                                                                                                                                                                                                                                                                                                                                                                                                                                                                                                                                                                                                                                                                                                                                                                                                                                                                                                                                                                                        | erreamed Telescoped Ope                                                                                                                                                             | en hole Natural Development        |
| Other (describe):                                                                                                                                                                                                                                                                                                                                                                                                                                                                                                                                                                                                                                                                                                                                                                                                                                                                                                                                                                                                                                                                                                                                                                                                                                                                                                                                                                                                                                                                                                                                                                                                                                                                                                                                                                                                                                                                                                                                                                                                                                                                                                                      |                                                                                                                                                                                     |                                    |
| Top of lap pipe or reduction in casing:feet. If                                                                                                                                                                                                                                                                                                                                                                                                                                                                                                                                                                                                                                                                                                                                                                                                                                                                                                                                                                                                                                                                                                                                                                                                                                                                                                                                                                                                                                                                                                                                                                                                                                                                                                                                                                                                                                                                                                                                                                                                                                                                                        | telescoped or more than one s                                                                                                                                                       | creen, describe on back of page    |
| Logs run (circle all applicable): No log run Electric Gamma Ra                                                                                                                                                                                                                                                                                                                                                                                                                                                                                                                                                                                                                                                                                                                                                                                                                                                                                                                                                                                                                                                                                                                                                                                                                                                                                                                                                                                                                                                                                                                                                                                                                                                                                                                                                                                                                                                                                                                                                                                                                                                                         | -                                                                                                                                                                                   |                                    |
| Name of organization running log(s):                                                                                                                                                                                                                                                                                                                                                                                                                                                                                                                                                                                                                                                                                                                                                                                                                                                                                                                                                                                                                                                                                                                                                                                                                                                                                                                                                                                                                                                                                                                                                                                                                                                                                                                                                                                                                                                                                                                                                                                                                                                                                                   | accordonce with all applicable                                                                                                                                                      | a requirements of the Mississin-   |
| I certify that the well was drilled, constructed, and completed in      Department of Environmental Quality and/or the Mississippi De      JOHN    NEWCOME      O-773      Print Name of Water Well Contractor and License No.                                                                                                                                                                                                                                                                                                                                                                                                                                                                                                                                                                                                                                                                                                                                                                                                                                                                                                                                                                                                                                                                                                                                                                                                                                                                                                                                                                                                                                                                                                                                                                                                                                                                                                                                                                                                                                                                                                         | epartment of Health regulatio                                                                                                                                                       |                                    |
|                                                                                                                                                                                                                                                                                                                                                                                                                                                                                                                                                                                                                                                                                                                                                                                                                                                                                                                                                                                                                                                                                                                                                                                                                                                                                                                                                                                                                                                                                                                                                                                                                                                                                                                                                                                                                                                                                                                                                                                                                                                                                                                                        |                                                                                                                                                                                     | RECE                               |
|                                                                                                                                                                                                                                                                                                                                                                                                                                                                                                                                                                                                                                                                                                                                                                                                                                                                                                                                                                                                                                                                                                                                                                                                                                                                                                                                                                                                                                                                                                                                                                                                                                                                                                                                                                                                                                                                                                                                                                                                                                                                                                                                        |                                                                                                                                                                                     |                                    |
|                                                                                                                                                                                                                                                                                                                                                                                                                                                                                                                                                                                                                                                                                                                                                                                                                                                                                                                                                                                                                                                                                                                                                                                                                                                                                                                                                                                                                                                                                                                                                                                                                                                                                                                                                                                                                                                                                                                                                                                                                                                                                                                                        |                                                                                                                                                                                     | APR 1                              |