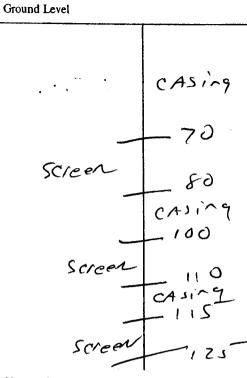

.

-

P- 151

If well telescopes please sketch below and show depths.

| Description of Provide and            |         |
|---------------------------------------|---------|
| Description of Formations Encountered | From To |
|                                       |         |
| MirCLAY                               | 10 28   |
| Fineland                              | 28 70   |
| COAVSE SENZ                           | 00 95   |
| Fine Sand                             | 80 100  |
| COANSE Sand                           | 100 110 |
| Fine Sand                             | 118/15  |
| COArse Sand gravel                    | 11127   |
|                                       |         |
|                                       |         |
| · · · · · · · · · · · · · · · · · · · |         |
|                                       |         |
|                                       |         |

If more than one screen, show location of each on sketch

2

Signature of Water Well Contractor

| STATE WELL REPORT                                                                                                                                                                                                                                                                                            |                                                                                                                                                                                                                                                                  |  |
|--------------------------------------------------------------------------------------------------------------------------------------------------------------------------------------------------------------------------------------------------------------------------------------------------------------|------------------------------------------------------------------------------------------------------------------------------------------------------------------------------------------------------------------------------------------------------------------|--|
| Count Lenst Out of Mississippi Department<br>Permit #: GW42398<br>Driller J. NELOCOME O723 P.O. B<br>Jackson, M<br>(601)S                                                                                                                                                                                    | For Office Use Only:    Aquifer:    Aquifer:    0631    S 39289-0631    Of 1-5210    -6938 (fax)                                                                                                                                                                 |  |
| This report should be prepared by the pump installer in detail and filed with the Department within 30 days of the installation of pump.                                                                                                                                                                     |                                                                                                                                                                                                                                                                  |  |
| Well Owner Information<br>Owner Name: HE-SF PROPERTIES<br>Mailing Address: PO POX /<br>MACON, CA. 31202<br>City State Zip Code<br>Telephone No. 366-655-2882                                                                                                                                                 | Well Location<br>Latitude 33-26 - O Congitude 0-45 - 04<br>Method of Lat/Long (circle one): Conventional Survey,<br>USGS quad, Hand-held GPS, Survey-grade GPS<br>NW4 Such Sec 5 Twn 18 NRng SW<br>Distance Direction Nearest Town<br>3 Miles WEST of Capitano 4 |  |
| Pump Type    Circle one    Air Lift  Jet    Submersible                                                                                                                                                                                                                                                      | Power Type<br>Circle one<br>Diesel Engine Gasoline Engine Natural Gas                                                                                                                                                                                            |  |
| Bucket  Piston    Centrifugal  Rotary    Cher (specify):                                                                                                                                                                                                                                                     | Electric Motor    Hand    Tractor PTO      Windmill    Other (specify):                                                                                                                                                                                          |  |
| Pump Test Data      Date Well Tested:      Static Water Level (A):   Feet Below Land Surface      Pumping Water Level (B):   Feet Below Land Surface      Drawdown [(B) - (A)]:   Feet Below Land Surface      Test Pumping Rate:   Gallons Per Minute      Duration of Pump Test (minimum 4 hours):   hours | Method of Measuring Water Level<br>Circle one      Air Line    Electric Measuring Line    Steel Tape      Other (specify):                                                                                                                                       |  |
| I HAREBY CERTIFY that the above statements are true to the best of my knowledge.<br>The North Name of Pump Installer and License No. (if applicable)<br>Print Name of Pump Installer and License No. (if applicable)<br>Signature of Pump Installer                                                          |                                                                                                                                                                                                                                                                  |  |