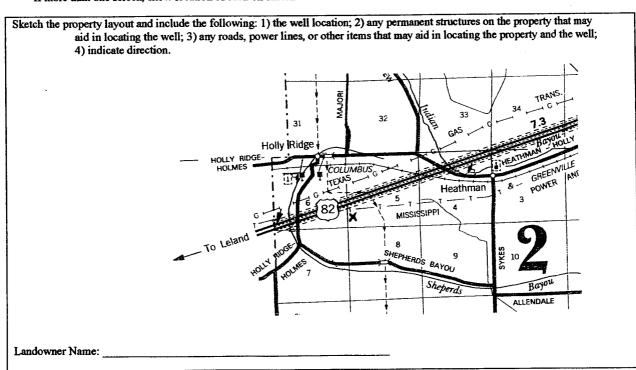

State Law requires that this report be prepared by the driller in detail and filed with the Department within

| 30 days of completion of drilling of the well.                                                                                    |                                                                                                                                                                                                                                                                                                                                                                                                                                                                                                                                                                                                                                                                                                                                                                                                                                                                                                                                                                                                                                                                                                                                                                                                                                                                                                                                                                                                                                                                                                                                                                                                                                                                                                                                                                                                                                                                                                                                                                                                                                                                                                                                |  |  |  |
|-----------------------------------------------------------------------------------------------------------------------------------|--------------------------------------------------------------------------------------------------------------------------------------------------------------------------------------------------------------------------------------------------------------------------------------------------------------------------------------------------------------------------------------------------------------------------------------------------------------------------------------------------------------------------------------------------------------------------------------------------------------------------------------------------------------------------------------------------------------------------------------------------------------------------------------------------------------------------------------------------------------------------------------------------------------------------------------------------------------------------------------------------------------------------------------------------------------------------------------------------------------------------------------------------------------------------------------------------------------------------------------------------------------------------------------------------------------------------------------------------------------------------------------------------------------------------------------------------------------------------------------------------------------------------------------------------------------------------------------------------------------------------------------------------------------------------------------------------------------------------------------------------------------------------------------------------------------------------------------------------------------------------------------------------------------------------------------------------------------------------------------------------------------------------------------------------------------------------------------------------------------------------------|--|--|--|
|                                                                                                                                   | Well Location                                                                                                                                                                                                                                                                                                                                                                                                                                                                                                                                                                                                                                                                                                                                                                                                                                                                                                                                                                                                                                                                                                                                                                                                                                                                                                                                                                                                                                                                                                                                                                                                                                                                                                                                                                                                                                                                                                                                                                                                                                                                                                                  |  |  |  |
| Well Owner Information  Very Properties  Owner Name H.E. & St. F. Cuttis, LP                                                      | Latitude: 33 .26 00.8, Longitude: 90 44 49.0W                                                                                                                                                                                                                                                                                                                                                                                                                                                                                                                                                                                                                                                                                                                                                                                                                                                                                                                                                                                                                                                                                                                                                                                                                                                                                                                                                                                                                                                                                                                                                                                                                                                                                                                                                                                                                                                                                                                                                                                                                                                                                  |  |  |  |
| Mailing Address: 7718 Valentine Road                                                                                              | Method of Lat/Long (circle one): Conventional Survey,                                                                                                                                                                                                                                                                                                                                                                                                                                                                                                                                                                                                                                                                                                                                                                                                                                                                                                                                                                                                                                                                                                                                                                                                                                                                                                                                                                                                                                                                                                                                                                                                                                                                                                                                                                                                                                                                                                                                                                                                                                                                          |  |  |  |
|                                                                                                                                   | USGS quad, Hand-held GPS, Survey-grade GPS                                                                                                                                                                                                                                                                                                                                                                                                                                                                                                                                                                                                                                                                                                                                                                                                                                                                                                                                                                                                                                                                                                                                                                                                                                                                                                                                                                                                                                                                                                                                                                                                                                                                                                                                                                                                                                                                                                                                                                                                                                                                                     |  |  |  |
| North Little Rock, AR                                                                                                             | SW 1/4 SW 1/4 Sec 5 Twn 18N Rng 5W                                                                                                                                                                                                                                                                                                                                                                                                                                                                                                                                                                                                                                                                                                                                                                                                                                                                                                                                                                                                                                                                                                                                                                                                                                                                                                                                                                                                                                                                                                                                                                                                                                                                                                                                                                                                                                                                                                                                                                                                                                                                                             |  |  |  |
| City State Zip Code 72117 Telephone No. (501) 945-2426                                                                            | Distance Direction Nearest Town 5 Miles West of Indianola                                                                                                                                                                                                                                                                                                                                                                                                                                                                                                                                                                                                                                                                                                                                                                                                                                                                                                                                                                                                                                                                                                                                                                                                                                                                                                                                                                                                                                                                                                                                                                                                                                                                                                                                                                                                                                                                                                                                                                                                                                                                      |  |  |  |
| Well I                                                                                                                            | )ata                                                                                                                                                                                                                                                                                                                                                                                                                                                                                                                                                                                                                                                                                                                                                                                                                                                                                                                                                                                                                                                                                                                                                                                                                                                                                                                                                                                                                                                                                                                                                                                                                                                                                                                                                                                                                                                                                                                                                                                                                                                                                                                           |  |  |  |
| Purpose of Well (circle one) Home Industrial Public Supply                                                                        | Irrigation Fish Culture Other:                                                                                                                                                                                                                                                                                                                                                                                                                                                                                                                                                                                                                                                                                                                                                                                                                                                                                                                                                                                                                                                                                                                                                                                                                                                                                                                                                                                                                                                                                                                                                                                                                                                                                                                                                                                                                                                                                                                                                                                                                                                                                                 |  |  |  |
| Date well drilling started: $2-20-07$ Date v                                                                                      |                                                                                                                                                                                                                                                                                                                                                                                                                                                                                                                                                                                                                                                                                                                                                                                                                                                                                                                                                                                                                                                                                                                                                                                                                                                                                                                                                                                                                                                                                                                                                                                                                                                                                                                                                                                                                                                                                                                                                                                                                                                                                                                                |  |  |  |
| If flowing, method of flow regulation: Valve Other (d                                                                             | escribe)                                                                                                                                                                                                                                                                                                                                                                                                                                                                                                                                                                                                                                                                                                                                                                                                                                                                                                                                                                                                                                                                                                                                                                                                                                                                                                                                                                                                                                                                                                                                                                                                                                                                                                                                                                                                                                                                                                                                                                                                                                                                                                                       |  |  |  |
| Static Water Level: 26' feet above or below (circle one) l                                                                        | and surface Date measured: 2-20-07                                                                                                                                                                                                                                                                                                                                                                                                                                                                                                                                                                                                                                                                                                                                                                                                                                                                                                                                                                                                                                                                                                                                                                                                                                                                                                                                                                                                                                                                                                                                                                                                                                                                                                                                                                                                                                                                                                                                                                                                                                                                                             |  |  |  |
| Method of Measurement (circle one) steel tabe electric tape                                                                       | air line other:                                                                                                                                                                                                                                                                                                                                                                                                                                                                                                                                                                                                                                                                                                                                                                                                                                                                                                                                                                                                                                                                                                                                                                                                                                                                                                                                                                                                                                                                                                                                                                                                                                                                                                                                                                                                                                                                                                                                                                                                                                                                                                                |  |  |  |
| Hole depth: 136 Well depth: 136 Well grouted to a depth of 10 feet                                                                |                                                                                                                                                                                                                                                                                                                                                                                                                                                                                                                                                                                                                                                                                                                                                                                                                                                                                                                                                                                                                                                                                                                                                                                                                                                                                                                                                                                                                                                                                                                                                                                                                                                                                                                                                                                                                                                                                                                                                                                                                                                                                                                                |  |  |  |
| Type of grout (circle one): Cement Bentonite Mix                                                                                  |                                                                                                                                                                                                                                                                                                                                                                                                                                                                                                                                                                                                                                                                                                                                                                                                                                                                                                                                                                                                                                                                                                                                                                                                                                                                                                                                                                                                                                                                                                                                                                                                                                                                                                                                                                                                                                                                                                                                                                                                                                                                                                                                |  |  |  |
| Casing length: 96 feet Casing diameter: 16                                                                                        | inches Type of casing: PVC Sch. 40                                                                                                                                                                                                                                                                                                                                                                                                                                                                                                                                                                                                                                                                                                                                                                                                                                                                                                                                                                                                                                                                                                                                                                                                                                                                                                                                                                                                                                                                                                                                                                                                                                                                                                                                                                                                                                                                                                                                                                                                                                                                                             |  |  |  |
| Screen length: 40 feet Screen diameter: 16                                                                                        | inches Type of screen: PVC Sch. 40                                                                                                                                                                                                                                                                                                                                                                                                                                                                                                                                                                                                                                                                                                                                                                                                                                                                                                                                                                                                                                                                                                                                                                                                                                                                                                                                                                                                                                                                                                                                                                                                                                                                                                                                                                                                                                                                                                                                                                                                                                                                                             |  |  |  |
| Screen slot size:050 inches Setting depth: From                                                                                   | 97feet_to136feet                                                                                                                                                                                                                                                                                                                                                                                                                                                                                                                                                                                                                                                                                                                                                                                                                                                                                                                                                                                                                                                                                                                                                                                                                                                                                                                                                                                                                                                                                                                                                                                                                                                                                                                                                                                                                                                                                                                                                                                                                                                                                                               |  |  |  |
| Type of completion (circle all applicable): Gravel packed Underreamed Telescoped Open hole Natural Development                    |                                                                                                                                                                                                                                                                                                                                                                                                                                                                                                                                                                                                                                                                                                                                                                                                                                                                                                                                                                                                                                                                                                                                                                                                                                                                                                                                                                                                                                                                                                                                                                                                                                                                                                                                                                                                                                                                                                                                                                                                                                                                                                                                |  |  |  |
| Other (describe):                                                                                                                 | A STATE OF THE STA |  |  |  |
| Top of lap pipe or reduction in casing:feet. If tel                                                                               | escoped or more than one screen, describe on back of page                                                                                                                                                                                                                                                                                                                                                                                                                                                                                                                                                                                                                                                                                                                                                                                                                                                                                                                                                                                                                                                                                                                                                                                                                                                                                                                                                                                                                                                                                                                                                                                                                                                                                                                                                                                                                                                                                                                                                                                                                                                                      |  |  |  |
| Logs run (circle all applicable): No log run Electric Gamma Ray                                                                   | Density Sonic Neutron Other:                                                                                                                                                                                                                                                                                                                                                                                                                                                                                                                                                                                                                                                                                                                                                                                                                                                                                                                                                                                                                                                                                                                                                                                                                                                                                                                                                                                                                                                                                                                                                                                                                                                                                                                                                                                                                                                                                                                                                                                                                                                                                                   |  |  |  |
| Name of organization running log(s):                                                                                              |                                                                                                                                                                                                                                                                                                                                                                                                                                                                                                                                                                                                                                                                                                                                                                                                                                                                                                                                                                                                                                                                                                                                                                                                                                                                                                                                                                                                                                                                                                                                                                                                                                                                                                                                                                                                                                                                                                                                                                                                                                                                                                                                |  |  |  |
| I certify that the well was drilled, constructed, and completed in accordance with all applicable requirements of the Mississippi |                                                                                                                                                                                                                                                                                                                                                                                                                                                                                                                                                                                                                                                                                                                                                                                                                                                                                                                                                                                                                                                                                                                                                                                                                                                                                                                                                                                                                                                                                                                                                                                                                                                                                                                                                                                                                                                                                                                                                                                                                                                                                                                                |  |  |  |
| Department of Environmental Quality and/or the Mississippi Dep                                                                    | partment of Health regulations and state laws.                                                                                                                                                                                                                                                                                                                                                                                                                                                                                                                                                                                                                                                                                                                                                                                                                                                                                                                                                                                                                                                                                                                                                                                                                                                                                                                                                                                                                                                                                                                                                                                                                                                                                                                                                                                                                                                                                                                                                                                                                                                                                 |  |  |  |
| Irrigation Equipment Inc.<br>Patrick M. Chism 0695                                                                                | Patrick M Chu.                                                                                                                                                                                                                                                                                                                                                                                                                                                                                                                                                                                                                                                                                                                                                                                                                                                                                                                                                                                                                                                                                                                                                                                                                                                                                                                                                                                                                                                                                                                                                                                                                                                                                                                                                                                                                                                                                                                                                                                                                                                                                                                 |  |  |  |
| Print Name of Water Well Contractor and License No.                                                                               | Signature of Water Well Contractor                                                                                                                                                                                                                                                                                                                                                                                                                                                                                                                                                                                                                                                                                                                                                                                                                                                                                                                                                                                                                                                                                                                                                                                                                                                                                                                                                                                                                                                                                                                                                                                                                                                                                                                                                                                                                                                                                                                                                                                                                                                                                             |  |  |  |

This report should be prepared by the pump installer in detail and filed with the Department within 30 days of the installation of pump. Well Owner Information Well Location H.E. & Z.F. Curtis, LP Owner Name: Latitude: Longitude: Mailing Address: 7718 Valentine Road Method of Lat/Long (circle one): Conventional Survey. USGS quad, Hand-held GPS, Survey-grade GPS North Little Rock AR SW 14 SW 14 Sec 5 Twn 18N Rng 5W City State Zip Code Distance Direction Nearest Town 72117 501-945-2426 Telephone No. ( ) 5 Miles West of Indianola Pump Type Power Type Circle one Circle one Air Lift Jet Submersible Diesel Engine Gasoline Engine **Natural Gas** Bucket Piston Turbine Electric Motor Hand Tractor PTO Centrifugal Rotary Flowing Well Windmill Other (specify): \_ Other (specify): Horse Power Rating of Motor: 60 2-20-07 Date Pump Installed: 70 Setting Depth: 2800 Rated Pump Capacity: Gallons Per Minute Number of Stages: Pump Test Data Made of Manager - TV 4