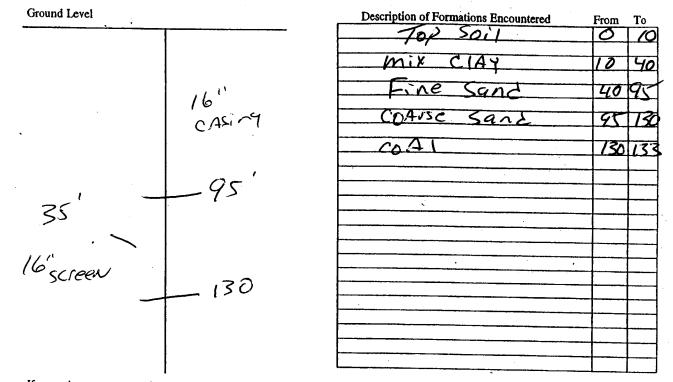

If well telescopes please sketch below and show depths.

If more than one screen, show location of each on sketch

Signature of Water Well Contractor

| STATE W                                                                                                         | ELL REPORT                                                                                                                                                          |
|-----------------------------------------------------------------------------------------------------------------|---------------------------------------------------------------------------------------------------------------------------------------------------------------------|
| County Sun FLOWER<br>Permit #: 6W 41227<br>Driller Sotto NEWCom 60-775<br>Jackson,<br>Jackson,                  | Part 2<br>S's Completion Report<br>ent of Environmental Quality<br>and Water Resources<br>Box 10631<br>MS 39289-0631<br>For Office Use Only:<br>Aquifer:<br>Well #: |
| Date completed: 5-3-06 (601)3                                                                                   | 1)961-5210       54-6938 (fax)   Elevation:                                                                                                                         |
| This report should be prepared by the pump installer in deta<br>installation of pump.<br>Well Owner Information | ·                                                                                                                                                                   |
| Dwner Name: HEESF CURTIS                                                                                        | Well Location<br>Latitu 33-25-04 Longitude 990-40-05                                                                                                                |
| Mailing Address: 7718 VALENTINE                                                                                 | Method of Lat/Long (circle one): Conventional Survey,                                                                                                               |
| NOPTHLITTLE Rock, AR.<br>City State Zip Code<br>Telephone No. 506-945-3730                                      | USGS quad, Hand-held GPS, Survey-grade GPS<br><u>NE 14 NE 14 Sec 11 Twn Rng5W</u><br>Distance Direction Nearest Town<br><u>Miles Sus</u> of <u>Indianola</u>        |
| Pump Type<br>Circle one                                                                                         | Power Type<br>Circle one                                                                                                                                            |
| Air Lift Jet Submersible                                                                                        | Diesel Engine Gasoline Engine Natural Gas                                                                                                                           |
| Bucket Piston Turbine<br>Centrifugal Rotary Flowing Well                                                        | Electric Motor     Hand     Tractor PTO       Windmill     Other (specify):                                                                                         |
| Other (specify):                                                                                                | Horse Power Rating of Motor:                                                                                                                                        |
| Date Pump Installed:                                                                                            | Setting Depth:feet                                                                                                                                                  |
| Rated Pump Capacity:Gallons Per Minute                                                                          | Number of Stages:                                                                                                                                                   |
| Pump Test Data<br>Date Well Tested: No VEST Run                                                                 | Method of Measuring Water Level<br>Circle one                                                                                                                       |
| Static Water Level (A): 32 Feet Below Land Surface                                                              | Air Line     Electric Measuring Line     Steel Tape       Other (specify):                                                                                          |
| Drawdown [(B) – (A)]:Feet Below Land Surface                                                                    | For flowing well, measured shut in head:feet                                                                                                                        |
| est Pumping Rate:Gallons Per Minute                                                                             | Well yielded GPM with a drawdown of                                                                                                                                 |
| Duration of Pump Test (minimum 4 hours):hours                                                                   | feet afterhours of pumping                                                                                                                                          |
| HEREBY CERTIFY that the above statements are true to the best of GLEN Rouse # 710-P                             | of my knowledge.                                                                                                                                                    |
| Print Name of Pump Installer and License No. (if applicable)                                                    | Signature of Pump Installer                                                                                                                                         |
|                                                                                                                 | RECEIVE                                                                                                                                                             |
|                                                                                                                 | JUL 2 4 200                                                                                                                                                         |