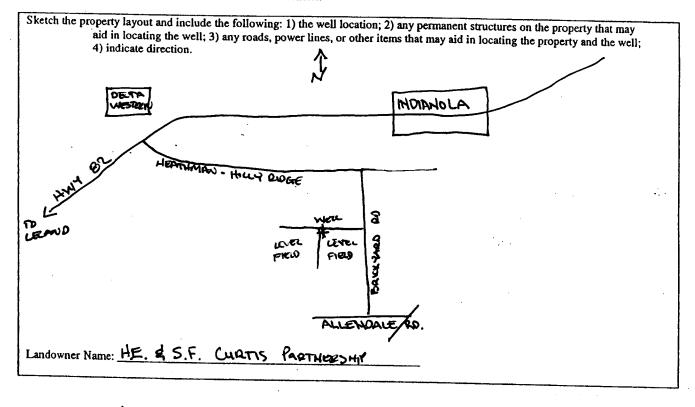

| 1                                                                  | Agri world. Inside 1                                                       | hoie                                            |  |
|--------------------------------------------------------------------|----------------------------------------------------------------------------|-------------------------------------------------|--|
| ·                                                                  | State Well Report                                                          |                                                 |  |
| County: SUNFLOWER                                                  | Part 1                                                                     | For Office Use Only:                            |  |
| Permit #: 60141.7.2.7 Missis                                       | ssippi Department of Environmental (<br>Office of Land and Water Resources |                                                 |  |
| Driller: JOHN NEWLOME 0-773                                        | P.O. Box 10631<br>Jackson, MS 39289-0631                                   | L. S. Elevation:                                |  |
| Date drilling completed: 5-3-06                                    | (601)961-5210                                                              |                                                 |  |
|                                                                    | (601)354-6938 (fax)                                                        | E-log #:                                        |  |
| State Law requires that this report be                             | prepared by the driller in detail an                                       | d filed with the Department within              |  |
| 30 days of completion of drilling of the<br>Well Owner Information | well.                                                                      | Well Location                                   |  |
|                                                                    |                                                                            | Latitude: 33 . 25, 04 " Longitude 090. 40, 05 " |  |
| Dwner Name H.E. & S.F. Curry                                       |                                                                            | -                                               |  |
| Mailing Address: 7718 VALENTIN                                     | 1 /                                                                        | g (circle one): Conventional Survey,            |  |
| · · · · · · · · · · · · · · · · · · ·                              | 1 16 5                                                                     | VSGS quad, Hand-held GPS Survey-grade GPS       |  |
| NORTH LITTLE ROCK !                                                |                                                                            | Sec_11_Twn_18N_Rng_SW                           |  |
| City State                                                         | Zip Code Distance L                                                        | Direction Nearest Town                          |  |
| Telephone No 501 - 945 - 37 -                                      | <b>3</b> 2                                                                 | SW of INDIANOLA                                 |  |
| · · · · · · · · · · · · · · · · · · ·                              | Well Data                                                                  |                                                 |  |
| Purpose of Well (circle one) Home Industrial                       | Public Supply (Irrigation) Fish                                            | Culture Other:                                  |  |
| Date well drilling started: 5-3-06                                 |                                                                            | ed: 5.3-06                                      |  |
| If flowing, method of flow regulation: Valve                       |                                                                            |                                                 |  |
| Static Water Level:fect above on                                   |                                                                            |                                                 |  |
|                                                                    |                                                                            |                                                 |  |
| Method of Measurement (circle one) steel tap<br>122                |                                                                            | ther:                                           |  |
| Hole depth: Well depth:                                            | <u>30</u> Well grouted to a                                                | a depth offeet                                  |  |
|                                                                    | ntonite Mix                                                                | · · · · · ·                                     |  |
| Casing length:feet Casing dia                                      | meter: 6 inches Type                                                       | of casing: <u>PUC</u>                           |  |
| Screen length:feetScreen dia                                       | ameter: /inches Type of                                                    | of screen: <u><b>PVC</b></u>                    |  |
| × ×                                                                | Ci-                                                                        | et to 30 feet                                   |  |
|                                                                    |                                                                            | ed Open hole Natural Development                |  |
|                                                                    | her (describe):                                                            | • •                                             |  |
|                                                                    |                                                                            |                                                 |  |
| Top of lap pipe or reduction in casing:                            | feet. If telescoped or more t                                              | han one screen, describe on back of page        |  |
| Logs run (circle all applicable). No log run E                     | lectric Gamma Ray Density Sonic                                            | Neutron Other:                                  |  |
| Name of organization running log(s):                               |                                                                            |                                                 |  |
| I certify that the well was drilled, constructed                   |                                                                            |                                                 |  |
| Department of Environmental Quality and/or                         | the Mississippi Department of Health                                       | regulations and state laws.                     |  |
| JOHN NEWCOME O-TT                                                  | 3 42                                                                       | Newce                                           |  |
| Print Name of Water Well Contractor and Licen                      | nse No.                                                                    | Signature of Water Well Contractor              |  |
| ······                                                             |                                                                            |                                                 |  |
|                                                                    |                                                                            |                                                 |  |
|                                                                    |                                                                            | · · · · · · · · · · · · · · · · · · ·           |  |
| · ·                                                                | · · ·                                                                      |                                                 |  |
| · · ·                                                              |                                                                            |                                                 |  |