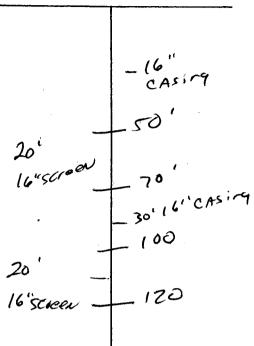

•

If well telescopes please sketch below and show depths.

| Description of Formations Encountered | From | To   |
|---------------------------------------|------|------|
| 10p Soil                              | 0    | 10   |
|                                       |      |      |
| MirclAy                               | 10   | 40   |
| Fine Sand                             |      |      |
| FINE JANZ                             | 40   | 50   |
| COArse Sand                           | 50   | -70  |
| COFISC SUIC                           | 120  | 20   |
| Fire Sand                             | 70   | 100  |
|                                       |      | 1.00 |
| Cottose Sone - Gravel                 | 100  | 120  |
| - gran                                | 100  |      |
|                                       |      |      |
| · · · · · · · · · · · · · · · · · · · |      |      |
|                                       |      |      |
|                                       |      |      |
|                                       |      |      |
|                                       |      |      |
|                                       |      |      |
|                                       |      |      |
|                                       |      |      |
|                                       |      |      |
|                                       |      |      |
| <u></u>                               |      |      |

If more than one screen, show location of each on sketch

ງດ Signature of Water Well Contractor

| STATE W                                                                                                                                                                                                                                                                                                                                                                                                                                                                                                                                                                                                                                                                                                                                                                                                                                                                                                                                                                                                                                                                                                                                                                                                                                                                                                                                                                                                                                                                                                                                                                                                                                                                                                                                                                                                                                                                                                                                                                                                                                                                                                                       | ELL REPORT                                                                                                                                                                                                                                                        |  |
|-------------------------------------------------------------------------------------------------------------------------------------------------------------------------------------------------------------------------------------------------------------------------------------------------------------------------------------------------------------------------------------------------------------------------------------------------------------------------------------------------------------------------------------------------------------------------------------------------------------------------------------------------------------------------------------------------------------------------------------------------------------------------------------------------------------------------------------------------------------------------------------------------------------------------------------------------------------------------------------------------------------------------------------------------------------------------------------------------------------------------------------------------------------------------------------------------------------------------------------------------------------------------------------------------------------------------------------------------------------------------------------------------------------------------------------------------------------------------------------------------------------------------------------------------------------------------------------------------------------------------------------------------------------------------------------------------------------------------------------------------------------------------------------------------------------------------------------------------------------------------------------------------------------------------------------------------------------------------------------------------------------------------------------------------------------------------------------------------------------------------------|-------------------------------------------------------------------------------------------------------------------------------------------------------------------------------------------------------------------------------------------------------------------|--|
| Count | For Office Use Only:   r's Completion Report<br>ent of Environmental Quality<br>1 and Water Resources For Office Use Only:   Aquifer: Aquifer:   MS 39289-0631 Well #:   1)961-5210 Elevation:                                                                    |  |
| This report should be prepared by the pump installer in detail and filed with the Department within 30 days of the installation of pump.                                                                                                                                                                                                                                                                                                                                                                                                                                                                                                                                                                                                                                                                                                                                                                                                                                                                                                                                                                                                                                                                                                                                                                                                                                                                                                                                                                                                                                                                                                                                                                                                                                                                                                                                                                                                                                                                                                                                                                                      |                                                                                                                                                                                                                                                                   |  |
| Well Owner Information<br>Owner Name: HE & SF CURT: S<br>Mailing Address: 77 18 VALENTINE<br>North Little Rock, AA.<br>City State Zip Code<br>722.17<br>Telephone No. 501.) 945-2426                                                                                                                                                                                                                                                                                                                                                                                                                                                                                                                                                                                                                                                                                                                                                                                                                                                                                                                                                                                                                                                                                                                                                                                                                                                                                                                                                                                                                                                                                                                                                                                                                                                                                                                                                                                                                                                                                                                                          | Well Location<br>Latitude 33-25-4 O Longitude 090-41-22<br>Method of Lat/Long (circle one): Conventional Survey,<br>USGS quad Hand-held GPS Survey-grade GPS<br>Sw 14 SE 14 Sec 12 Twn 18N Rng 5W<br>Distance Direction Nearest Town<br>1/2 Miles Sw of Two ANDLA |  |
| Pump Type<br>Circle one     Air Lift   Jet   Submersible     Bucket   Piston   Turbine     Centrifugal   Rotary   Flowing Well     Other (specify):                                                                                                                                                                                                                                                                                                                                                                                                                                                                                                                                                                                                                                                                                                                                                                                                                                                                                                                                                                                                                                                                                                                                                                                                                                                                                                                                                                                                                                                                                                                                                                                                                                                                                                                                                                                                                                                                                                                                                                           | Power Type<br>Circle one     Diesel Engine   Gasoline Engine   Natural Gas     Electric Motor   Hand   Tractor PTO     Windmill   Other (specify):                                                                                                                |  |
| Pump Test Data     Date Well Tested NOTEST Rund     Date Well Tested NOTEST Rund     Static Water Level (A): 32 Feet Below Land Surface     Pumping Water Level (B): Feet Below Land Surface     Drawdown [(B) - (A)]: Feet Below Land Surface     Test Pumping Rate: Gallons Per Minute     Duration of Pump Test (minimum 4 hours): hours                                                                                                                                                                                                                                                                                                                                                                                                                                                                                                                                                                                                                                                                                                                                                                                                                                                                                                                                                                                                                                                                                                                                                                                                                                                                                                                                                                                                                                                                                                                                                                                                                                                                                                                                                                                   | Method of Measuring Water Level<br>Circle one     Air Line   Electric Measuring Line   Steel Tape     Other (specify):                                                                                                                                            |  |
| I HEREBY CERTIFY that the above statements are true to the best of my knowledge.                                                                                                                                                                                                                                                                                                                                                                                                                                                                                                                                                                                                                                                                                                                                                                                                                                                                                                                                                                                                                                                                                                                                                                                                                                                                                                                                                                                                                                                                                                                                                                                                                                                                                                                                                                                                                                                                                                                                                                                                                                              |                                                                                                                                                                                                                                                                   |  |