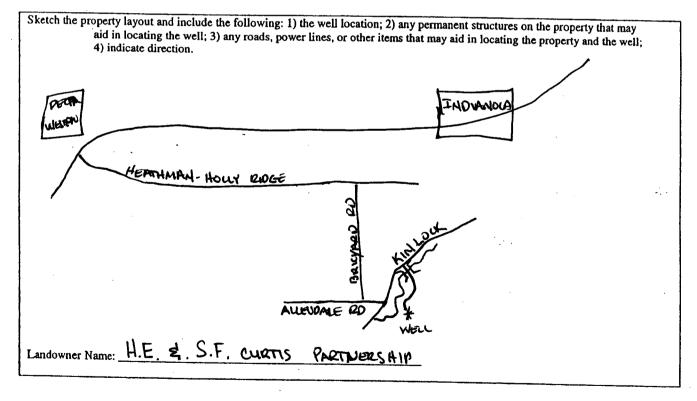

| Agri world Gene 57 4 3                                                                                                                                       |                                                       |  |
|--------------------------------------------------------------------------------------------------------------------------------------------------------------|-------------------------------------------------------|--|
| State Well Report                                                                                                                                            |                                                       |  |
|                                                                                                                                                              | For Office Use Only:                                  |  |
| Mississippi Department                                                                                                                                       | of Environmental Quality Aquifer.                     |  |
|                                                                                                                                                              | nd Water Resources<br>ox 10631 Well #: <u>P-140</u>   |  |
| Driller: JOHN NEWCOME U. [19] Jackson M                                                                                                                      | S 39289-0631 L. S. Elevation:                         |  |
| Date drilling completed: $5 - 2 - \alpha_{\ell}$ (601)9                                                                                                      | 061-5210                                              |  |
| (601)354                                                                                                                                                     | E-log #:                                              |  |
| State Law requires that this report be prepared by the driller in detail and filed with the Department within 30 days of completion of drilling of the well. |                                                       |  |
| Well Owner Information                                                                                                                                       | Well Location                                         |  |
| Owner Name H.E. & S.F. CURTIS                                                                                                                                | Latitude: 33 • 25 · 40" Longitude 98 • 41 · 22"       |  |
| Mailing Address: 7718 VALENTINE                                                                                                                              | Method of Lat/Long (circle one): Conventional Survey, |  |
|                                                                                                                                                              | USGS quad, (Hand-held GPS,) Survey-grade GPS          |  |
| NORTH LIME ROCK, AR 72217<br>City State Zip Code                                                                                                             | SW 14 SE 14 Sec 12 Twn 18N Rng 5W                     |  |
|                                                                                                                                                              | Distance Direction Nearest Town                       |  |
| Telephone No. 50 () 945-2426                                                                                                                                 | Miles SW of INDIANOLA                                 |  |
| Well Data                                                                                                                                                    |                                                       |  |
| Purpose of Well (circle one) Home Industrial Public Supply Irrigation Fish Culture Other:                                                                    |                                                       |  |
| Date well drilling started: $5 - 2 - 06$ Date well drilling completed: $5 - 2 - 06$                                                                          |                                                       |  |
| If flowing, method of flow regulation: Valve Other (describe)                                                                                                |                                                       |  |
| Static Water Level:feet above or below (circle one) land surface Date measured:                                                                              |                                                       |  |
| Method of Measurement (circle one) steel tape electric tape air line other:                                                                                  |                                                       |  |
| Hole depth: 123 Well depth: 120 Well grouted to a depth of 10 feet                                                                                           |                                                       |  |
| Type of grout (circle one): Cement Bentonite Mix                                                                                                             |                                                       |  |
| Casing length: <u>80</u> feet Casing diameter: <u>16</u> inches Type of casing: <u>PUC</u>                                                                   |                                                       |  |
|                                                                                                                                                              |                                                       |  |
| Screen length:                                                                                                                                               |                                                       |  |
| Type of completion (circle all applicable): Gravel packed Underreamed Telescoped Open hole Natural Development                                               |                                                       |  |
| Other (describe):                                                                                                                                            |                                                       |  |
| Top of lap pipe or reduction in casing:feet. If telescoped or more than one screen, describe on back of page                                                 |                                                       |  |
| Logs run (circle all applicable): No log run Electric Gamma Ray Density Sonic Neutron Other:                                                                 |                                                       |  |
| Name of organization running log(s):                                                                                                                         |                                                       |  |
| I certify that the well was drilled, constructed, and completed in accordance with all applicable requirements of the Mississippi                            |                                                       |  |
| Department of Environmental Quality and/or the Mississippi Department of Health regulations and state laws.                                                  |                                                       |  |
| JOHN NEWLOME 0-773 Allewane                                                                                                                                  |                                                       |  |
| Print Name of Water Well Contractor and License No. Signature of Water Well Contractor                                                                       |                                                       |  |
|                                                                                                                                                              |                                                       |  |