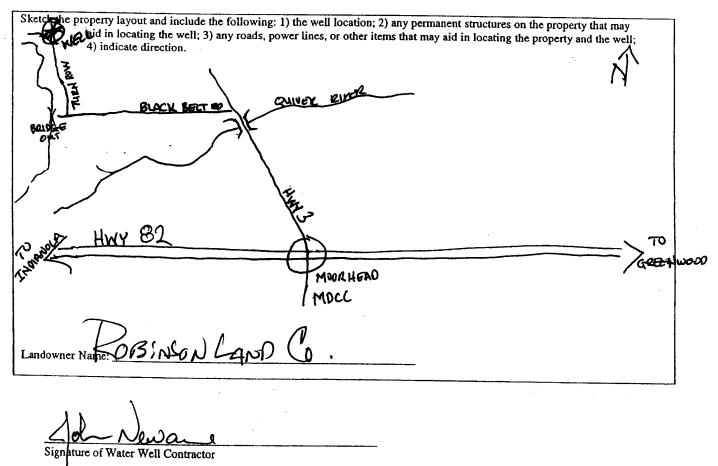

١

BY: OLWR

X- 191

If well telescopes please sketch below and show depths.

If more than one screen, show location of each on sketch

| , A                                      | STATE WI                                | ELL REPORT                                                                                                                                                                 |                                     |  |
|------------------------------------------|-----------------------------------------|----------------------------------------------------------------------------------------------------------------------------------------------------------------------------|-------------------------------------|--|
| CONSUNFLOWER                             | Pump Installer'                         | For Office Use Only:                                                                                                                                                       |                                     |  |
| Permit #:                                | Mississippi Departmen<br>Office of Land | Aquif <del>er.</del>                                                                                                                                                       |                                     |  |
| Drille NEW Come 223                      | P.O. Box 10631                          |                                                                                                                                                                            | n IGI                               |  |
|                                          | Jackson, MS 39289-0631                  |                                                                                                                                                                            | Well #: <u>Q - 191</u>              |  |
| Date completed?-13-08                    | (601)961-5210<br>(601)354-6938 (fax)    |                                                                                                                                                                            | Elevation:                          |  |
| This report should be prepared by th     |                                         |                                                                                                                                                                            |                                     |  |
| installation of pump.                    |                                         | ·                                                                                                                                                                          |                                     |  |
| Well Owner Information                   |                                         |                                                                                                                                                                            | Well Location                       |  |
| Owner Name: KORinson LAND                | $\hat{}$                                | Latitude 3-29-44 Kongitude: 90-32-54                                                                                                                                       |                                     |  |
| Mailing Address C/o (HANES               |                                         | Method of Lat/Long (circle one): Conventional Survey,<br>USGS quad, Hand-held GPS, Survey-grade GPS<br><u>NE</u> 1/2 Sec/9 Twi/9/N RnSW<br>Distance Direction Nearest Town |                                     |  |
| Po Box 18 -700-                          | SRP. SI.                                |                                                                                                                                                                            |                                     |  |
| Truepros, MJ<br>City State               | .39785<br>Zip Code                      |                                                                                                                                                                            |                                     |  |
|                                          |                                         |                                                                                                                                                                            |                                     |  |
| Telephone 2, 347 - 11                    | 30                                      | 3.5 Miles NW of Marz HSP                                                                                                                                                   |                                     |  |
| Рштр Туре                                | ·                                       |                                                                                                                                                                            | Power Type                          |  |
| Circle one                               |                                         |                                                                                                                                                                            | Circle one                          |  |
| Air Lift Jet                             | Submersible (                           | Diesel Engine Gas                                                                                                                                                          | soline Engine Natural Gas           |  |
| Bucket Piston                            | Turbine                                 | Electric Motor Ha                                                                                                                                                          | nd Tractor PTO                      |  |
| Centrifugal Rotary                       | Flowing Well                            | Windmill Ot                                                                                                                                                                | her (specify):                      |  |
| Other (specify):                         | ·                                       | Horse Power Rating of Mo                                                                                                                                                   | otor: <u>60</u>                     |  |
| Date Pump Installed: 7-15-08             | · · · · · · · · · · · · · · · · · · ·   | Setting Depth: 70 feet                                                                                                                                                     |                                     |  |
| Rated Pump Capacity: 3600                | _Gallons Per Minute                     | Number of Stages:                                                                                                                                                          |                                     |  |
| Pump Test Data                           |                                         | Method of                                                                                                                                                                  | Measuring Water Level<br>Circle one |  |
| Date Well Tested:                        | 1                                       | Air Line Electric                                                                                                                                                          | Measuring Line Steel Tape           |  |
| Static Water Level (A): 40               | Below Land Surface                      |                                                                                                                                                                            |                                     |  |
| Pumping Water Level (B):Feel             |                                         | Other (specify):                                                                                                                                                           |                                     |  |
| Drawdown [(B) - (A)]:Fee                 | t Below Land Surface                    | For flowing well, measure                                                                                                                                                  | d shut in head:feet                 |  |
| Test Pumping Rate:                       | _Gallons Per Minute -                   | Well yielded                                                                                                                                                               | GPM with a drawdown of              |  |
| Duration of Pump Test (minimum 4 hours)  | :hours                                  | fcct aft                                                                                                                                                                   | erhours of pumping                  |  |
|                                          |                                         |                                                                                                                                                                            |                                     |  |
| I HEREBY CERTIFY that the above state    |                                         | of my knowledge.                                                                                                                                                           | 4                                   |  |
| (SLEN Kowe                               |                                         | ATA                                                                                                                                                                        | ~ ou                                |  |
| Print Name of Pump Installer and License | No. (if applicable)                     | Signature of Pun                                                                                                                                                           | np Installer                        |  |