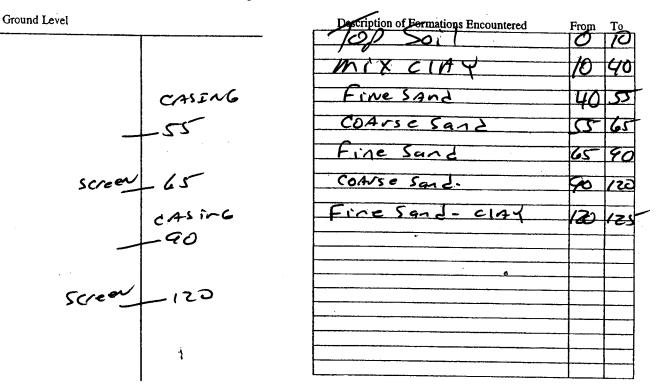

١

BY: OLWR

X- 191

If well telescopes please sketch below and show depths.

If more than one screen, show location of each on sketch

| , A                                      | STATE WI                                | ELL REPORT                                                                                                                                                                 |                                     |  |
|------------------------------------------|-----------------------------------------|----------------------------------------------------------------------------------------------------------------------------------------------------------------------------|-------------------------------------|--|
| CONSUNFLOWER                             | Pump Installer'                         | For Office Use Only:                                                                                                                                                       |                                     |  |
| Permit #:                                | Mississippi Departmen<br>Office of Land | Aquif <del>er.</del>                                                                                                                                                       |                                     |  |
| Drille NEW Come 223                      | P.O. Box 10631                          |                                                                                                                                                                            | n IGI                               |  |
|                                          | Jackson, MS 39289-0631                  |                                                                                                                                                                            | Well #: <u>Q - 191</u>              |  |
| Date completed?-13-08                    | (601)961-5210<br>(601)354-6938 (fax)    |                                                                                                                                                                            | Elevation:                          |  |
| This report should be prepared by th     |                                         |                                                                                                                                                                            |                                     |  |
| installation of pump.                    |                                         | ·                                                                                                                                                                          |                                     |  |
| Well Owner Information                   |                                         |                                                                                                                                                                            | Well Location                       |  |
| Owner Name: KORinson LAND                | $\hat{}$                                | Latitude 3-29-44 Kongitude: 90-32-54                                                                                                                                       |                                     |  |
| Mailing Address C/o (HANES               |                                         | Method of Lat/Long (circle one): Conventional Survey,<br>USGS quad, Hand-held GPS, Survey-grade GPS<br><u>NE</u> 1/2 Sec/9 Twi/9/N RnSW<br>Distance Direction Nearest Town |                                     |  |
| Po Box 18 -700-                          | SRP. SI.                                |                                                                                                                                                                            |                                     |  |
| Truepros, MJ<br>City State               | .39785<br>Zip Code                      |                                                                                                                                                                            |                                     |  |
|                                          |                                         |                                                                                                                                                                            |                                     |  |
| Telephone 2, 347 - 11                    | 30                                      | 3.5 Miles NW of Marz HSP                                                                                                                                                   |                                     |  |
| Рштр Туре                                | ·                                       |                                                                                                                                                                            | Power Type                          |  |
| Circle one                               |                                         |                                                                                                                                                                            | Circle one                          |  |
| Air Lift Jet                             | Submersible (                           | Diesel Engine Gas                                                                                                                                                          | soline Engine Natural Gas           |  |
| Bucket Piston                            | Turbine                                 | Electric Motor Ha                                                                                                                                                          | nd Tractor PTO                      |  |
| Centrifugal Rotary                       | Flowing Well                            | Windmill Ot                                                                                                                                                                | her (specify):                      |  |
| Other (specify):                         | ·                                       | Horse Power Rating of Mo                                                                                                                                                   | otor: <u>60</u>                     |  |
| Date Pump Installed: 7-15-08             | · · · · · · · · · · · · · · · · · · ·   | Setting Depth: 70 feet                                                                                                                                                     |                                     |  |
| Rated Pump Capacity: 3600                | _Gallons Per Minute                     | Number of Stages:                                                                                                                                                          |                                     |  |
| Pump Test Data                           |                                         | Method of                                                                                                                                                                  | Measuring Water Level<br>Circle one |  |
| Date Well Tested:                        | 1                                       | Air Line Electric                                                                                                                                                          | Measuring Line Steel Tape           |  |
| Static Water Level (A): 40               | Below Land Surface                      |                                                                                                                                                                            |                                     |  |
| Pumping Water Level (B):Feel             |                                         | Other (specify):                                                                                                                                                           |                                     |  |
| Drawdown [(B) - (A)]:Fee                 | t Below Land Surface                    | For flowing well, measure                                                                                                                                                  | d shut in head:feet                 |  |
| Test Pumping Rate:                       | _Gallons Per Minute -                   | Well yielded                                                                                                                                                               | GPM with a drawdown of              |  |
| Duration of Pump Test (minimum 4 hours)  | :hours                                  | fcct aft                                                                                                                                                                   | erhours of pumping                  |  |
|                                          |                                         |                                                                                                                                                                            |                                     |  |
| I HEREBY CERTIFY that the above state    |                                         | of my knowledge.                                                                                                                                                           | 4                                   |  |
| (SLEN Kowe                               |                                         | ATA                                                                                                                                                                        | ~ ou                                |  |
| Print Name of Pump Installer and License | No. (if applicable)                     | Signature of Pun                                                                                                                                                           | np Installer                        |  |