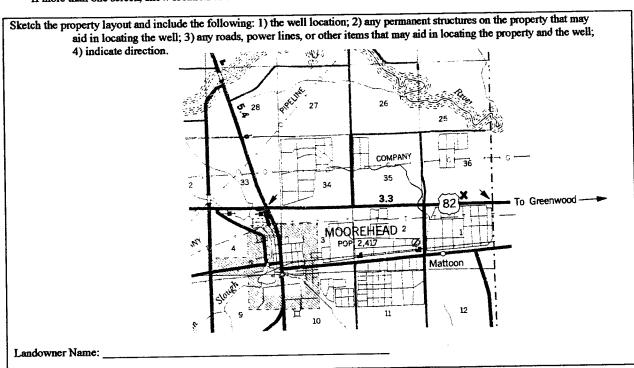

If more than one screen, show location of each on sketch

Signature of Water Well Contractor