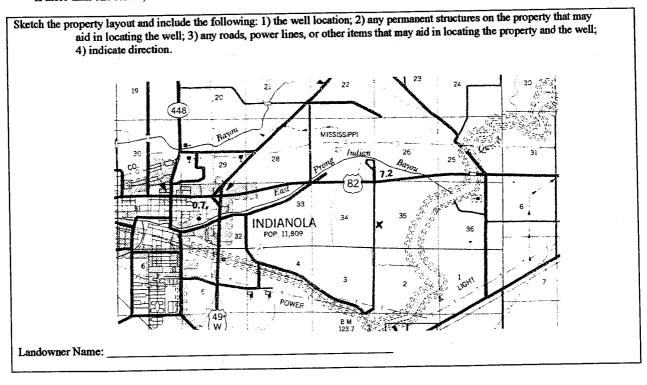

If more than one screen, show location of each on sketch

a

Signature of Water Well Contractor

| •                                                                    | STATE W                                                                                                                                                                                                                        | ELL REPORT                                            |                                     |
|----------------------------------------------------------------------|--------------------------------------------------------------------------------------------------------------------------------------------------------------------------------------------------------------------------------|-------------------------------------------------------|-------------------------------------|
| County: Sunflower<br>Permit 600 40691                                | Part 2<br>Pump Installer's Completion Report<br>Mississippi Department of Environmental Quality<br>Office of Land and Water Resources<br>Inc. P.O. Box 10631<br>Jackson, MS 39289-0631<br>(601)961-5210<br>(601)354-6938 (fax) |                                                       | For Office Use Only:<br>Aquifer:    |
| Drifer:                                                              |                                                                                                                                                                                                                                |                                                       | Well #: <u>N- 739</u><br>Elevation: |
| This report should be prepared by the installation of pump           | pump installer in deta                                                                                                                                                                                                         | ail and filed with the Departme                       | ent within 30 days of the           |
| installation of pump.<br>Well Owner Information                      |                                                                                                                                                                                                                                | Well Location                                         |                                     |
| Owner Name: Failing Farms                                            |                                                                                                                                                                                                                                | Latitude:Longitude:                                   |                                     |
| Mailing Address: 1408 Bayou Drive                                    |                                                                                                                                                                                                                                | Method of Lat/Long (circle one): Conventional Survey, |                                     |
|                                                                      |                                                                                                                                                                                                                                | USGS quad, Hand                                       | l-held GPS, Survey-grade GPS        |
| <u>Indianola, M</u>                                                  | <u>s 3875</u> 1                                                                                                                                                                                                                | <u>NW</u> SW 1/4 Sec_35                               | 5                                   |
| City         State           662-887-6307           Telephone No. () | •                                                                                                                                                                                                                              | Distance Direction<br>3 East<br>Mileso                | Indianola                           |
| Pum p Type<br>Circle one                                             |                                                                                                                                                                                                                                | Power Type<br>Circle one                              |                                     |
| Air Lift Jet                                                         | Submersible                                                                                                                                                                                                                    | Diesel Engine Gasolin                                 | e Engine Natural Gas                |
| Bucket Piston                                                        | Turbine                                                                                                                                                                                                                        | Effectric Motor Hand                                  | Tractor PTO                         |
| Centrifugal Rotary                                                   | Flowing Well                                                                                                                                                                                                                   | Windmill Other                                        | (specify):                          |
| Other (specify):                                                     | ·····                                                                                                                                                                                                                          | Horse Power Rating of Motor                           | 25                                  |
| Date Pump Installed: $11 - 8 - 05$                                   |                                                                                                                                                                                                                                | Setting Depth: 70                                     |                                     |
| Rated Pump Capacity:11000                                            | Sallons Per Minute                                                                                                                                                                                                             | Number of Stages:1                                    |                                     |
| Pump Test Data                                                       |                                                                                                                                                                                                                                |                                                       | asuring Water Level<br>ircle one    |
| Date Well Tested: Static Water Level (A):Feet Below Land Surface     |                                                                                                                                                                                                                                | Air Line Electric Mea Other (specify):                | suring Line Steel Tape              |
| Pumping Water Level (B):Feet B                                       |                                                                                                                                                                                                                                |                                                       |                                     |
| Drawdown [(B) – (A)]: Feet B                                         |                                                                                                                                                                                                                                |                                                       | nut in head:feet                    |
| Test Pumping Rate:Gallons Per Minute                                 |                                                                                                                                                                                                                                | Well yielded                                          |                                     |
| Duration of Pump Test (minimum 4 hours): _                           | hours                                                                                                                                                                                                                          | feet after                                            | hours of pumping                    |
| I HEREBY CERTIFY that the above stateme<br>Patrick M. Chism 06       | 95                                                                                                                                                                                                                             | Patriel MCh                                           | 1<br>ml                             |
| Print Name of Pump Installer and License No                          | . (if applicable)                                                                                                                                                                                                              | Signature of Pump In                                  | staller                             |