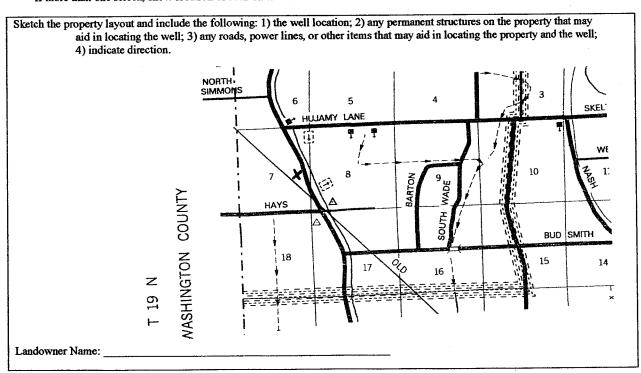

State Law requires that this report be prepared by the driller in detail and filed with the Department within

| 30 days of completion of drilling of the well.                                                                 |                                                                |  |  |  |
|----------------------------------------------------------------------------------------------------------------|----------------------------------------------------------------|--|--|--|
| Well Owner Information                                                                                         | Well Location                                                  |  |  |  |
| Owner Name McClain Farms                                                                                       | 33 30 33.6 90 44 51.9W Latitude: " " Longitude: " " "          |  |  |  |
| Mailing Address: 164 Hays Road                                                                                 | Method of Lat/Long (circle one): Conventional Survey,          |  |  |  |
|                                                                                                                | USGS quad, Hand-held GPS, Survey-grade GPS                     |  |  |  |
|                                                                                                                | NE 1/4 SE 1/4 Sec 7 Twn 19N Rng 5W                             |  |  |  |
| Indianola MS 38751                                                                                             | 1 Wil Wil Riger                                                |  |  |  |
| City State Zip Code                                                                                            | Distance Direction Nearest Town                                |  |  |  |
| Telephone No. ( )                                                                                              | 6 Miles NW of Indianola                                        |  |  |  |
| Well I                                                                                                         | Date:                                                          |  |  |  |
|                                                                                                                |                                                                |  |  |  |
| Purpose of Well (circle one) Home Industrial Public Supply                                                     | (trigation) Fish Culture Other:                                |  |  |  |
| Date well drilling started: 4-2-07 Date v                                                                      | well drilling completed: $4-2-0.7$                             |  |  |  |
| If flowing, method of flow regulation: Valve Other (d                                                          | escribe)                                                       |  |  |  |
| Static Water Level: 36 feet above or below (circle one) !                                                      | and surface Date measured: $4-4-0.7$                           |  |  |  |
| Method of Measurement (circle one) teel tage electric tape air line other:                                     |                                                                |  |  |  |
| Hole depth: 123 Well depth: 123 Well grouted to a depth of 10 feet                                             |                                                                |  |  |  |
| Type of grout (circle one): Cement Bentonite Mix                                                               |                                                                |  |  |  |
| Casing length: 83 feet Casing diameter: 10 inches Type of casing: PVC160                                       |                                                                |  |  |  |
| Screen length: 40 feet Screen diameter: 10                                                                     | inches Type of screen: PVC160                                  |  |  |  |
| Screen slot size:050inches                                                                                     | 8.4 feet to 123 feet                                           |  |  |  |
| Type of completion (circle all applicable): Gravel packed Underreamed Telescoped Open hole Natural Development |                                                                |  |  |  |
| Other (describe):                                                                                              |                                                                |  |  |  |
| Top of lap pipe or reduction in casing: feet. If tel                                                           | lescoped or more than one screen, describe on back of page     |  |  |  |
| Logs run (circle all applicable): No log run Electric Gamma Ray                                                | Density Sonic Neutron Other:                                   |  |  |  |
| Name of organization running log(s):                                                                           |                                                                |  |  |  |
| I certify that the well was drilled, constructed, and completed in a                                           | accordance with all applicable requirements of the Mississippi |  |  |  |
| Department of Environmental Quality and/or the Mississippi Department of Health regulations and state/laws.    |                                                                |  |  |  |
| Irrigation Equipment Inc.                                                                                      | 1.14/ 20 1                                                     |  |  |  |
| Patrick M. Chism 0695                                                                                          | Tahn M Chi                                                     |  |  |  |
| Print Name of Water Well Contractor and License No.                                                            | Signature of Water Well Contractor                             |  |  |  |