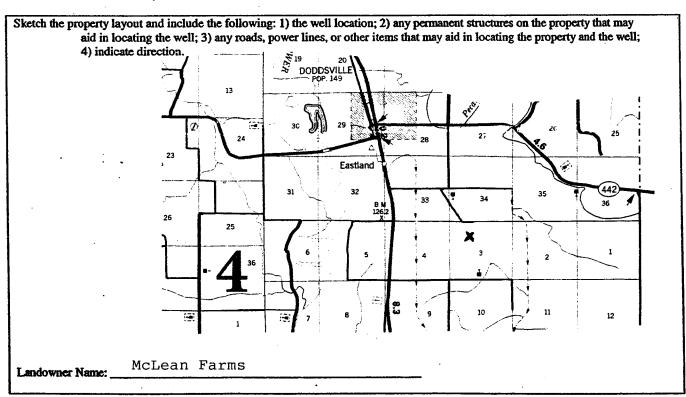

If more than one screen, show location of each on sketch

Patrick on Chron

Signature of Water Well Contractor