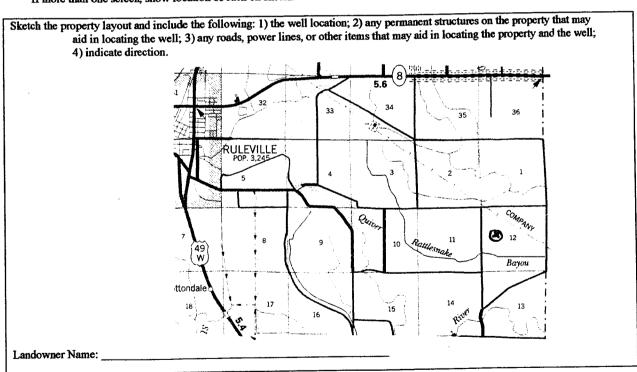

If more than one screen, show location of each on sketch

Signature of Water Well Contractor