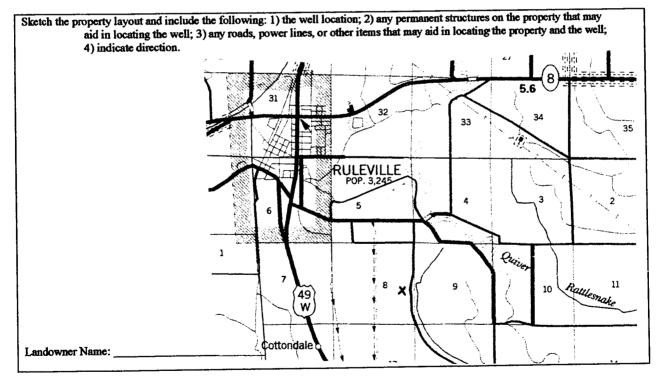

| County:SunflowerMississippi DepaPermit #:GW40196Office of IIrrigation EquipmentOffice of IDriller:Jack                                                                                                                                                                                                                                                                                         | te Well Report<br>Part 1<br>artment of Environmental Quality<br>Land and Water Resources<br>P.O. Box 10631<br>son, MS 39289-0631<br>(601)961-5210<br>601)354-6938 (fax) | For Office Use Only:         Aquifer:         Well #:                                                                                                                                                                              |
|------------------------------------------------------------------------------------------------------------------------------------------------------------------------------------------------------------------------------------------------------------------------------------------------------------------------------------------------------------------------------------------------|-------------------------------------------------------------------------------------------------------------------------------------------------------------------------|------------------------------------------------------------------------------------------------------------------------------------------------------------------------------------------------------------------------------------|
| State Law requires that this report be prepared 1<br>30 days of completion of drilling of the well.                                                                                                                                                                                                                                                                                            | by the driller in detail and filed v                                                                                                                                    | vith the Department within                                                                                                                                                                                                         |
| Well Owner Information                                                                                                                                                                                                                                                                                                                                                                         | We                                                                                                                                                                      | ll Location                                                                                                                                                                                                                        |
| Owner Name Joe McCorkle                                                                                                                                                                                                                                                                                                                                                                        | Latitude: 33 .42 .16                                                                                                                                                    | .,4Longitude: 90 . 31 . 19 . 9                                                                                                                                                                                                     |
| Mailing Address: 80 McCorkle Road                                                                                                                                                                                                                                                                                                                                                              | Method of Lat/Long (circle o                                                                                                                                            | ne); Conventional Survey,                                                                                                                                                                                                          |
| Ruleville, MS 38771<br>City State ZipCode<br>Telephone No. (662-756-2170                                                                                                                                                                                                                                                                                                                       | $\frac{\underline{NE}_{4} \underline{SE}_{4} \underline{Sec}_{8}}{\underline{SE} \underline{NE}}$                                                                       | IGPS, Survey-grade GPS<br>Twn 21N Rng 3W<br>Nearest Town<br>of Ruleville                                                                                                                                                           |
|                                                                                                                                                                                                                                                                                                                                                                                                | Well Data                                                                                                                                                               |                                                                                                                                                                                                                                    |
| Hole depth:       117'         Well depth:       117'         Type of grout (circle one):       Cement         Casing length:       77         feet       Casing diameter:         Screen length:       40         feet       Screen diameter:         Screen slot size:       050         inches       Setting depth:         Type of completion (circle all applicable):       Gravel packed | Dther (describe)                                                                                                                                                        | 5-4-05         10       feet         PVC       160         PVC       160         117       feet         hole       Natural Development                                                                                             |
|                                                                                                                                                                                                                                                                                                                                                                                                |                                                                                                                                                                         |                                                                                                                                                                                                                                    |
| Logs run (circle all applicable): No log run Electric Gamm<br>Name of organization running log(s):                                                                                                                                                                                                                                                                                             |                                                                                                                                                                         | Other:                                                                                                                                                                                                                             |
| I certify that the well was drilled, constructed, and complet<br>Department of Environmental Quality and/or the Mississing<br>Irrigation Equipment Inc.<br>Patrick M. Chism 0695                                                                                                                                                                                                               | = =                                                                                                                                                                     |                                                                                                                                                                                                                                    |
| Print Name of Water Well Contractor and License No.                                                                                                                                                                                                                                                                                                                                            |                                                                                                                                                                         | Water Well Contractor                                                                                                                                                                                                              |
| Owner contracted with Peacock H<br>Part 2 will come from Peacock<br>Mailed 5-24-05.                                                                                                                                                                                                                                                                                                            |                                                                                                                                                                         | veland, MS).<br>RECEIV                                                                                                                                                                                                             |
|                                                                                                                                                                                                                                                                                                                                                                                                |                                                                                                                                                                         | 1997 - 1997 - 1997 - 1997 - 1997 - 1997 - 1997 - 1997 - 1997 - 1997 - 1997 - 1997 - 1997 - 1997 - 1997 - 1997 -<br>1997 - 1997 - 1997 - 1997 - 1997 - 1997 - 1997 - 1997 - 1997 - 1997 - 1997 - 1997 - 1997 - 1997 - 1997 - 1997 - |