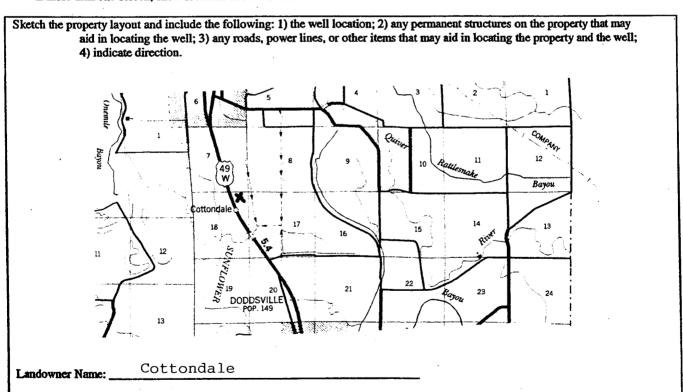

|                                                                                                               | state w                                 | en Keport                             |                              |
|---------------------------------------------------------------------------------------------------------------|-----------------------------------------|---------------------------------------|------------------------------|
| County: Sunflower                                                                                             | Part 1 For Office Use                   |                                       | For Office Use Only:         |
| Permit #:6W-39745                                                                                             | # · · · · · · · · · · · · · · · · · · · |                                       | Aquifer:                     |
| Irrigation Equipment                                                                                          | Office of Land and Water Resources      |                                       | Well #: H 147                |
| l Deillen                                                                                                     | 1.0.20010031                            |                                       |                              |
| Date drilling completed: 7-28-04                                                                              |                                         | 961-5210                              | L. S. Elevation:             |
|                                                                                                               |                                         | 1-6938 (fax)                          | E-log #:                     |
| State Law requires that this rep                                                                              |                                         | driller in detail and filed w         | rith the Department within   |
| 30 days of completion of drilling Well Owner Information                                                      |                                         | \$17_1                                | Location                     |
| 0-443-1                                                                                                       | arron                                   | _                                     |                              |
| Owner Name Cottondale                                                                                         |                                         | Latitude: 23 • 41 , 2                 | " Longitude: 90 · 32 · 36 "  |
| Mailing Address:                                                                                              | Farm Services                           | Method of Lat/Long (circle or         | ne): Conventional Survey,    |
| Box 926                                                                                                       |                                         | USGS quad, Hand-held                  | GPS, Survey-grade GPS        |
| Aberdeen, MS                                                                                                  | 39730                                   | 7                                     | Twn_21N Rng <sup>3W</sup>    |
| City Sta                                                                                                      | ate Zip Code                            | ¼¼ Sec                                | Iwn Rng                      |
| Telephone No. (662) 369-9531                                                                                  |                                         | Distance Direction Miles South        | Nearest Town<br>of_Ruleville |
|                                                                                                               | Well I                                  |                                       |                              |
|                                                                                                               |                                         | Ala                                   | Irrigation<br>Replacement    |
| Purpose of Well (circle one) Home Inc                                                                         |                                         | Irrigation Fish Culture               | Other:                       |
| Date well drilling started: $7-28-0$                                                                          | Date v                                  | well drilling completed: 7            | -28-04                       |
|                                                                                                               |                                         |                                       |                              |
| If flowing, method of flow regulation: Va                                                                     | _                                       |                                       |                              |
| Static Water Level: 41ft. feet al                                                                             | bove of below (circle one) l            | and surface Date measured:            | 7-29-04                      |
| Method of Measurement (circle one)                                                                            | teel tape electric tape                 | air line other:                       |                              |
| Hole depth: 126' Well de                                                                                      |                                         | · · · · · · · · · · · · · · · · · · · | 10                           |
| Hole depth: Well de                                                                                           | pth:                                    | Well grouted to a depth of _          | feet                         |
| Type of grout (circle one): Cement Bentonite Mix                                                              |                                         |                                       |                              |
| Casing length: 86 feet Casi                                                                                   | ng diameter: 16                         | inches Type of casing:                | PVC Sch.40                   |
| Screen length: 40 feet Screen diameter: 16 inches Type of screen: PVC Sch. 40                                 |                                         |                                       |                              |
| Screen slot size:                                                                                             | Setting depth: From _                   | . 87feet to1                          | 26 feet                      |
| Type of completion (circle all applicable): Gravel packe Underreamed Telescoped Open hole Natural Development |                                         |                                       |                              |
| Other (describe):                                                                                             |                                         |                                       |                              |
| Top of lap pipe or reduction in casing:feet. If telescoped or more than one screen, describe on back of page  |                                         |                                       |                              |
| Logs run (circle all applicable): No log run Electric Gamma Ray Density Sonic Neutron Other:                  |                                         |                                       |                              |

| For Office Use Only: |  |  |  |
|----------------------|--|--|--|
| Aquifer:             |  |  |  |
| Well#: H147          |  |  |  |
| Elevation:           |  |  |  |

| 7                          | Well Owner Informat     | tion             |                   | Well Location                      |                      |
|----------------------------|-------------------------|------------------|-------------------|------------------------------------|----------------------|
| Owner Name: C              | ottondale               |                  | Latitude: 334     | 15 Longitude:                      | 903236               |
| Mailing Address: <u>C/</u> | o Fischer F             | arm Services     | Method of Lat/Lor | ng (circle one): Convention        | onal Survey,         |
|                            | x 926                   |                  | USGS              | quad, Hand-held GPS, S             | urvey-grade GPS      |
| Ab                         | erdeen, MS              | 39730            | NE 1/2 NE         | 18 Twn 21                          | IN <sub>Rng</sub> 3W |
| Cit                        | ty State                | Zip Code         | 1                 |                                    |                      |
| Telephone No. (6           | 62-369-9531             |                  |                   | Direction Nearest 1 South of Rules |                      |
|                            | Pump Type<br>Circle one |                  |                   | Power Type Circle one              |                      |
| Air Lift                   | Jet                     | Submersible      | Diesel Engine     | Gasoline Engine                    | Natural Gas          |
| Bucket                     | Piston                  | Turbine          | Electric Motor    | Hand                               | Tractor PTO          |
| Centrifugal                | Rotary                  | Flowing Well     | Windmill          | Other (specify):                   | ·                    |
| Other (specify):           |                         |                  | Horse Power Ratin | ng of Motor: 60                    |                      |
| Date Pump Installed:       | 7-29-04                 |                  |                   | 70                                 |                      |
|                            | 2500-3000               |                  |                   | 1                                  | · · <del>-</del>     |
|                            | Pump Test Data          |                  | Me                | thod of Measuring Wate             | r Level              |
| Date Well Tested:          | 41!                     | Dolon I and Cuic | Air Line F        | Electric Measuring Line            | Steel Tape           |