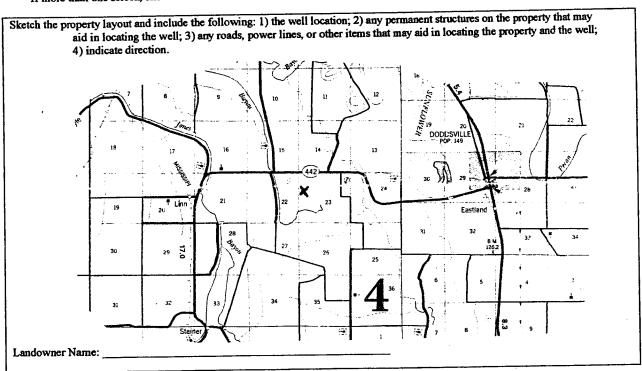

State Law requires that this report be prepared by the driller in detail and filed with the Department within 30 days of completion of drilling of the well

| 30 days of completion of drilling of the well.                                                                                    |                                                       |  |  |  |
|-----------------------------------------------------------------------------------------------------------------------------------|-------------------------------------------------------|--|--|--|
| Well Owner Information                                                                                                            | Well Location 35                                      |  |  |  |
| Owner Name Russell Planting Company                                                                                               | Latitude: 33,39 22.6, Longitude: 90,32,4.8,           |  |  |  |
| Mailing Address: 10562 Hwy. 442                                                                                                   | Method of Lat/Long (circle one): Conventional Survey, |  |  |  |
|                                                                                                                                   | USGS quad, Hand-held GPS, Survey-grade GPS            |  |  |  |
| D. 11. 41.                                                                                                                        | SW4 NW 1/4 Sec 23 Twn 21N Rng 4W                      |  |  |  |
| Doddsville, MS 38736 City State Zip Code                                                                                          | NW<br>Distance Direction Nearest Town                 |  |  |  |
| •                                                                                                                                 | Distance   Direction   Nearest Town                   |  |  |  |
| Telephone No. ( ) Contact Clint Russell                                                                                           |                                                       |  |  |  |
| . Well I                                                                                                                          | Data                                                  |  |  |  |
| . Well I                                                                                                                          | 7244                                                  |  |  |  |
| Purpose of Well (circle one) Home Industrial Public Supply                                                                        |                                                       |  |  |  |
| Date well drilling started: $6-5-06$ Date well drilling completed: $6-5-06$                                                       |                                                       |  |  |  |
| If flowing, method of flow regulation: Valve Other (describe)                                                                     |                                                       |  |  |  |
| Static Water Level:feet above or below (circle one) land surface Date measured:                                                   |                                                       |  |  |  |
| Method of Measurement (circle one) steel tape electric tape air line other:                                                       |                                                       |  |  |  |
| Hole depth:                                                                                                                       | Well grouted to a depth offeet                        |  |  |  |
| Type of grout (circle one): Cement entonite Mix                                                                                   |                                                       |  |  |  |
| Casing length: 77 feet Casing diameter: 10                                                                                        | inches Type of casing: PVC 160                        |  |  |  |
| Screen length: 40 feet Screen diameter: 10                                                                                        | inches Type of screen: PVC 160                        |  |  |  |
| Screen slot size: 050 inches Setting depth: From _                                                                                | 78feet_to117feet                                      |  |  |  |
| Type of completion (circle all applicable): Gavel packed Underreamed Telescoped Open hole Natural Development                     |                                                       |  |  |  |
| Other (describe):                                                                                                                 |                                                       |  |  |  |
| Top of lap pipe or reduction in casing:feet. If telescoped or more than one screen, describe on back of page                      |                                                       |  |  |  |
| Logs run (circle all applicable): No log run Electric Gamma Ray Density Sonic Neutron Other:                                      |                                                       |  |  |  |
| Name of organization running log(s):                                                                                              |                                                       |  |  |  |
| I certify that the well was drilled, constructed, and completed in accordance with all applicable requirements of the Mississippi |                                                       |  |  |  |
| Department of Environmental Quality and/or the Mississippi Department of Health regulations and state laws.                       |                                                       |  |  |  |
| Irrigation Equipment Inc. Patrick M. Chism 0695                                                                                   |                                                       |  |  |  |
| Print Name of Water Well Contractor and License No.                                                                               | Signature of Water Well Compacto                      |  |  |  |

If more than one screen, show location of each on sketch

Signature of Water Well Contractor