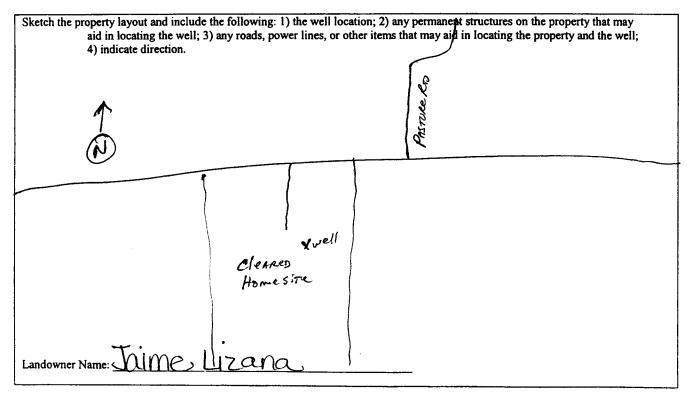

| County: <u>Stope</u><br>Permit #:<br>Driller( <u>CASHWAter WellSRV</u><br>Date drilling completed: <u>4733-07</u><br>Hississippi Departmen<br>Office of Land a<br>P.O. I<br>Jackson, N<br>(601)<br>(601)35 | Part 1<br>Part 1<br>Mississippi Department of Environmental Quality<br>Office of Land and Water Resources<br>P.O. Box 10631<br>Jackson, MS 39289-0631<br>(601)961-5210<br>(601)354-6938 (fax)<br>quires that this report be prepared by the driller in detail and filed wi<br>mpletion of drilling of the well. |                                     |  |  |
|------------------------------------------------------------------------------------------------------------------------------------------------------------------------------------------------------------|-----------------------------------------------------------------------------------------------------------------------------------------------------------------------------------------------------------------------------------------------------------------------------------------------------------------|-------------------------------------|--|--|
|                                                                                                                                                                                                            |                                                                                                                                                                                                                                                                                                                 | Location                            |  |  |
| Owner Name Jaime Lizana<br>Mailing Address: EAST MCHENry Rd.                                                                                                                                               | Latitude: <u>20°41'17</u><br><b>43</b><br>Method of Lat/Long (circle or                                                                                                                                                                                                                                         | " Longitude <u>8.58</u> .08"<br>0.5 |  |  |
|                                                                                                                                                                                                            |                                                                                                                                                                                                                                                                                                                 |                                     |  |  |
| Dealine to a Ma 22 - art                                                                                                                                                                                   |                                                                                                                                                                                                                                                                                                                 | GPS, Survey-grade GPS               |  |  |
| Perkinston IIIS 39579<br>City State Zip Code                                                                                                                                                               |                                                                                                                                                                                                                                                                                                                 | Twn THS Rng R10W                    |  |  |
| Telephone No. 228 818 - 0180                                                                                                                                                                               | Distance Direction                                                                                                                                                                                                                                                                                              | Nearest Town<br>of <u>MEHEWRY</u>   |  |  |
| Well Data                                                                                                                                                                                                  |                                                                                                                                                                                                                                                                                                                 |                                     |  |  |
| Purpose of Well (circle one) (Home) Industrial Public Supply Irrigation Fish Culture Other:                                                                                                                |                                                                                                                                                                                                                                                                                                                 |                                     |  |  |
| Date well drilling started: 433-07 Date well drilling completed: 433-07                                                                                                                                    |                                                                                                                                                                                                                                                                                                                 |                                     |  |  |
| If flowing, method of flow regulation: Valve $N/A$ Other (describe)                                                                                                                                        |                                                                                                                                                                                                                                                                                                                 |                                     |  |  |
| Static Water Level: 70 feet above or below circle one) land surface Date measured: 4-23-07                                                                                                                 |                                                                                                                                                                                                                                                                                                                 |                                     |  |  |
| Method of Measurement (circle one) steel tape electric tape air line other:                                                                                                                                |                                                                                                                                                                                                                                                                                                                 |                                     |  |  |
| Hole depth: <u>200FT</u> Well depth: <u>200FT</u> Well grouted to a depth offeet                                                                                                                           |                                                                                                                                                                                                                                                                                                                 |                                     |  |  |
| Type of grout (circle one): Cement Bentonite Mix                                                                                                                                                           |                                                                                                                                                                                                                                                                                                                 |                                     |  |  |
| Casing length: 210_feet Casing diameter: inches Type of casing:                                                                                                                                            |                                                                                                                                                                                                                                                                                                                 |                                     |  |  |
| Screen length: $\underline{\bigcirc}$ feet Screen diameter: $\underline{\bigcirc}$ inches Type of screen: $\underline{\frown}$                                                                             |                                                                                                                                                                                                                                                                                                                 |                                     |  |  |
| Screen slot size: <u>•008</u> inches Setting depth: From <u>210</u> feet to <u>220</u> feet                                                                                                                |                                                                                                                                                                                                                                                                                                                 |                                     |  |  |
| Type of completion (circle all applicable): Gravel packed Underreamed Telescoped Open hole Natural Development                                                                                             |                                                                                                                                                                                                                                                                                                                 |                                     |  |  |
| Other (describe):                                                                                                                                                                                          |                                                                                                                                                                                                                                                                                                                 |                                     |  |  |
| Top of lap pipe or reduction in casing: _N/Afeet. If telescoped or more than one screen, describe on back of page                                                                                          |                                                                                                                                                                                                                                                                                                                 |                                     |  |  |
| Logs run (circle all applicable): No log run Electric Gamma Ray Density Sonic Neutron Other:                                                                                                               |                                                                                                                                                                                                                                                                                                                 |                                     |  |  |
| Name of organization running log(s): N/A                                                                                                                                                                   |                                                                                                                                                                                                                                                                                                                 |                                     |  |  |
| I certify that the well was drilled, constructed, and completed in accordance with all applicable requirements of the Mississippi                                                                          |                                                                                                                                                                                                                                                                                                                 |                                     |  |  |
| Department of Environmental Quality and/or the Mississippi Department of Health regulations and state laws.                                                                                                |                                                                                                                                                                                                                                                                                                                 |                                     |  |  |
| Jack Ridgdell 0-472                                                                                                                                                                                        | _ Sait 1                                                                                                                                                                                                                                                                                                        | aldella                             |  |  |
| Print Name of Water Well Contractor and License No.                                                                                                                                                        | Signature of W                                                                                                                                                                                                                                                                                                  | Vater Well Contractor               |  |  |
|                                                                                                                                                                                                            |                                                                                                                                                                                                                                                                                                                 | MAY 2 + 2007                        |  |  |