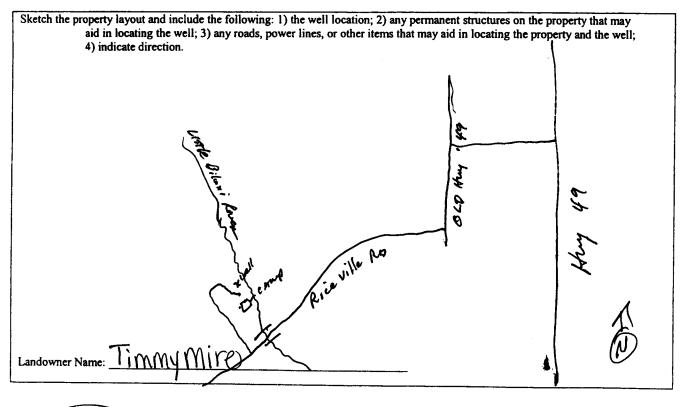

| Permit #:<br>Permit #:<br>Driller OOSHWATER Well<br>Date drilling completed 1640 Sky<br>(601)<br>(601) 35                         | ell Report<br>art 1<br>to f Environmental Quality<br>nd Water Resources<br>Sox 10631<br>SS 39289-0631<br>961-5210<br>4-6938 (fax) | For Office Use Only:    Aquifer: |  |  |
|-----------------------------------------------------------------------------------------------------------------------------------|-----------------------------------------------------------------------------------------------------------------------------------|----------------------------------|--|--|
| State Law requires that this report be prepared by the 30 days of completion of drilling of the well.                             |                                                                                                                                   |                                  |  |  |
| Well Owner Information                                                                                                            |                                                                                                                                   | Location                         |  |  |
| Owner Name_TIMMY MIRE                                                                                                             | Latitude: <u>30 • 40 ,58,44</u>                                                                                                   | " Longitude 087. 10.35.04        |  |  |
| Mailing Address: Riceville Rd.                                                                                                    | Method of Lat/Long (circle on                                                                                                     | e): Conventional Survey,         |  |  |
|                                                                                                                                   | USGS quad, Hand-held                                                                                                              | GPS Survey-grade GPS             |  |  |
|                                                                                                                                   |                                                                                                                                   | VTWN T4S Rng R12W                |  |  |
| Telephone No. 008 327 - 2353                                                                                                      | Distance Direction                                                                                                                |                                  |  |  |
| Weil Data                                                                                                                         |                                                                                                                                   |                                  |  |  |
| Purpose of Well (circle one) Home Industrial Public Supply Irrigation Fish Culture Other:                                         |                                                                                                                                   |                                  |  |  |
| Date well drilling started: $8 - 10 - 10$ Date well drilling completed: $8 - 10 - 10$                                             |                                                                                                                                   |                                  |  |  |
| If flowing, method of flow regulation: Valve NA Other (describe)                                                                  |                                                                                                                                   |                                  |  |  |
| Static Water Level: 5 feet above or below (circle one) land surface Date measured: 8-16-10                                        |                                                                                                                                   |                                  |  |  |
| Method of Measurement (circle one) steel tape electric tape (air line) other:                                                     |                                                                                                                                   |                                  |  |  |
| Hole depth: 65 FT. Well depth: 65 FT. Well grouted to a depth of 10 feet                                                          |                                                                                                                                   |                                  |  |  |
| Type of grout (circle one): Cement Bentonite Mix                                                                                  |                                                                                                                                   |                                  |  |  |
| Casing length: 60 feet Casing diameter: 3 inches Type of casing: PVC                                                              |                                                                                                                                   |                                  |  |  |
| Screen length: <u>5</u> feet Screen diameter: <u>3</u> inches Type of screen: <u>PVC</u>                                          |                                                                                                                                   |                                  |  |  |
| Screen slot size: • 004 inches Setting depth: From                                                                                | (00feet to6                                                                                                                       | 5 feet                           |  |  |
| Type of completion (circle all applicable): Gravel packed Underro                                                                 | eamed Telescoped Open h                                                                                                           | ole Natural Development          |  |  |
| Other (describe):                                                                                                                 |                                                                                                                                   |                                  |  |  |
| Top of lap pipe or reduction in casing: $N/A$ feet. If telescoped or more than one screen, describe on back of page               |                                                                                                                                   |                                  |  |  |
| Logs run (circle all applicable): No log run Electric Gamma Ray Density Sonic Neutron Other:                                      |                                                                                                                                   |                                  |  |  |
| Name of organization running log(s):                                                                                              |                                                                                                                                   |                                  |  |  |
| I certify that the well was drilled, constructed, and completed in accordance with all applicable requirements of the Mississippi |                                                                                                                                   |                                  |  |  |
| Department of Environmental Quality and/or the Mississippi Department of Health regulations and state laws.                       |                                                                                                                                   |                                  |  |  |
| Jack Kidgdell 0472                                                                                                                |                                                                                                                                   | Efder                            |  |  |
| Print Name of Water Well Contractor and License No.                                                                               | Signature of W                                                                                                                    | ater Well Contractor             |  |  |