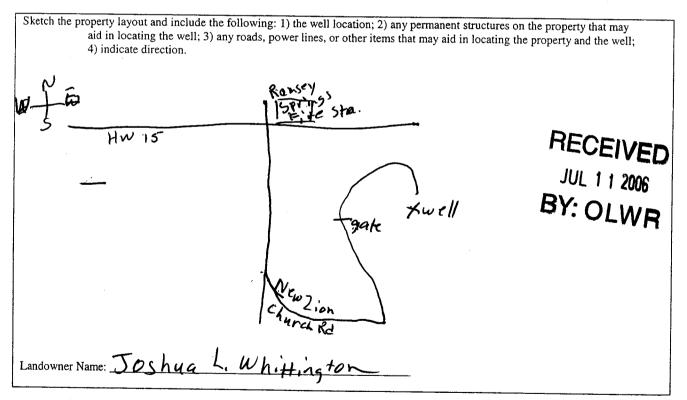

| State                                                                                             | e Well Report                                                                                                                                                                                                      |
|---------------------------------------------------------------------------------------------------|--------------------------------------------------------------------------------------------------------------------------------------------------------------------------------------------------------------------|
| County: Stone                                                                                     | Part 1 For Office Use Only:                                                                                                                                                                                        |
| Mississippi Depar                                                                                 | tment of Environmental Quality Aquifer:                                                                                                                                                                            |
|                                                                                                   | and and Water Resources<br>.O. Box 10631                                                                                                                                                                           |
| Driner: 1 DOI E Sto a Ter Vo C// Jackso                                                           | bn, MS 39289-0631 L. S. Elevation:                                                                                                                                                                                 |
|                                                                                                   | 601)961-5210                                                                                                                                                                                                       |
| (60                                                                                               | 1)354-6938 (fax)                                                                                                                                                                                                   |
| State Law requires that this report be prepared by 30 days of completion of drilling of the well. | the driller in detail and filed with the Department within                                                                                                                                                         |
| Well Owner Information                                                                            | Well Location                                                                                                                                                                                                      |
| Owner Name <u>Joshua L. Whittin</u>                                                               | 5 to Latitude:' Longitude:' "                                                                                                                                                                                      |
| Mailing Address: 173 New Zoin Rd                                                                  | Method of Lat/Long (circle one): Conventional Survey,                                                                                                                                                              |
|                                                                                                   | USGS quad, Hand-held GPS, Survey-grade GPS                                                                                                                                                                         |
| Perkingston, MS 395                                                                               | $73 \_ \frac{1}{4} \_ \frac{1}{4} \operatorname{Sec} \underbrace{5}_{\mathrm{Twn}} \underbrace{3S}_{\mathrm{Rng}} \underbrace{9W}_{\mathrm{Rng}}$                                                                  |
|                                                                                                   | Distance Direction Nearest Town<br><u>Miles</u> Miles                                                                                                                                                              |
| Telephone No. ()                                                                                  | Miles <u>Bast</u> of <u>KanseySprings</u>                                                                                                                                                                          |
| V                                                                                                 | Vell Data                                                                                                                                                                                                          |
| Purpose of Well (circle one) Home Industrial Public Supp                                          | ply Irrigation Fish Culture Other:                                                                                                                                                                                 |
| Date well drilling started: 1/22/06                                                               | Date well drilling completed: <u>Le 123106</u>                                                                                                                                                                     |
| If flowing, method of flow regulation: Valve Oth                                                  | ner (describe)                                                                                                                                                                                                     |
| Static Water Level:feet above or below (circle of                                                 |                                                                                                                                                                                                                    |
|                                                                                                   | tape air line other:                                                                                                                                                                                               |
| Hole depth: <u>49</u> Well depth: <u>49</u>                                                       | Well grouted to a depth offeet                                                                                                                                                                                     |
|                                                                                                   | Mix                                                                                                                                                                                                                |
| Casing length: <u>39</u> feet Casing diameter: <u>2</u>                                           | inches Type of casing: <u>PVCSCARECEIVED</u>                                                                                                                                                                       |
| Screen length: <u>//</u> feet Screen diameter: <u>/</u>                                           | inches Type of casing: <u>PVCSCAMECEIVED</u><br>inches Type of screen: <u>PVC</u> <u>JUL 112006</u><br>om <u>39</u> feet to <u>99</u> feet <b>BY: OLWR</b><br>inderreamed Telescoped Open hole Natural Development |
| Screen slot size: <u>208</u> inches Setting depth: Fre                                            | om <u>39</u> feet to <u>49</u> feet <b>BY: OI IND</b>                                                                                                                                                              |
| Type of completion (circle all applicable): Gravel packed U                                       | inderreamed Telescoped Open hole Natural Development                                                                                                                                                               |
| Other (describe): _                                                                               |                                                                                                                                                                                                                    |
| 1                                                                                                 | If telescoped or more than one screen, describe on back of page                                                                                                                                                    |
|                                                                                                   | Ray Density Sonic Neutron Other: <u>Self-run</u>                                                                                                                                                                   |
| Name of organization running log(s): <u>Moores</u>                                                |                                                                                                                                                                                                                    |
|                                                                                                   | in accordance with all applicable requirements of the Mississippi                                                                                                                                                  |
| Department of Environmental Quality and/or the Mississippi                                        | Department of Health regulations and state laws.                                                                                                                                                                   |
| Arnold Ray Moore DS.                                                                              | 33 arnold Rey mode                                                                                                                                                                                                 |
| Print Name of Water Well Contractor and License No.                                               | Signature of Water Well Contractor                                                                                                                                                                                 |