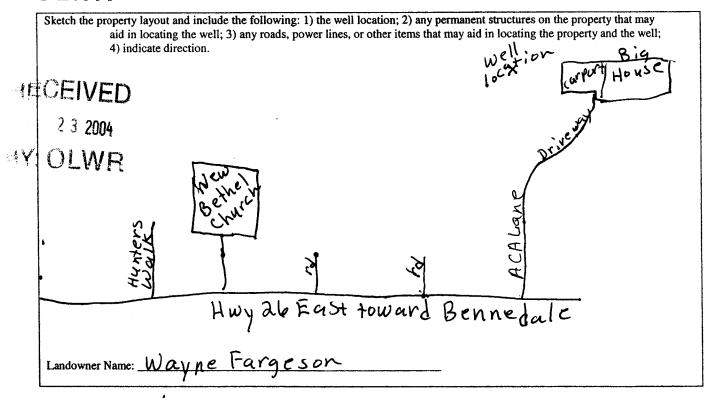

BY: O LIMPRan one screen, show location of each on sketch

REC

Signature of Water Well Contractor