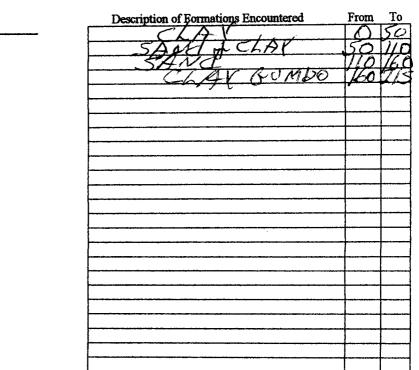

| State W                                                                                                                                          | ell Report                                      | For Office Use Only:             |
|--------------------------------------------------------------------------------------------------------------------------------------------------|-------------------------------------------------|----------------------------------|
| county.                                                                                                                                          | Part 1                                          |                                  |
|                                                                                                                                                  | Mississippi Department of Environmental Quality |                                  |
| Permit #: Office of Land and Water Resources Well #: P-                                                                                          |                                                 | Well #: 17-85                    |
| Driner: - / / - /                                                                                                                                | ller: JR PORE F.O. DOX 10031                    |                                  |
| Date drilling completed: $b - 20 - 0b$ [601)961-5210 L. S. Elevation:                                                                            |                                                 | L. S. Elevation:                 |
|                                                                                                                                                  | (601)354-6938 (fax)                             |                                  |
|                                                                                                                                                  |                                                 | E-log #:                         |
| State Law requires that this report be prepared by the 30 days of completion of drilling of the well.                                            | e driller in detail and filed w                 | vith the Department within       |
| Well Owner Information                                                                                                                           | Well                                            | Location                         |
| Owner Name DON GAMBRehh                                                                                                                          |                                                 | " Longitude: <u>5 7:23</u> :21 W |
| Mailing Address: SCR 3                                                                                                                           | Method of Lat/Long (circle on                   | e): Conventional Survey,         |
| TALLORSVILLEMS                                                                                                                                   | 2                                               | GPS, Survey-grade GPS            |
| City State Zip Code                                                                                                                              |                                                 |                                  |
| Telephone No. ()                                                                                                                                 | Distance Direction                              | of                               |
| 🔶 Well I                                                                                                                                         |                                                 | / 0                              |
| Purpose of Well (circle one) Home Industrial Public Supply Irrigation Fish Culture Other:                                                        |                                                 |                                  |
| Date well drilling started: $6 - 18 - 06$ Date well drilling completed: $6 - 22 - 06$                                                            |                                                 |                                  |
| If flowing, method of flow regulation: Valve Other (d                                                                                            | escribe)                                        |                                  |
| Static Water Level: feet above or below (circle one) ]                                                                                           |                                                 |                                  |
| Method of Measurement (circle one) steel tape electric tape air line other:                                                                      |                                                 |                                  |
| Hole depth:                                                                                                                                      |                                                 |                                  |
| Type of grout (circle one): Cement Bentonite                                                                                                     |                                                 |                                  |
| Casing length: <u>116</u> feet Casing diameter: <u>H</u> inches Type of casing: <u>PUC</u>                                                       |                                                 |                                  |
| Screen length: <u>20</u> feet Screen diameter: <u>4</u> inches Type of screen: <u>PVC</u>                                                        |                                                 |                                  |
| Screen slot size: 008 inches Setting depth: From 16 70136 feet to feet                                                                           |                                                 |                                  |
| Type of completion (circle all applicable): Gravel packed Under                                                                                  | reamed Telescoped Open                          | hole Natural Development         |
| Other (describe):                                                                                                                                | HIR                                             |                                  |
|                                                                                                                                                  | escoped or more than one scre                   | en, describe on back of page     |
| Logs run (circle all applicable): No log run Electric) Gamma Ray                                                                                 | Density Sonic Neutron                           | Other:                           |
| Name of organization running log(s):                                                                                                             | 1e                                              |                                  |
| I certify that the well was drilled, constructed, and completed in accordance with all applicable requirements of the Mississippi                |                                                 |                                  |
| Department of Environmental Quality and/or the Mississippi Department of Health regulations and state laws.<br>JOHNKR. PARKER 0-553 May R Parker |                                                 |                                  |
| Print Name of Water Well Contractor and License No.                                                                                              | Signature of                                    | Water Well Contractor            |