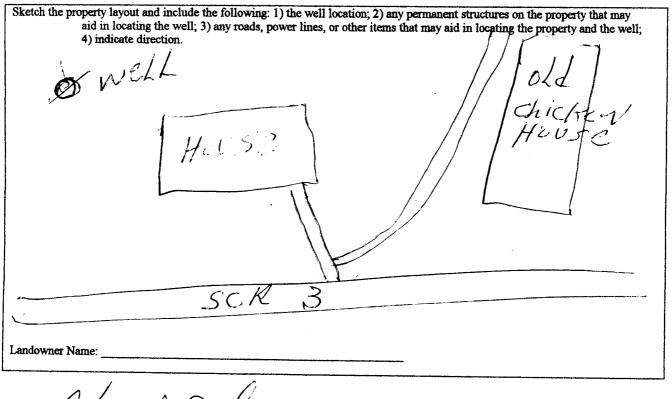

| State W                                                                                                                                          | ell Report                                      | For Office Use Only:             |
|--------------------------------------------------------------------------------------------------------------------------------------------------|-------------------------------------------------|----------------------------------|
| county.                                                                                                                                          | Part 1                                          |                                  |
|                                                                                                                                                  | Mississippi Department of Environmental Quality |                                  |
| Permit #: Office of Land and Water Resources Well #: P-                                                                                          |                                                 | Well #: 17-85                    |
| Driner: - / / - /                                                                                                                                | ller: JR PORE F.O. DOX 10031                    |                                  |
| Date drilling completed: $b - 20 - 0b$ [601)961-5210 L. S. Elevation:                                                                            |                                                 | L. S. Elevation:                 |
|                                                                                                                                                  | (601)354-6938 (fax)                             |                                  |
|                                                                                                                                                  |                                                 | E-log #:                         |
| State Law requires that this report be prepared by the 30 days of completion of drilling of the well.                                            | e driller in detail and filed w                 | vith the Department within       |
| Well Owner Information                                                                                                                           | Well                                            | Location                         |
| Owner Name DON GAMBRehh                                                                                                                          |                                                 | " Longitude: <u>5 7:23</u> :21 W |
| Mailing Address: SCR 3                                                                                                                           | Method of Lat/Long (circle on                   | e): Conventional Survey,         |
| TALLORSVILLEMS                                                                                                                                   | 2                                               | GPS, Survey-grade GPS            |
| City State Zip Code                                                                                                                              |                                                 |                                  |
| Telephone No. ()                                                                                                                                 | Distance Direction                              | of                               |
| 🔶 Well I                                                                                                                                         |                                                 | / 0                              |
| Purpose of Well (circle one) Home Industrial Public Supply Irrigation Fish Culture Other:                                                        |                                                 |                                  |
| Date well drilling started: $6 - 18 - 06$ Date well drilling completed: $6 - 22 - 06$                                                            |                                                 |                                  |
| If flowing, method of flow regulation: Valve Other (d                                                                                            | escribe)                                        |                                  |
| Static Water Level: feet above or below (circle one) ]                                                                                           |                                                 |                                  |
| Method of Measurement (circle one) steel tape electric tape air line other:                                                                      |                                                 |                                  |
| Hole depth:                                                                                                                                      |                                                 |                                  |
| Type of grout (circle one): Cement Bentonite                                                                                                     |                                                 |                                  |
| Casing length: <u>116</u> feet Casing diameter: <u>H</u> inches Type of casing: <u>PUC</u>                                                       |                                                 |                                  |
| Screen length: <u>20</u> feet Screen diameter: <u>4</u> inches Type of screen: <u>PVC</u>                                                        |                                                 |                                  |
| Screen slot size: 008 inches Setting depth: From 16 70136 feet to feet                                                                           |                                                 |                                  |
| Type of completion (circle all applicable): Gravel packed Under                                                                                  | reamed Telescoped Open                          | hole Natural Development         |
| Other (describe):                                                                                                                                | HIR                                             |                                  |
|                                                                                                                                                  | escoped or more than one scre                   | en, describe on back of page     |
| Logs run (circle all applicable): No log run Electric) Gamma Ray                                                                                 | Density Sonic Neutron                           | Other:                           |
| Name of organization running log(s):                                                                                                             | 1e                                              |                                  |
| I certify that the well was drilled, constructed, and completed in accordance with all applicable requirements of the Mississippi                |                                                 |                                  |
| Department of Environmental Quality and/or the Mississippi Department of Health regulations and state laws.<br>JOHNKR. PARKER 0-553 May R Parker |                                                 |                                  |
| Print Name of Water Well Contractor and License No.                                                                                              | Signature of                                    | Water Well Contractor            |