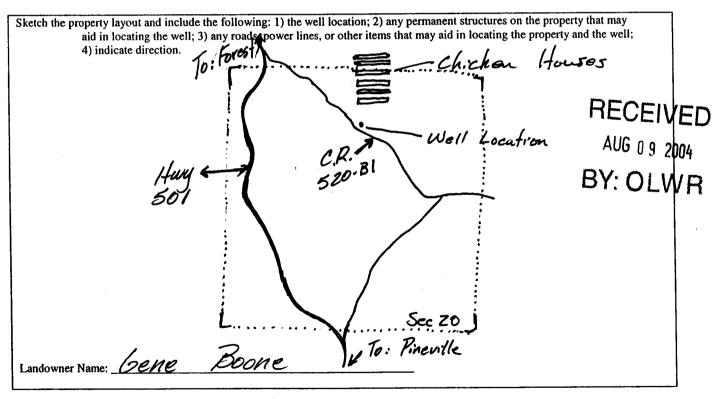

If more than one screen, show location of each on sketch

Signature of Water Well Contractor