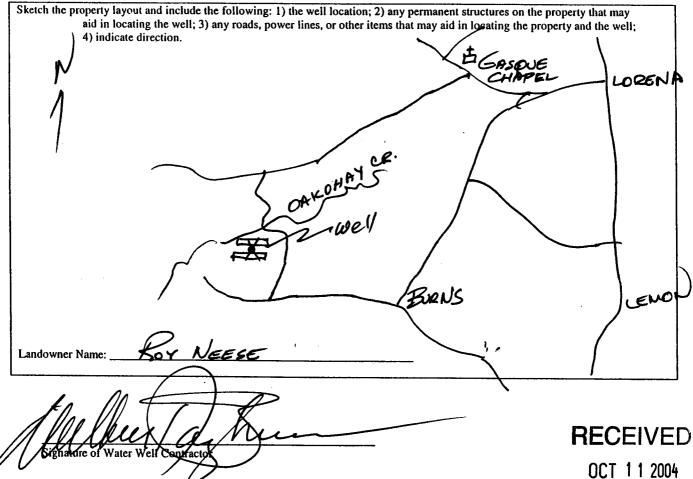

| r                                                                                                                                 | State W                                         | 'ell Report                   |                              |            |  |
|-----------------------------------------------------------------------------------------------------------------------------------|-------------------------------------------------|-------------------------------|------------------------------|------------|--|
| County: SMITH                                                                                                                     |                                                 | art 1                         | For Office Use Only:         |            |  |
| County:                                                                                                                           | Mississippi Department of Environmental Quality |                               | Aquifer:                     |            |  |
| Permit #:                                                                                                                         | Office of Land a                                | and Water Resources           | Well #: B -3 a)              | 129        |  |
| Driller: A-1 DRUG SERV                                                                                                            |                                                 | Box 10631                     |                              | . ,        |  |
| 1                                                                                                                                 | •                                               | IS 39289-0631                 | L. S. Elevation:             |            |  |
| Date drilling completed: 9-13-01                                                                                                  | , , ,                                           | 961-5210                      | P 1 #                        |            |  |
| A-1 Arilling Deru                                                                                                                 | (601)334                                        | 4-6938 (fax)                  | E-log #:                     |            |  |
| State Law requires that this rep                                                                                                  | ort be prepared by the                          | driller in detail and filed w | vith the Department within   |            |  |
| 30 days of completion of drilling                                                                                                 |                                                 |                               | Turi dia Depui dineri widini |            |  |
| Well Owner Informa                                                                                                                |                                                 | Wel                           | l Location                   |            |  |
| Owner Name_ Roy NeesE                                                                                                             |                                                 | Lung                          | " Longitude 32 09 55"        |            |  |
| Owner Name                                                                                                                        | ) <u>E</u> ,                                    | Latitud 87 33 59              | Langitudes                   | **         |  |
| Mailing Address: 1509 SCR #502                                                                                                    |                                                 | Method of Lat/Long (circle or | (0.1)                        |            |  |
|                                                                                                                                   |                                                 | l - 1                         | ,                            | ONG<br>Paj |  |
| TULASKI A                                                                                                                         | 15 39152<br>ate Zip Code                        | 5E 14 NW 14 Sec 26            | Twn 4N Rng 7E                | 11/0       |  |
| Telephone No. ()                                                                                                                  |                                                 | Distance Direction  2 Miles   | Nearest Town of SURNS        |            |  |
|                                                                                                                                   |                                                 |                               |                              |            |  |
|                                                                                                                                   | Well I                                          | Data                          |                              |            |  |
| Purpose of Well (circle one) Home (Industrial) Public Supply Irrigation Fish Culture Other:                                       |                                                 |                               |                              |            |  |
| Date well drilling started: 9-08-                                                                                                 | O4 Date                                         | well drilling completed: _ 9- | 13-04                        |            |  |
| If flowing, method of flow regulation: Valve Other (describe)                                                                     |                                                 |                               |                              |            |  |
| Static Water Level: 20 feet above or below (circle one) land surface Date measured: 9-13-04                                       |                                                 |                               |                              |            |  |
| Method of Measurement (circle one) steel tape electric tape air line other:                                                       |                                                 |                               |                              |            |  |
| Hole depth: <u>B9'</u> Well depth: <u>B5'</u> Well grouted to a depth of <u>56</u> feet                                           |                                                 |                               |                              |            |  |
| Type of grout (circle one): Cemen Bentonite Mix                                                                                   |                                                 |                               |                              |            |  |
| Casing length: 76 feet Casing diameter: 4 inches Type of casing: PVC                                                              |                                                 |                               |                              |            |  |
| Screen length: 10 feet Screen diameter: 4 inches Type of screen: PVC                                                              |                                                 |                               |                              |            |  |
| Screen slot size: <u>.006</u> inches Setting depth: From <u>75</u> feet to <u>85</u> feet                                         |                                                 |                               |                              |            |  |
| Type of completion (circle all applicable): Gravel packed Underreamed Telescoped Open hole Chatural Development                   |                                                 |                               |                              |            |  |
| Other (describe):                                                                                                                 |                                                 |                               |                              |            |  |
| Top of lap pipe or reduction in casing:feet. If telescoped or more than one screen, describe on back of page                      |                                                 |                               |                              |            |  |
| Logs run (circle all applicable): No log run Electric Gamma Ray Density Sonic Neutron Other:                                      |                                                 |                               |                              |            |  |
| Name of organization running log(s):                                                                                              |                                                 |                               |                              |            |  |
| I certify that the well was drilled, constructed, and completed in accordance with all applicable requirements of the Mississippi |                                                 |                               |                              |            |  |
| Department of Environmental Quality and/or the Mississippi Department of Health regulations and state laws                        |                                                 |                               |                              |            |  |
| A-IDRICHING SERV. INC 0410/10/ March Sun                                                                                          |                                                 |                               |                              |            |  |
| Print Name of Water Well Contractor and                                                                                           |                                                 | 7///                          | BECENED                      |            |  |