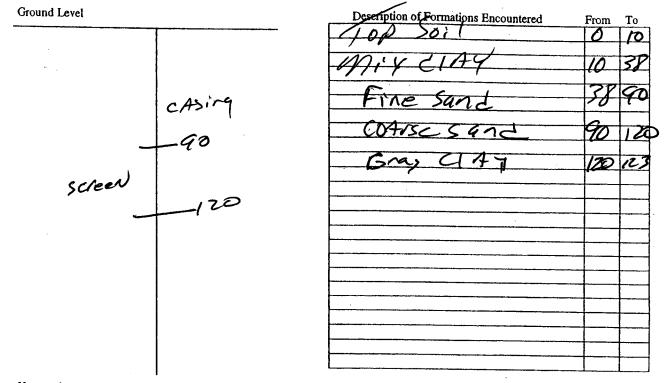

| State XXI.                                                                                                                                                                                                                                                                                                                                                                                                                                                                                                                                                                                                                                                                                                                                                                                                                                                                                                                                                                                                                                                                                                                                                                                                                                                                                                                                                                                                                                                                                                                                                                                                                                                                                                                                                                                                                                                                                                                                                                                                                                                                                                                     | all Report                                                                                                                             |                                                                                                          |
|--------------------------------------------------------------------------------------------------------------------------------------------------------------------------------------------------------------------------------------------------------------------------------------------------------------------------------------------------------------------------------------------------------------------------------------------------------------------------------------------------------------------------------------------------------------------------------------------------------------------------------------------------------------------------------------------------------------------------------------------------------------------------------------------------------------------------------------------------------------------------------------------------------------------------------------------------------------------------------------------------------------------------------------------------------------------------------------------------------------------------------------------------------------------------------------------------------------------------------------------------------------------------------------------------------------------------------------------------------------------------------------------------------------------------------------------------------------------------------------------------------------------------------------------------------------------------------------------------------------------------------------------------------------------------------------------------------------------------------------------------------------------------------------------------------------------------------------------------------------------------------------------------------------------------------------------------------------------------------------------------------------------------------------------------------------------------------------------------------------------------------|----------------------------------------------------------------------------------------------------------------------------------------|----------------------------------------------------------------------------------------------------------|
|                                                                                                                                                                                                                                                                                                                                                                                                                                                                                                                                                                                                                                                                                                                                                                                                                                                                                                                                                                                                                                                                                                                                                                                                                                                                                                                                                                                                                                                                                                                                                                                                                                                                                                                                                                                                                                                                                                                                                                                                                                                                                                                                | ell Report                                                                                                                             | For Office Use Only:                                                                                     |
| County: JAHKKET F2                                                                                                                                                                                                                                                                                                                                                                                                                                                                                                                                                                                                                                                                                                                                                                                                                                                                                                                                                                                                                                                                                                                                                                                                                                                                                                                                                                                                                                                                                                                                                                                                                                                                                                                                                                                                                                                                                                                                                                                                                                                                                                             | Part 1<br>Mississippi Department of Environmental Quality                                                                              |                                                                                                          |
| Permit #: $(CUUUUUUUUUUUUUUUUUUUUUUUUUUUUUUUUUUUU$                                                                                                                                                                                                                                                                                                                                                                                                                                                                                                                                                                                                                                                                                                                                                                                                                                                                                                                                                                                                                                                                                                                                                                                                                                                                                                                                                                                                                                                                                                                                                                                                                                                                                                                                                                                                                                                                                                                                                                                                                                                                             | Office of Land and Water Resources                                                                                                     |                                                                                                          |
| Driller: J. NEWORIC J 17                                                                                                                                                                                                                                                                                                                                                                                                                                                                                                                                                                                                                                                                                                                                                                                                                                                                                                                                                                                                                                                                                                                                                                                                                                                                                                                                                                                                                                                                                                                                                                                                                                                                                                                                                                                                                                                                                                                                                                                                                                                                                                       | P.O. Box 10631<br>Jackson, MS 39289-0631                                                                                               |                                                                                                          |
|                                                                                                                                                                                                                                                                                                                                                                                                                                                                                                                                                                                                                                                                                                                                                                                                                                                                                                                                                                                                                                                                                                                                                                                                                                                                                                                                                                                                                                                                                                                                                                                                                                                                                                                                                                                                                                                                                                                                                                                                                                                                                                                                | 961-5210<br>1-6938 (fax)                                                                                                               | L. S. Elevation:                                                                                         |
|                                                                                                                                                                                                                                                                                                                                                                                                                                                                                                                                                                                                                                                                                                                                                                                                                                                                                                                                                                                                                                                                                                                                                                                                                                                                                                                                                                                                                                                                                                                                                                                                                                                                                                                                                                                                                                                                                                                                                                                                                                                                                                                                |                                                                                                                                        |                                                                                                          |
| State Law requires that this report be prepared by the                                                                                                                                                                                                                                                                                                                                                                                                                                                                                                                                                                                                                                                                                                                                                                                                                                                                                                                                                                                                                                                                                                                                                                                                                                                                                                                                                                                                                                                                                                                                                                                                                                                                                                                                                                                                                                                                                                                                                                                                                                                                         | driller in detail and filed v                                                                                                          | vith the Department within                                                                               |
| 30 days of completion of drilling of the well.<br>Well Owner Information                                                                                                                                                                                                                                                                                                                                                                                                                                                                                                                                                                                                                                                                                                                                                                                                                                                                                                                                                                                                                                                                                                                                                                                                                                                                                                                                                                                                                                                                                                                                                                                                                                                                                                                                                                                                                                                                                                                                                                                                                                                       | Wel                                                                                                                                    | l Location                                                                                               |
| OWNER NAME ROSVENOR FARMS                                                                                                                                                                                                                                                                                                                                                                                                                                                                                                                                                                                                                                                                                                                                                                                                                                                                                                                                                                                                                                                                                                                                                                                                                                                                                                                                                                                                                                                                                                                                                                                                                                                                                                                                                                                                                                                                                                                                                                                                                                                                                                      | Latitude: 32 . 48 . 12                                                                                                                 | " Longitude: To . 45. 6                                                                                  |
| Mailing Address: 10 SARAANN MCCLINTOCK                                                                                                                                                                                                                                                                                                                                                                                                                                                                                                                                                                                                                                                                                                                                                                                                                                                                                                                                                                                                                                                                                                                                                                                                                                                                                                                                                                                                                                                                                                                                                                                                                                                                                                                                                                                                                                                                                                                                                                                                                                                                                         |                                                                                                                                        | -                                                                                                        |
|                                                                                                                                                                                                                                                                                                                                                                                                                                                                                                                                                                                                                                                                                                                                                                                                                                                                                                                                                                                                                                                                                                                                                                                                                                                                                                                                                                                                                                                                                                                                                                                                                                                                                                                                                                                                                                                                                                                                                                                                                                                                                                                                | Method of Lat/Long (circle o                                                                                                           |                                                                                                          |
| Po Box 228                                                                                                                                                                                                                                                                                                                                                                                                                                                                                                                                                                                                                                                                                                                                                                                                                                                                                                                                                                                                                                                                                                                                                                                                                                                                                                                                                                                                                                                                                                                                                                                                                                                                                                                                                                                                                                                                                                                                                                                                                                                                                                                     |                                                                                                                                        | GPS Survey-grade GPS                                                                                     |
| YAZOO CITY, MS. 39194<br>City State Zip Code                                                                                                                                                                                                                                                                                                                                                                                                                                                                                                                                                                                                                                                                                                                                                                                                                                                                                                                                                                                                                                                                                                                                                                                                                                                                                                                                                                                                                                                                                                                                                                                                                                                                                                                                                                                                                                                                                                                                                                                                                                                                                   | SE 14 NVN 14 Sec. 1                                                                                                                    | Twn IIN Rng 51                                                                                           |
|                                                                                                                                                                                                                                                                                                                                                                                                                                                                                                                                                                                                                                                                                                                                                                                                                                                                                                                                                                                                                                                                                                                                                                                                                                                                                                                                                                                                                                                                                                                                                                                                                                                                                                                                                                                                                                                                                                                                                                                                                                                                                                                                | NW NE 18<br>Distance Direction                                                                                                         | Nearest Town                                                                                             |
| Telephone 62-571-3353                                                                                                                                                                                                                                                                                                                                                                                                                                                                                                                                                                                                                                                                                                                                                                                                                                                                                                                                                                                                                                                                                                                                                                                                                                                                                                                                                                                                                                                                                                                                                                                                                                                                                                                                                                                                                                                                                                                                                                                                                                                                                                          |                                                                                                                                        | of HOLLY BLUFF                                                                                           |
| Weli I                                                                                                                                                                                                                                                                                                                                                                                                                                                                                                                                                                                                                                                                                                                                                                                                                                                                                                                                                                                                                                                                                                                                                                                                                                                                                                                                                                                                                                                                                                                                                                                                                                                                                                                                                                                                                                                                                                                                                                                                                                                                                                                         | Data                                                                                                                                   |                                                                                                          |
| Purpose of Well (circle one) Home Industrial Public Supply                                                                                                                                                                                                                                                                                                                                                                                                                                                                                                                                                                                                                                                                                                                                                                                                                                                                                                                                                                                                                                                                                                                                                                                                                                                                                                                                                                                                                                                                                                                                                                                                                                                                                                                                                                                                                                                                                                                                                                                                                                                                     | Irrigation Fish Culture                                                                                                                | Other:                                                                                                   |
| Date well drilling started: <u>4-14-8</u> Date                                                                                                                                                                                                                                                                                                                                                                                                                                                                                                                                                                                                                                                                                                                                                                                                                                                                                                                                                                                                                                                                                                                                                                                                                                                                                                                                                                                                                                                                                                                                                                                                                                                                                                                                                                                                                                                                                                                                                                                                                                                                                 |                                                                                                                                        |                                                                                                          |
|                                                                                                                                                                                                                                                                                                                                                                                                                                                                                                                                                                                                                                                                                                                                                                                                                                                                                                                                                                                                                                                                                                                                                                                                                                                                                                                                                                                                                                                                                                                                                                                                                                                                                                                                                                                                                                                                                                                                                                                                                                                                                                                                |                                                                                                                                        |                                                                                                          |
| If flowing, method of flow regulation: Valve Other (d                                                                                                                                                                                                                                                                                                                                                                                                                                                                                                                                                                                                                                                                                                                                                                                                                                                                                                                                                                                                                                                                                                                                                                                                                                                                                                                                                                                                                                                                                                                                                                                                                                                                                                                                                                                                                                                                                                                                                                                                                                                                          |                                                                                                                                        |                                                                                                          |
| Static Water Level:feet above or below (circle one)                                                                                                                                                                                                                                                                                                                                                                                                                                                                                                                                                                                                                                                                                                                                                                                                                                                                                                                                                                                                                                                                                                                                                                                                                                                                                                                                                                                                                                                                                                                                                                                                                                                                                                                                                                                                                                                                                                                                                                                                                                                                            | land surface Date measured                                                                                                             | ·                                                                                                        |
| Method of Measurement (circle one) steel tape electric tape                                                                                                                                                                                                                                                                                                                                                                                                                                                                                                                                                                                                                                                                                                                                                                                                                                                                                                                                                                                                                                                                                                                                                                                                                                                                                                                                                                                                                                                                                                                                                                                                                                                                                                                                                                                                                                                                                                                                                                                                                                                                    | air line other:                                                                                                                        |                                                                                                          |
| Hole depth: 123 Well depth: 120                                                                                                                                                                                                                                                                                                                                                                                                                                                                                                                                                                                                                                                                                                                                                                                                                                                                                                                                                                                                                                                                                                                                                                                                                                                                                                                                                                                                                                                                                                                                                                                                                                                                                                                                                                                                                                                                                                                                                                                                                                                                                                | _ Well grouted to a depth of                                                                                                           |                                                                                                          |
| Type of grout (circle one): Cement Bentonite Mix                                                                                                                                                                                                                                                                                                                                                                                                                                                                                                                                                                                                                                                                                                                                                                                                                                                                                                                                                                                                                                                                                                                                                                                                                                                                                                                                                                                                                                                                                                                                                                                                                                                                                                                                                                                                                                                                                                                                                                                                                                                                               |                                                                                                                                        |                                                                                                          |
|                                                                                                                                                                                                                                                                                                                                                                                                                                                                                                                                                                                                                                                                                                                                                                                                                                                                                                                                                                                                                                                                                                                                                                                                                                                                                                                                                                                                                                                                                                                                                                                                                                                                                                                                                                                                                                                                                                                                                                                                                                                                                                                                |                                                                                                                                        | puc                                                                                                      |
|                                                                                                                                                                                                                                                                                                                                                                                                                                                                                                                                                                                                                                                                                                                                                                                                                                                                                                                                                                                                                                                                                                                                                                                                                                                                                                                                                                                                                                                                                                                                                                                                                                                                                                                                                                                                                                                                                                                                                                                                                                                                                                                                | inches Type of casing:                                                                                                                 | Δ. /.                                                                                                    |
| Screen length: <u>30</u> feet Screen diameter: <u>16</u>                                                                                                                                                                                                                                                                                                                                                                                                                                                                                                                                                                                                                                                                                                                                                                                                                                                                                                                                                                                                                                                                                                                                                                                                                                                                                                                                                                                                                                                                                                                                                                                                                                                                                                                                                                                                                                                                                                                                                                                                                                                                       | inches Type of screen:                                                                                                                 |                                                                                                          |
| Screen slot size:inches Setting depth: From                                                                                                                                                                                                                                                                                                                                                                                                                                                                                                                                                                                                                                                                                                                                                                                                                                                                                                                                                                                                                                                                                                                                                                                                                                                                                                                                                                                                                                                                                                                                                                                                                                                                                                                                                                                                                                                                                                                                                                                                                                                                                    | <u>90</u> feet to 1                                                                                                                    | ZO feet                                                                                                  |
| Type of completion (circle all applicable); Gravel packed Unde                                                                                                                                                                                                                                                                                                                                                                                                                                                                                                                                                                                                                                                                                                                                                                                                                                                                                                                                                                                                                                                                                                                                                                                                                                                                                                                                                                                                                                                                                                                                                                                                                                                                                                                                                                                                                                                                                                                                                                                                                                                                 | rreamed Telescoped Ope                                                                                                                 | n hole Natural Developme                                                                                 |
| - She control ( a control an approximation) ( Charles backed a control of the con |                                                                                                                                        | -                                                                                                        |
|                                                                                                                                                                                                                                                                                                                                                                                                                                                                                                                                                                                                                                                                                                                                                                                                                                                                                                                                                                                                                                                                                                                                                                                                                                                                                                                                                                                                                                                                                                                                                                                                                                                                                                                                                                                                                                                                                                                                                                                                                                                                                                                                |                                                                                                                                        |                                                                                                          |
| Other (describe):                                                                                                                                                                                                                                                                                                                                                                                                                                                                                                                                                                                                                                                                                                                                                                                                                                                                                                                                                                                                                                                                                                                                                                                                                                                                                                                                                                                                                                                                                                                                                                                                                                                                                                                                                                                                                                                                                                                                                                                                                                                                                                              |                                                                                                                                        |                                                                                                          |
| Other (describe):<br>Top of lap pipe or reduction in casing:feet. If t                                                                                                                                                                                                                                                                                                                                                                                                                                                                                                                                                                                                                                                                                                                                                                                                                                                                                                                                                                                                                                                                                                                                                                                                                                                                                                                                                                                                                                                                                                                                                                                                                                                                                                                                                                                                                                                                                                                                                                                                                                                         | elescoped or more than one so                                                                                                          | creen, describe on back of pa                                                                            |
| Other (describe):                                                                                                                                                                                                                                                                                                                                                                                                                                                                                                                                                                                                                                                                                                                                                                                                                                                                                                                                                                                                                                                                                                                                                                                                                                                                                                                                                                                                                                                                                                                                                                                                                                                                                                                                                                                                                                                                                                                                                                                                                                                                                                              | elescoped or more than one so                                                                                                          | creen, describe on back of pa                                                                            |
| Other (describe):<br>Top of lap pipe or reduction in casing:feet. If to<br>Logs run (circle all applicable): No log run Electric Gamma Ray<br>Name of organization running log(s):                                                                                                                                                                                                                                                                                                                                                                                                                                                                                                                                                                                                                                                                                                                                                                                                                                                                                                                                                                                                                                                                                                                                                                                                                                                                                                                                                                                                                                                                                                                                                                                                                                                                                                                                                                                                                                                                                                                                             | elescoped or more than one so<br>Density Sonic Neutron                                                                                 | creen, describe on back of pa<br>Other:                                                                  |
| Other (describe):                                                                                                                                                                                                                                                                                                                                                                                                                                                                                                                                                                                                                                                                                                                                                                                                                                                                                                                                                                                                                                                                                                                                                                                                                                                                                                                                                                                                                                                                                                                                                                                                                                                                                                                                                                                                                                                                                                                                                                                                                                                                                                              | elescoped or more than one so<br>Density Sonic Neutron<br>accordance with all applicable                                               | creen, describe on back of pa<br>Other:<br>e requirements of the Mississ                                 |
| Other (describe):<br>Top of lap pipe or reduction in casing:feet. If to<br>Logs run (circle all applicable): No log run Electric Gamma Ray<br>Name of organization running log(s):                                                                                                                                                                                                                                                                                                                                                                                                                                                                                                                                                                                                                                                                                                                                                                                                                                                                                                                                                                                                                                                                                                                                                                                                                                                                                                                                                                                                                                                                                                                                                                                                                                                                                                                                                                                                                                                                                                                                             | elescoped or more than one so<br>Density Sonic Neutron<br>accordance with all applicable                                               | creen, describe on back of par<br>Other:<br>e requirements of the Mississ                                |
| Other (describe):                                                                                                                                                                                                                                                                                                                                                                                                                                                                                                                                                                                                                                                                                                                                                                                                                                                                                                                                                                                                                                                                                                                                                                                                                                                                                                                                                                                                                                                                                                                                                                                                                                                                                                                                                                                                                                                                                                                                                                                                                                                                                                              | elescoped or more than one so<br>Density Sonic Neutron<br>accordance with all applicable                                               | creen, describe on back of pa<br>Other:<br>e requirements of the Mississ                                 |
| Other (describe):                                                                                                                                                                                                                                                                                                                                                                                                                                                                                                                                                                                                                                                                                                                                                                                                                                                                                                                                                                                                                                                                                                                                                                                                                                                                                                                                                                                                                                                                                                                                                                                                                                                                                                                                                                                                                                                                                                                                                                                                                                                                                                              | elescoped or more than one so<br>y Density Sonic Neutron<br>accordance with all applicable<br>partment of Health regulation            | creen, describe on back of par<br>Other:<br>e requirements of the Mississ<br>as and state laws.          |
| Other (describe):                                                                                                                                                                                                                                                                                                                                                                                                                                                                                                                                                                                                                                                                                                                                                                                                                                                                                                                                                                                                                                                                                                                                                                                                                                                                                                                                                                                                                                                                                                                                                                                                                                                                                                                                                                                                                                                                                                                                                                                                                                                                                                              | elescoped or more than one so<br>Density Sonic Neutron<br>accordance with all applicabl<br>partment of Health regulation<br>Signature  | ereen, describe on back of pa<br>Other:<br>e requirements of the Mississ<br>as and state laws.<br>)<br>  |
| Other (describe):                                                                                                                                                                                                                                                                                                                                                                                                                                                                                                                                                                                                                                                                                                                                                                                                                                                                                                                                                                                                                                                                                                                                                                                                                                                                                                                                                                                                                                                                                                                                                                                                                                                                                                                                                                                                                                                                                                                                                                                                                                                                                                              | elescoped or more than one so<br>Density Sonic Neutron<br>accordance with all applicabl<br>partment of Health regulation<br>Signature  | ereen, describe on back of par<br>Other:<br>e requirements of the Mississ<br>as and state laws.          |
| Other (describe):                                                                                                                                                                                                                                                                                                                                                                                                                                                                                                                                                                                                                                                                                                                                                                                                                                                                                                                                                                                                                                                                                                                                                                                                                                                                                                                                                                                                                                                                                                                                                                                                                                                                                                                                                                                                                                                                                                                                                                                                                                                                                                              | elescoped or more than one so<br>Density Sonic Neutron<br>accordance with all applicabl<br>partment of Health regulation<br>Signature  | e requirements of the Mississ<br>as and state laws.                                                      |
| Other (describe):                                                                                                                                                                                                                                                                                                                                                                                                                                                                                                                                                                                                                                                                                                                                                                                                                                                                                                                                                                                                                                                                                                                                                                                                                                                                                                                                                                                                                                                                                                                                                                                                                                                                                                                                                                                                                                                                                                                                                                                                                                                                                                              | elescoped or more than one so<br>Density Sonic Neutron<br>accordance with all applicable<br>partment of Health regulation<br>Signature | ereen, describe on back of par<br>Other:<br>e requirements of the Mississ<br>as and state laws.<br>)<br> |