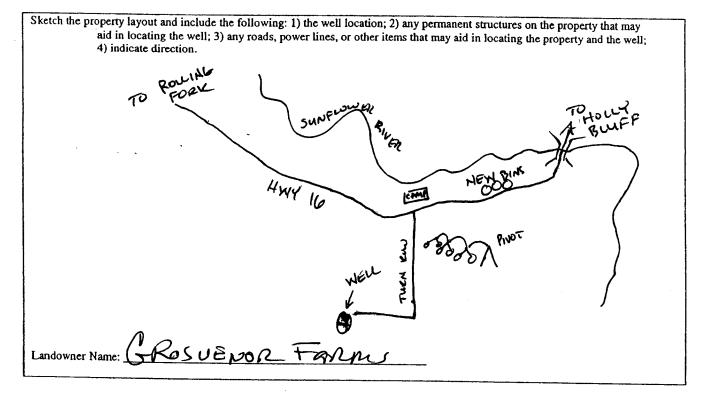

| State XXI.                                                                                                                                                                                                                                                                                                                                                                                                                                                                                                                                                                                                                                                                                                                                                                                                                                                                                                                                                                                                                                                                                                                                                                                                                                                                                                                                                                                                                                                                                                                                                                                                                                                                                                                                                                                                                                                                                                                                                                                                                                                                                                                     | all Report                                                                                                                             |                                                                                                          |
|--------------------------------------------------------------------------------------------------------------------------------------------------------------------------------------------------------------------------------------------------------------------------------------------------------------------------------------------------------------------------------------------------------------------------------------------------------------------------------------------------------------------------------------------------------------------------------------------------------------------------------------------------------------------------------------------------------------------------------------------------------------------------------------------------------------------------------------------------------------------------------------------------------------------------------------------------------------------------------------------------------------------------------------------------------------------------------------------------------------------------------------------------------------------------------------------------------------------------------------------------------------------------------------------------------------------------------------------------------------------------------------------------------------------------------------------------------------------------------------------------------------------------------------------------------------------------------------------------------------------------------------------------------------------------------------------------------------------------------------------------------------------------------------------------------------------------------------------------------------------------------------------------------------------------------------------------------------------------------------------------------------------------------------------------------------------------------------------------------------------------------|----------------------------------------------------------------------------------------------------------------------------------------|----------------------------------------------------------------------------------------------------------|
|                                                                                                                                                                                                                                                                                                                                                                                                                                                                                                                                                                                                                                                                                                                                                                                                                                                                                                                                                                                                                                                                                                                                                                                                                                                                                                                                                                                                                                                                                                                                                                                                                                                                                                                                                                                                                                                                                                                                                                                                                                                                                                                                | ell Report                                                                                                                             | For Office Use Only:                                                                                     |
| County: JAHKKET F2                                                                                                                                                                                                                                                                                                                                                                                                                                                                                                                                                                                                                                                                                                                                                                                                                                                                                                                                                                                                                                                                                                                                                                                                                                                                                                                                                                                                                                                                                                                                                                                                                                                                                                                                                                                                                                                                                                                                                                                                                                                                                                             | Part 1<br>Mississippi Department of Environmental Quality                                                                              |                                                                                                          |
| Permit #: $(CUUUUUUUUUUUUUUUUUUUUUUUUUUUUUUUUUUUU$                                                                                                                                                                                                                                                                                                                                                                                                                                                                                                                                                                                                                                                                                                                                                                                                                                                                                                                                                                                                                                                                                                                                                                                                                                                                                                                                                                                                                                                                                                                                                                                                                                                                                                                                                                                                                                                                                                                                                                                                                                                                             | Office of Land and Water Resources                                                                                                     |                                                                                                          |
| Driller: J. NEWORIC J 17                                                                                                                                                                                                                                                                                                                                                                                                                                                                                                                                                                                                                                                                                                                                                                                                                                                                                                                                                                                                                                                                                                                                                                                                                                                                                                                                                                                                                                                                                                                                                                                                                                                                                                                                                                                                                                                                                                                                                                                                                                                                                                       | P.O. Box 10631<br>Jackson, MS 39289-0631                                                                                               |                                                                                                          |
|                                                                                                                                                                                                                                                                                                                                                                                                                                                                                                                                                                                                                                                                                                                                                                                                                                                                                                                                                                                                                                                                                                                                                                                                                                                                                                                                                                                                                                                                                                                                                                                                                                                                                                                                                                                                                                                                                                                                                                                                                                                                                                                                | 961-5210<br>1-6938 (fax)                                                                                                               | L. S. Elevation:                                                                                         |
|                                                                                                                                                                                                                                                                                                                                                                                                                                                                                                                                                                                                                                                                                                                                                                                                                                                                                                                                                                                                                                                                                                                                                                                                                                                                                                                                                                                                                                                                                                                                                                                                                                                                                                                                                                                                                                                                                                                                                                                                                                                                                                                                |                                                                                                                                        |                                                                                                          |
| State Law requires that this report be prepared by the                                                                                                                                                                                                                                                                                                                                                                                                                                                                                                                                                                                                                                                                                                                                                                                                                                                                                                                                                                                                                                                                                                                                                                                                                                                                                                                                                                                                                                                                                                                                                                                                                                                                                                                                                                                                                                                                                                                                                                                                                                                                         | driller in detail and filed v                                                                                                          | vith the Department within                                                                               |
| 30 days of completion of drilling of the well.<br>Well Owner Information                                                                                                                                                                                                                                                                                                                                                                                                                                                                                                                                                                                                                                                                                                                                                                                                                                                                                                                                                                                                                                                                                                                                                                                                                                                                                                                                                                                                                                                                                                                                                                                                                                                                                                                                                                                                                                                                                                                                                                                                                                                       | Wel                                                                                                                                    | l Location                                                                                               |
| OWNER NAME ROSVENOR FARMS                                                                                                                                                                                                                                                                                                                                                                                                                                                                                                                                                                                                                                                                                                                                                                                                                                                                                                                                                                                                                                                                                                                                                                                                                                                                                                                                                                                                                                                                                                                                                                                                                                                                                                                                                                                                                                                                                                                                                                                                                                                                                                      | Latitude: 32 . 48 . 12                                                                                                                 | " Longitude: To . 45. 6                                                                                  |
| Mailing Address: 10 SARAANN MCCLINTOCK                                                                                                                                                                                                                                                                                                                                                                                                                                                                                                                                                                                                                                                                                                                                                                                                                                                                                                                                                                                                                                                                                                                                                                                                                                                                                                                                                                                                                                                                                                                                                                                                                                                                                                                                                                                                                                                                                                                                                                                                                                                                                         |                                                                                                                                        | -                                                                                                        |
|                                                                                                                                                                                                                                                                                                                                                                                                                                                                                                                                                                                                                                                                                                                                                                                                                                                                                                                                                                                                                                                                                                                                                                                                                                                                                                                                                                                                                                                                                                                                                                                                                                                                                                                                                                                                                                                                                                                                                                                                                                                                                                                                | Method of Lat/Long (circle o                                                                                                           |                                                                                                          |
| Po Box 228                                                                                                                                                                                                                                                                                                                                                                                                                                                                                                                                                                                                                                                                                                                                                                                                                                                                                                                                                                                                                                                                                                                                                                                                                                                                                                                                                                                                                                                                                                                                                                                                                                                                                                                                                                                                                                                                                                                                                                                                                                                                                                                     |                                                                                                                                        | GPS Survey-grade GPS                                                                                     |
| YAZOO CITY, MS. 39194<br>City State Zip Code                                                                                                                                                                                                                                                                                                                                                                                                                                                                                                                                                                                                                                                                                                                                                                                                                                                                                                                                                                                                                                                                                                                                                                                                                                                                                                                                                                                                                                                                                                                                                                                                                                                                                                                                                                                                                                                                                                                                                                                                                                                                                   | SE 14 NVN 14 Sec. 1                                                                                                                    | Twn IIN Rng 51                                                                                           |
|                                                                                                                                                                                                                                                                                                                                                                                                                                                                                                                                                                                                                                                                                                                                                                                                                                                                                                                                                                                                                                                                                                                                                                                                                                                                                                                                                                                                                                                                                                                                                                                                                                                                                                                                                                                                                                                                                                                                                                                                                                                                                                                                | NW NE 18<br>Distance Direction                                                                                                         | Nearest Town                                                                                             |
| Telephone 62-571-3353                                                                                                                                                                                                                                                                                                                                                                                                                                                                                                                                                                                                                                                                                                                                                                                                                                                                                                                                                                                                                                                                                                                                                                                                                                                                                                                                                                                                                                                                                                                                                                                                                                                                                                                                                                                                                                                                                                                                                                                                                                                                                                          |                                                                                                                                        | of HOLLY BLUFF                                                                                           |
| Weli I                                                                                                                                                                                                                                                                                                                                                                                                                                                                                                                                                                                                                                                                                                                                                                                                                                                                                                                                                                                                                                                                                                                                                                                                                                                                                                                                                                                                                                                                                                                                                                                                                                                                                                                                                                                                                                                                                                                                                                                                                                                                                                                         | Data                                                                                                                                   |                                                                                                          |
| Purpose of Well (circle one) Home Industrial Public Supply                                                                                                                                                                                                                                                                                                                                                                                                                                                                                                                                                                                                                                                                                                                                                                                                                                                                                                                                                                                                                                                                                                                                                                                                                                                                                                                                                                                                                                                                                                                                                                                                                                                                                                                                                                                                                                                                                                                                                                                                                                                                     | Irrigation Fish Culture                                                                                                                | Other:                                                                                                   |
| Date well drilling started: <u>4-14-8</u> Date                                                                                                                                                                                                                                                                                                                                                                                                                                                                                                                                                                                                                                                                                                                                                                                                                                                                                                                                                                                                                                                                                                                                                                                                                                                                                                                                                                                                                                                                                                                                                                                                                                                                                                                                                                                                                                                                                                                                                                                                                                                                                 |                                                                                                                                        |                                                                                                          |
|                                                                                                                                                                                                                                                                                                                                                                                                                                                                                                                                                                                                                                                                                                                                                                                                                                                                                                                                                                                                                                                                                                                                                                                                                                                                                                                                                                                                                                                                                                                                                                                                                                                                                                                                                                                                                                                                                                                                                                                                                                                                                                                                |                                                                                                                                        |                                                                                                          |
| If flowing, method of flow regulation: Valve Other (d                                                                                                                                                                                                                                                                                                                                                                                                                                                                                                                                                                                                                                                                                                                                                                                                                                                                                                                                                                                                                                                                                                                                                                                                                                                                                                                                                                                                                                                                                                                                                                                                                                                                                                                                                                                                                                                                                                                                                                                                                                                                          |                                                                                                                                        |                                                                                                          |
| Static Water Level:feet above or below (circle one)                                                                                                                                                                                                                                                                                                                                                                                                                                                                                                                                                                                                                                                                                                                                                                                                                                                                                                                                                                                                                                                                                                                                                                                                                                                                                                                                                                                                                                                                                                                                                                                                                                                                                                                                                                                                                                                                                                                                                                                                                                                                            | land surface Date measured                                                                                                             | ·                                                                                                        |
| Method of Measurement (circle one) steel tape electric tape                                                                                                                                                                                                                                                                                                                                                                                                                                                                                                                                                                                                                                                                                                                                                                                                                                                                                                                                                                                                                                                                                                                                                                                                                                                                                                                                                                                                                                                                                                                                                                                                                                                                                                                                                                                                                                                                                                                                                                                                                                                                    | air line other:                                                                                                                        |                                                                                                          |
| Hole depth: 123 Well depth: 120                                                                                                                                                                                                                                                                                                                                                                                                                                                                                                                                                                                                                                                                                                                                                                                                                                                                                                                                                                                                                                                                                                                                                                                                                                                                                                                                                                                                                                                                                                                                                                                                                                                                                                                                                                                                                                                                                                                                                                                                                                                                                                | _ Well grouted to a depth of                                                                                                           |                                                                                                          |
| Type of grout (circle one): Cement Bentonite Mix                                                                                                                                                                                                                                                                                                                                                                                                                                                                                                                                                                                                                                                                                                                                                                                                                                                                                                                                                                                                                                                                                                                                                                                                                                                                                                                                                                                                                                                                                                                                                                                                                                                                                                                                                                                                                                                                                                                                                                                                                                                                               |                                                                                                                                        |                                                                                                          |
|                                                                                                                                                                                                                                                                                                                                                                                                                                                                                                                                                                                                                                                                                                                                                                                                                                                                                                                                                                                                                                                                                                                                                                                                                                                                                                                                                                                                                                                                                                                                                                                                                                                                                                                                                                                                                                                                                                                                                                                                                                                                                                                                |                                                                                                                                        | puc                                                                                                      |
|                                                                                                                                                                                                                                                                                                                                                                                                                                                                                                                                                                                                                                                                                                                                                                                                                                                                                                                                                                                                                                                                                                                                                                                                                                                                                                                                                                                                                                                                                                                                                                                                                                                                                                                                                                                                                                                                                                                                                                                                                                                                                                                                | inches Type of casing:                                                                                                                 | Δ. /.                                                                                                    |
| Screen length: <u>30</u> feet Screen diameter: <u>16</u>                                                                                                                                                                                                                                                                                                                                                                                                                                                                                                                                                                                                                                                                                                                                                                                                                                                                                                                                                                                                                                                                                                                                                                                                                                                                                                                                                                                                                                                                                                                                                                                                                                                                                                                                                                                                                                                                                                                                                                                                                                                                       | inches Type of screen:                                                                                                                 |                                                                                                          |
| Screen slot size:inches Setting depth: From                                                                                                                                                                                                                                                                                                                                                                                                                                                                                                                                                                                                                                                                                                                                                                                                                                                                                                                                                                                                                                                                                                                                                                                                                                                                                                                                                                                                                                                                                                                                                                                                                                                                                                                                                                                                                                                                                                                                                                                                                                                                                    | <u>90</u> feet to 1                                                                                                                    | ZO feet                                                                                                  |
| Type of completion (circle all applicable); Gravel packed Unde                                                                                                                                                                                                                                                                                                                                                                                                                                                                                                                                                                                                                                                                                                                                                                                                                                                                                                                                                                                                                                                                                                                                                                                                                                                                                                                                                                                                                                                                                                                                                                                                                                                                                                                                                                                                                                                                                                                                                                                                                                                                 | rreamed Telescoped Ope                                                                                                                 | n hole Natural Developme                                                                                 |
| - She control ( a control an approximation) ( Charles backed a control of the con |                                                                                                                                        | -                                                                                                        |
|                                                                                                                                                                                                                                                                                                                                                                                                                                                                                                                                                                                                                                                                                                                                                                                                                                                                                                                                                                                                                                                                                                                                                                                                                                                                                                                                                                                                                                                                                                                                                                                                                                                                                                                                                                                                                                                                                                                                                                                                                                                                                                                                |                                                                                                                                        |                                                                                                          |
| Other (describe):                                                                                                                                                                                                                                                                                                                                                                                                                                                                                                                                                                                                                                                                                                                                                                                                                                                                                                                                                                                                                                                                                                                                                                                                                                                                                                                                                                                                                                                                                                                                                                                                                                                                                                                                                                                                                                                                                                                                                                                                                                                                                                              |                                                                                                                                        |                                                                                                          |
| Other (describe):<br>Top of lap pipe or reduction in casing:feet. If t                                                                                                                                                                                                                                                                                                                                                                                                                                                                                                                                                                                                                                                                                                                                                                                                                                                                                                                                                                                                                                                                                                                                                                                                                                                                                                                                                                                                                                                                                                                                                                                                                                                                                                                                                                                                                                                                                                                                                                                                                                                         | elescoped or more than one so                                                                                                          | creen, describe on back of pa                                                                            |
| Other (describe):                                                                                                                                                                                                                                                                                                                                                                                                                                                                                                                                                                                                                                                                                                                                                                                                                                                                                                                                                                                                                                                                                                                                                                                                                                                                                                                                                                                                                                                                                                                                                                                                                                                                                                                                                                                                                                                                                                                                                                                                                                                                                                              | elescoped or more than one so                                                                                                          | creen, describe on back of pa                                                                            |
| Other (describe):<br>Top of lap pipe or reduction in casing:feet. If to<br>Logs run (circle all applicable): No log run Electric Gamma Ray<br>Name of organization running log(s):                                                                                                                                                                                                                                                                                                                                                                                                                                                                                                                                                                                                                                                                                                                                                                                                                                                                                                                                                                                                                                                                                                                                                                                                                                                                                                                                                                                                                                                                                                                                                                                                                                                                                                                                                                                                                                                                                                                                             | elescoped or more than one so<br>Density Sonic Neutron                                                                                 | creen, describe on back of pa<br>Other:                                                                  |
| Other (describe):                                                                                                                                                                                                                                                                                                                                                                                                                                                                                                                                                                                                                                                                                                                                                                                                                                                                                                                                                                                                                                                                                                                                                                                                                                                                                                                                                                                                                                                                                                                                                                                                                                                                                                                                                                                                                                                                                                                                                                                                                                                                                                              | elescoped or more than one so<br>Density Sonic Neutron<br>accordance with all applicable                                               | creen, describe on back of pa<br>Other:<br>e requirements of the Mississ                                 |
| Other (describe):<br>Top of lap pipe or reduction in casing:feet. If to<br>Logs run (circle all applicable): No log run Electric Gamma Ray<br>Name of organization running log(s):                                                                                                                                                                                                                                                                                                                                                                                                                                                                                                                                                                                                                                                                                                                                                                                                                                                                                                                                                                                                                                                                                                                                                                                                                                                                                                                                                                                                                                                                                                                                                                                                                                                                                                                                                                                                                                                                                                                                             | elescoped or more than one so<br>Density Sonic Neutron<br>accordance with all applicable                                               | creen, describe on back of par<br>Other:<br>e requirements of the Mississ                                |
| Other (describe):                                                                                                                                                                                                                                                                                                                                                                                                                                                                                                                                                                                                                                                                                                                                                                                                                                                                                                                                                                                                                                                                                                                                                                                                                                                                                                                                                                                                                                                                                                                                                                                                                                                                                                                                                                                                                                                                                                                                                                                                                                                                                                              | elescoped or more than one so<br>Density Sonic Neutron<br>accordance with all applicable                                               | creen, describe on back of pa<br>Other:<br>e requirements of the Mississ                                 |
| Other (describe):                                                                                                                                                                                                                                                                                                                                                                                                                                                                                                                                                                                                                                                                                                                                                                                                                                                                                                                                                                                                                                                                                                                                                                                                                                                                                                                                                                                                                                                                                                                                                                                                                                                                                                                                                                                                                                                                                                                                                                                                                                                                                                              | elescoped or more than one so<br>y Density Sonic Neutron<br>accordance with all applicable<br>partment of Health regulation            | creen, describe on back of par<br>Other:<br>e requirements of the Mississ<br>as and state laws.          |
| Other (describe):                                                                                                                                                                                                                                                                                                                                                                                                                                                                                                                                                                                                                                                                                                                                                                                                                                                                                                                                                                                                                                                                                                                                                                                                                                                                                                                                                                                                                                                                                                                                                                                                                                                                                                                                                                                                                                                                                                                                                                                                                                                                                                              | elescoped or more than one so<br>Density Sonic Neutron<br>accordance with all applicabl<br>partment of Health regulation<br>Signature  | ereen, describe on back of pa<br>Other:<br>e requirements of the Mississ<br>as and state laws.<br>)<br>  |
| Other (describe):                                                                                                                                                                                                                                                                                                                                                                                                                                                                                                                                                                                                                                                                                                                                                                                                                                                                                                                                                                                                                                                                                                                                                                                                                                                                                                                                                                                                                                                                                                                                                                                                                                                                                                                                                                                                                                                                                                                                                                                                                                                                                                              | elescoped or more than one so<br>Density Sonic Neutron<br>accordance with all applicabl<br>partment of Health regulation<br>Signature  | ereen, describe on back of par<br>Other:<br>e requirements of the Mississ<br>as and state laws.          |
| Other (describe):                                                                                                                                                                                                                                                                                                                                                                                                                                                                                                                                                                                                                                                                                                                                                                                                                                                                                                                                                                                                                                                                                                                                                                                                                                                                                                                                                                                                                                                                                                                                                                                                                                                                                                                                                                                                                                                                                                                                                                                                                                                                                                              | elescoped or more than one so<br>Density Sonic Neutron<br>accordance with all applicabl<br>partment of Health regulation<br>Signature  | e requirements of the Mississ<br>as and state laws.                                                      |
| Other (describe):                                                                                                                                                                                                                                                                                                                                                                                                                                                                                                                                                                                                                                                                                                                                                                                                                                                                                                                                                                                                                                                                                                                                                                                                                                                                                                                                                                                                                                                                                                                                                                                                                                                                                                                                                                                                                                                                                                                                                                                                                                                                                                              | elescoped or more than one so<br>Density Sonic Neutron<br>accordance with all applicable<br>partment of Health regulation<br>Signature | ereen, describe on back of par<br>Other:<br>e requirements of the Mississ<br>as and state laws.<br>)<br> |