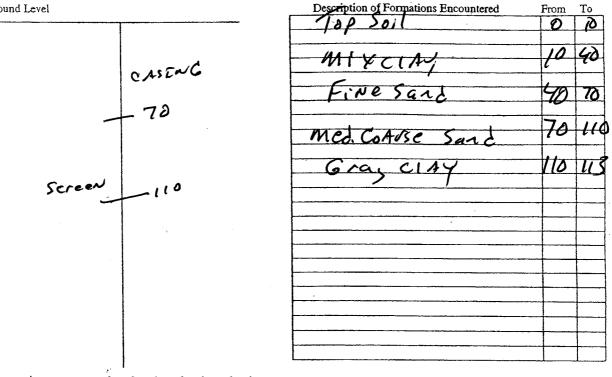

If well telescopes please sketch below and show depths.

G156

Ground Level

- 1

If more than one screen, show location of each on sketch

| STATE WELL REPORT                                                                                                                                                                                                                                                                                                    |                                     |
|----------------------------------------------------------------------------------------------------------------------------------------------------------------------------------------------------------------------------------------------------------------------------------------------------------------------|-------------------------------------|
| County: Sharkey<br>Permit #: 6.043503<br>Driller: 1. Newcome<br>Date completed: 8/10/09<br>Part 2<br>Pump Installer's Completion Report<br>Mississippi Department of Environmental Quality<br>Office of Land and Water Resources<br>P.O. Box 10631<br>Jackson, MS 39289-0631<br>(601)961-5210<br>(601)354-6938 (fax) | For Office Use Only:       Aquifer: |
| This report should be prepared by the pump installer in detail and filed with the Departmen<br>installation of pump.                                                                                                                                                                                                 | at within 30 days of the            |
| Well Owner Information<br>Owner Name: Carry ASSOCIONES<br>Mailing Address? Charles Weissinger<br>Mailing Address? Charles Weissinger<br>Mailing Address? Charles Weissinger<br>Method of Lat/Long (circle on<br>USGS quar. Hand<br>USGS quar. Hand<br>NE 1/4 NHO 1/4 Sec<br>Distance Direction                       | I-held GPS, Survey-grade GPS        |
|                                                                                                                                                                                                                                                                                                                      | V                                   |
|                                                                                                                                                                                                                                                                                                                      | wer Type<br>incle one               |
| Air Lift Jet Submersible Diesel Engine Gasolir                                                                                                                                                                                                                                                                       | ne Engine Natural Gas               |
| Bucket Piston Turbine Electric Motor Hand                                                                                                                                                                                                                                                                            | Tractor PTO                         |
| Centrifugal Rotary Flowing Well Windmill Other                                                                                                                                                                                                                                                                       | (specify):                          |
| Other (specify): Horse Power Rating of Motor                                                                                                                                                                                                                                                                         | <u> </u>                            |
| Date Pump Installed:   81509   Setting Depth:   10     Rated Pump Capacity:   1600   Gallons Per Minute   Number of Stages:   3                                                                                                                                                                                      | feet                                |
|                                                                                                                                                                                                                                                                                                                      | asuring Water Level                 |
| Date Well Tested:                                                                                                                                                                                                                                                                                                    | but in head:feet                    |
| Duration of Pump Test (minimum 4 hours):hoursfeet after<br>I HEREBY CERTIFY that the above statements are true to the best of my knowledge                                                                                                                                                                           | hours of pumping                    |
| Construction Rowe O-711P   Print Name of Promp Installer and License No. (if applicable) Signature of Primp Installer                                                                                                                                                                                                | nstaller RECEIV                     |
|                                                                                                                                                                                                                                                                                                                      | SEP 2 4 2                           |