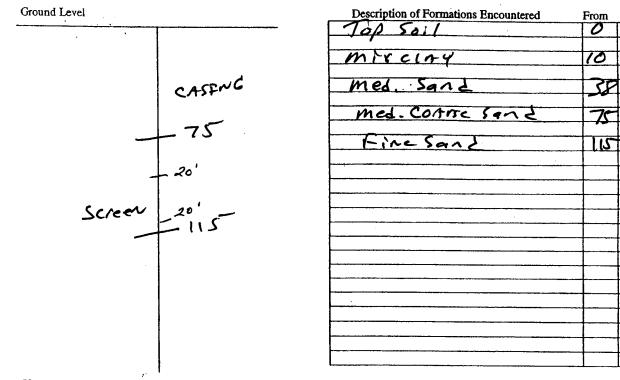

D

If well telescopes please sketch below and show depths.

Τo

10

38

75

119

If more than one screen, show location of each on sketch