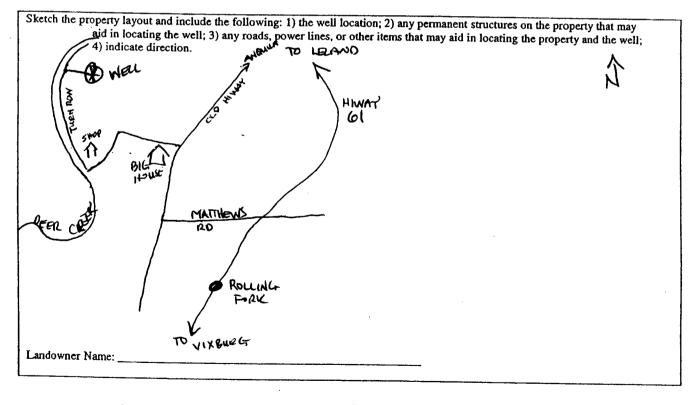

Mt. Helena #1

•

•

| State We                                                                                                       | ell Report                                     | East Office The Ord        |              |  |  |  |  |
|----------------------------------------------------------------------------------------------------------------|------------------------------------------------|----------------------------|--------------|--|--|--|--|
|                                                                                                                | urt l                                          | For Office Use Onl         | y:           |  |  |  |  |
| Mississippi Department                                                                                         | of Environmental Quality<br>ad Water Resources | Aquifer:                   | 5            |  |  |  |  |
|                                                                                                                | ox 10631                                       | Well #:                    |              |  |  |  |  |
| Jackson, M                                                                                                     | S 39289-0631                                   | L. S. Elevation:           | .83          |  |  |  |  |
|                                                                                                                | 961-5210<br>1-6938 (fax)                       | E-log #:                   |              |  |  |  |  |
|                                                                                                                |                                                |                            |              |  |  |  |  |
| State Law requires that this report be prepared by the                                                         | driller in detail and filed w                  | with the Department wi     | ( <u>nin</u> |  |  |  |  |
| 30 days of completion of drilling of the well.<br>Well Owner Information ASSOCIONES                            | Wel                                            | l Location                 | · ·          |  |  |  |  |
| Owner Name Mont Helpeng Related.                                                                               | Latitude: 32 • 57 · 17                         | " Longitude: 90 ° 52       | <u>'57'</u>  |  |  |  |  |
| Mailing Address: CLO Drick Rodgers                                                                             | Method of Lat/Long (circle o                   | ne): Conventional Survey,  | 1.           |  |  |  |  |
| POBOX 247                                                                                                      | USGS quad Hand-hel                             | d GPS, Survey-grade GPS    |              |  |  |  |  |
| Rolling Fork, NS 39159                                                                                         | NE 14 SE 14 Sec 22                             | 5 Twn 13 N Rng             | <u>IN</u>    |  |  |  |  |
| City State Zip Code                                                                                            |                                                |                            |              |  |  |  |  |
| Telephone No. COL) 573-9197                                                                                    | 3.5 Miles N                                    | of KOLLING FOR             | <u>.K</u>    |  |  |  |  |
| Well                                                                                                           | Data                                           |                            |              |  |  |  |  |
| Purpose of Well (circle one) Home Industrial Public Supply                                                     | Irrigation Fish Culture                        | Other:                     |              |  |  |  |  |
| Date well drilling started: 2-26-69 Date                                                                       | well drilling completed: 2                     | -26-09                     |              |  |  |  |  |
| If flowing, method of flow regulation: Valve Other (                                                           |                                                |                            |              |  |  |  |  |
| Static Water Level:feet above or below (circle one)                                                            | land surface Date measured                     | l:                         | -            |  |  |  |  |
| Method of Measurement (circle one) steel tape electric tape                                                    |                                                |                            |              |  |  |  |  |
| Hole depth: <u>103</u> Well depth: <u>100</u>                                                                  | Well grouted to a depth of                     | ffeet                      |              |  |  |  |  |
| Type of grout (circle one): Cement Bentonita Mix                                                               |                                                | A                          |              |  |  |  |  |
| Casing length: 75 feet Casing diameter: 10                                                                     | inches Type of casing:                         | <u>Fec</u>                 |              |  |  |  |  |
| Screen length: <u>25</u> feet Screen diameter: <u>10</u> inches Type of screen: <u>PVC</u>                     |                                                |                            |              |  |  |  |  |
| Screen slot size: . 050 inches Setting depth: From 70-85 feet to <u>G0-110</u> feet                            |                                                |                            |              |  |  |  |  |
| Type of completion (circle all applicable): Gravel packed Underreamed Telescoped Open hole Natural Development |                                                |                            |              |  |  |  |  |
| Other (describe):                                                                                              |                                                |                            |              |  |  |  |  |
| Top of lap pipe or reduction in casing:feet. If telescoped or more than one screen, describe on back of page   |                                                |                            |              |  |  |  |  |
| Logs run (circle all applicable): No log run Electric Gamma Ra                                                 | y Density Sonic Neutron                        | Other:                     |              |  |  |  |  |
| Name of organization running log(s):                                                                           |                                                | •                          |              |  |  |  |  |
| I certify that the well was drilled, constructed, and completed in                                             |                                                |                            | ississippi   |  |  |  |  |
| Department of Environmental Quality and/or the Mississippi D                                                   | epartment of Health regulation                 | ons and state laws.        |              |  |  |  |  |
| JOHN NEWLOME 0-773                                                                                             | Jol                                            | Veiva_e                    |              |  |  |  |  |
| Print Name of Water Well Contractor and License No.                                                            | V Signature                                    | e of Water Well Contractor |              |  |  |  |  |
|                                                                                                                |                                                |                            | RECEIVED     |  |  |  |  |
|                                                                                                                |                                                |                            | MAR 1 6 2009 |  |  |  |  |
|                                                                                                                |                                                | E                          | BY: OLWR     |  |  |  |  |