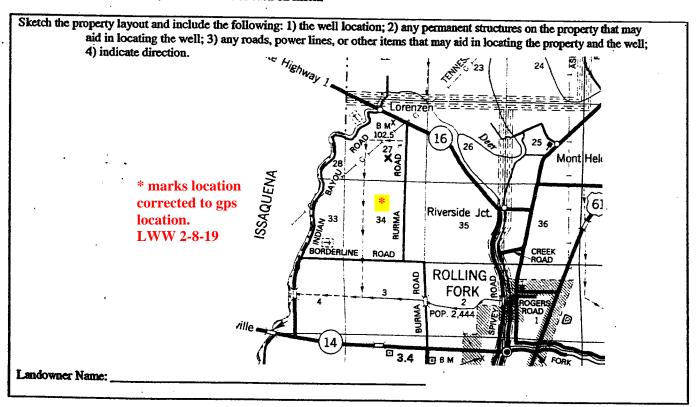

If more than one screen, show location of each on sketch

Yatruck M Chrys.
Signature of Water Well Contractor