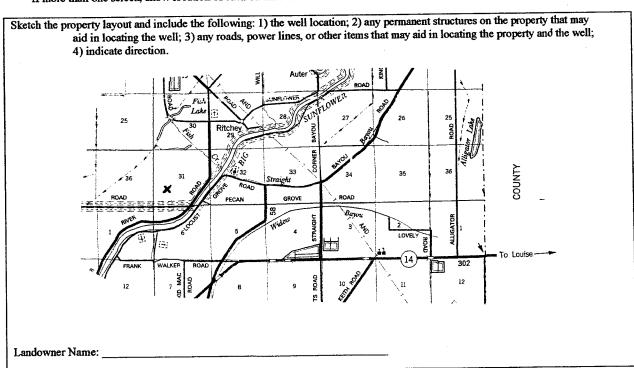

State Law requires that this report be prepared by the driller in detail and filed with the Department within

| 30 days of completion of drilling of the well.                     | · · · · · · · · · · · · · · · · · · ·                          |
|--------------------------------------------------------------------|----------------------------------------------------------------|
| Well Owner Information                                             | Well Location                                                  |
| Owner Name Patterson & Son                                         | Latitude:°" Longitude:°"                                       |
| Mailing Address: Box 475                                           | Method of Lat/Long (circle one): Conventional Survey,          |
|                                                                    | USGS quad, Hand-held GPS, Survey-grade GPS                     |
|                                                                    | SW 1/4 SW 1/4 Sec 31 Twn 14N Rng 5W                            |
| Rolling Fork MS 39159                                              | Distance Direction Nearest Town                                |
| City State Zip Code                                                | Distance Direction Nearest Town  6 Miles NE of Anguilla        |
| Telephone No. ()                                                   |                                                                |
| XX7.11                                                             | D.A.                                                           |
| · · · · · · · · · · · · · · · · · · ·                              | Pivot)                                                         |
| Purpose of Well (circle one) Home Industrial Public Supply         | Irrigation Fish Culture Other:                                 |
| Date well drilling started: $3-19-07$ Date                         | well drilling completed: 3-19-07                               |
| If flowing, method of flow regulation: Valve Other (c              | describe)                                                      |
| Static Water Level: 20' feet above on below (circle one)           | land surface Date measured: 3-29-07                            |
| Method of Measurement (circle one) steel tape electric tape        | air line other:                                                |
|                                                                    | Well grouted to a depth offeet                                 |
| Type of grout (circle one): Cement (Bentonite) Mix                 |                                                                |
| Casing length: 85 feet Casing diameter. 12                         | inches Type of casing: PVC160                                  |
| Screen length: 40 feet Screen diameter: 12                         | inches Type of screen: PVC160                                  |
| Screen slot size: inches Setting depth: From _                     | 86 feet to 125 feet                                            |
| Type of completion (circle all applicable): Gravel packed Under    | • •                                                            |
| Other (describe):                                                  |                                                                |
| Top of lap pipe or reduction in casing:feet. If te                 | elescoped or more than one screen, describe on back of page    |
| Logs run (circle all applicable): No log run Electric Gamma Ray    | Density Sonic Neutron Other:                                   |
| Name of organization running log(s):                               |                                                                |
| I certify that the well was drilled, constructed, and completed in | accordance with all applicable requirements of the Mississippi |
| Department of Environmental Quality and/or the Mississippi De      | partment of Health regulations and state laws.                 |
| Irrigation Equipment Inc.                                          | 1161 1101                                                      |
| Patrick M. Chism 0695                                              | Patrib MC                                                      |
| Print Name of Water Well Contractor and License No.                | Signature of Water Well Contractor                             |