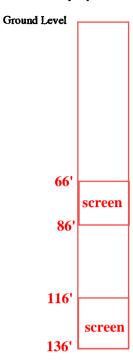

**RECEIVED** 

NOV 9 7 2005

BY: OLWR

| Description of Formations Encountered | From       | То              |
|---------------------------------------|------------|-----------------|
| Clay                                  | 0          | 35              |
| Fine Sand/gravel                      | 36         | 63              |
| Med. Sand/gravel                      | 64         | 86              |
| Fine Sand/gravel                      | 87         | 111             |
| Med. Sand/gravel                      | 112        | 136             |
|                                       |            |                 |
|                                       |            |                 |
|                                       |            |                 |
| Screen 66'-86<br>Screen 116-136       | ļ          |                 |
| Screen 116 -136                       | <u> </u>   |                 |
|                                       |            |                 |
|                                       | <u> </u>   |                 |
|                                       | ļ          |                 |
|                                       | <b> </b>   |                 |
|                                       | <u> </u>   |                 |
|                                       | <u> </u>   | <b> </b>        |
|                                       | ļ          | $\vdash \vdash$ |
|                                       | <u> </u>   |                 |
|                                       | ļ <u> </u> |                 |
|                                       | <b> </b>   | <b>├</b> ─      |
|                                       |            |                 |
|                                       | -          |                 |
|                                       | <b>_</b>   | $\vdash$        |
|                                       |            | ئــــا          |

If more than one screen, show location of each on sketch

Sketch the property layout and include the following: 1) the well location; 2) any permanent structures on the property that may aid in locating the well; 3) any roads, power lines, or other items that may aid in locating the property and the well; 4) indicate direction.