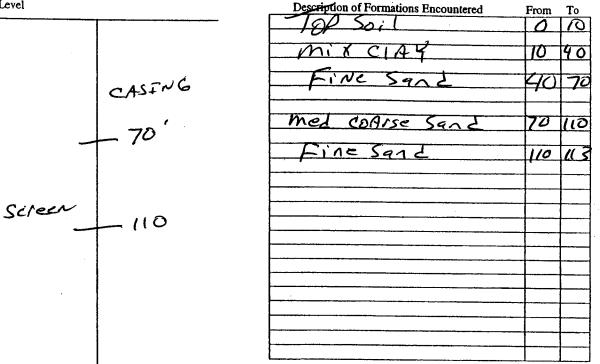

| County: SHARKEY                                                                                                                          | Pa                                                               | ell Report<br>art 1                                           | For Office Use Only:                                                                     |
|------------------------------------------------------------------------------------------------------------------------------------------|------------------------------------------------------------------|---------------------------------------------------------------|------------------------------------------------------------------------------------------|
| Permit # 6(043057                                                                                                                        | Mississippi Department                                           | t of Environmental Quality<br>nd Water Resources              | Aquifer:<br>Well #: <u>A-163</u>                                                         |
| Driller: J. NEWCOME 0-773                                                                                                                |                                                                  | lox 10631                                                     |                                                                                          |
| Date drilling completed: 2-24-09                                                                                                         |                                                                  | IS 39289-0631<br>961-5210                                     | L. S. Elevation:                                                                         |
| Date drilling completed:                                                                                                                 |                                                                  | 4-6938 (fax)                                                  | E-log #:                                                                                 |
| State Law requires that this repo                                                                                                        | ort be prepared by the                                           | driller in detail and filed w                                 | rith the Department withi                                                                |
| 30 days of completion of drilling<br>Well Owner Informa                                                                                  |                                                                  | Wel                                                           | Location                                                                                 |
| Owner Name Reality F                                                                                                                     | Elms Ptr                                                         | Latitude: 33. 04 . 46                                         | _" Longitude: D .54 . 5                                                                  |
| Mailing Address: PO BOX 2                                                                                                                | 273                                                              | Method of Lat/Long (circle o                                  | ne): Conventional Survey,                                                                |
|                                                                                                                                          |                                                                  | USGS quad Hand-held                                           | i GPS) Survey-grade GPS                                                                  |
| Stoneville, A                                                                                                                            | NS 38776<br>ate Zip Code                                         | SE 1/4 NE 1/4 Sec ID                                          | Twn 14H Rng TV                                                                           |
| City Sta<br>Telephone No. (662) 822-0                                                                                                    | -                                                                | Distance Direction                                            | of PANHER ISWR                                                                           |
|                                                                                                                                          | Well                                                             | Data                                                          |                                                                                          |
| Purpose of Well (circle one) Home Ind                                                                                                    | ductrial Public Supply                                           | Irrigation) Fish Culture                                      | Other:                                                                                   |
| Date well drilling started: $2-2$                                                                                                        |                                                                  |                                                               |                                                                                          |
|                                                                                                                                          |                                                                  | •                                                             |                                                                                          |
| If flowing, method of flow regulation: Va                                                                                                | alve Other (                                                     | describe)                                                     |                                                                                          |
| Static Water Level:feet a                                                                                                                | above or below (circle one)                                      | land surface Date measured                                    |                                                                                          |
| Method of Measurement (circle one)                                                                                                       | steel tape electric tap                                          | e air line other:                                             |                                                                                          |
| Hole depth: 113 Well de                                                                                                                  |                                                                  |                                                               | <u>    10     feet</u>                                                                   |
| Type of grout (circle one): Cement                                                                                                       | Bentonite Mix                                                    | ζ.                                                            | <u>^</u>                                                                                 |
|                                                                                                                                          | sing diameter:                                                   | inches Type of casing:                                        | PVC                                                                                      |
| Screen length: <u>4D</u> feet Sci                                                                                                        | reen diameter:                                                   | inches Type of screen:                                        | PVC                                                                                      |
| Screen slot size: .650 inches                                                                                                            | Setting depth: From                                              | feet to                                                       | <u>110</u> feet                                                                          |
| Type of completion (circle all applicable)                                                                                               | ): Gravel packed Unde                                            | erreamed Telescoped Ope                                       | en hole Natural Developme                                                                |
|                                                                                                                                          | Other (describe):                                                |                                                               |                                                                                          |
| Top of lap pipe or reduction in casing:                                                                                                  | feet. If                                                         | telescoped or more than one s                                 | creen, describe on back of pa                                                            |
|                                                                                                                                          |                                                                  |                                                               |                                                                                          |
| Logs run (circle all applicable) No log r                                                                                                | rup Electric Gamma Ra                                            | y Density Sonic Neutron                                       | Other:                                                                                   |
| Name of organization running log(s):                                                                                                     | -                                                                | · · · · · ·                                                   | · ·                                                                                      |
| Name of organization running log(s):<br>I certify that the well was drilled, cons                                                        | tructed, and completed in                                        | accordance with all applicab                                  | e requirements of the Missis                                                             |
| Name of organization running log(s):                                                                                                     | tructed, and completed in                                        | accordance with all applicab                                  | e requirements of the Missis                                                             |
| Name of organization running log(s):<br>I certify that the well was drilled, cons                                                        | tructed, and completed in                                        | accordance with all applicab                                  | e requirements of the Missis                                                             |
| Name of organization running log(s):<br>I certify that the well was drilled, cons<br>Department of Environmental Quality                 | structed, and completed in<br>and/or the Mississippi D<br>0 -773 | accordance with all applicab<br>epartment of Health regulatio | le requirements of the Missis<br>ns and state laws.<br>ewcul<br>of Water Well Contractor |
| Name of organization running log(s):<br>I certify that the well was drilled, cons<br>Department of Environmental Quality<br>JOHN NEWCOME | structed, and completed in<br>and/or the Mississippi D<br>0 -773 | accordance with all applicab<br>epartment of Health regulatio | le requirements of the Missis<br>ns and state laws.                                      |
| Name of organization running log(s):<br>I certify that the well was drilled, cons<br>Department of Environmental Quality<br>JOHN NEWCOME | structed, and completed in<br>and/or the Mississippi D<br>0 -773 | accordance with all applicab<br>epartment of Health regulatio | le requirements of the Missis<br>ns and state laws.<br>ewcul<br>of Water Well Contractor |

ج اسم

A- 163

If well telescopes please sketch below and show depths.

## Ground Level

If more than one screen, show location of each on sketch

D

Signature of Water Well Contractor

| Driller: <u>Newcome</u> 0-173<br>Date completed: <u>2-24-09</u>                                                                                | #: <u>60043050</u><br><u>Newcome 0</u> -773<br><u>Dependence</u><br><u>Dependence</u><br>Mississippi Department of Environmental Quality<br>Office of Land and Water Resources<br>P.O. Box 10631<br>Jackson, MS 39289-0631<br>(601)961-5210<br>(601)354-6938 (fax) |                                                                                                                                                                                                     |
|------------------------------------------------------------------------------------------------------------------------------------------------|--------------------------------------------------------------------------------------------------------------------------------------------------------------------------------------------------------------------------------------------------------------------|-----------------------------------------------------------------------------------------------------------------------------------------------------------------------------------------------------|
| This report should be prepared by the installation of pump.<br>Well Owner Informatio<br>Owner Name: Reality Ferm<br>Mailing Address: POBOX 273 | a<br><u>ns PH</u><br><u>S</u><br>Method of Lat/I                                                                                                                                                                                                                   | he Department within 30 days of the<br>Well Location<br>CH'46 <sup>4</sup> Longitude: 90° 54' 50 <sup>11</sup><br>Long (circle one): Conventional Survey,<br>S quad Hand-held GP3, Survey-grade GPS |
| City State                                                                                                                                     | Zip Code Distance                                                                                                                                                                                                                                                  | Direction Nearest Town<br><u>NW</u> of <u>POMMER B</u>                                                                                                                                              |
| Bucket Piston (<br>Centrifugal Rotary<br>Other (specify):<br>Date Pump Installed: 2-24-04                                                      | Submersible Diesel Engine<br>Iurbine Electric Motor<br>Flowing Well Windmill<br>Horse Power R:<br>Setting Depth:<br>Gallons Per Minute Number of Stag                                                                                                              | 1                                                                                                                                                                                                   |
| Pumping Water Level (B): A Feet B                                                                                                              | elow Land Surface<br>Now Land Surface<br>elow Land Surface<br>For flowing we                                                                                                                                                                                       | Method of Measuring Water Level<br>Circle one<br>Electric Measuring Line Steel Tape<br>II, measured shut in head:feet<br>GPM with a drawdown of                                                     |