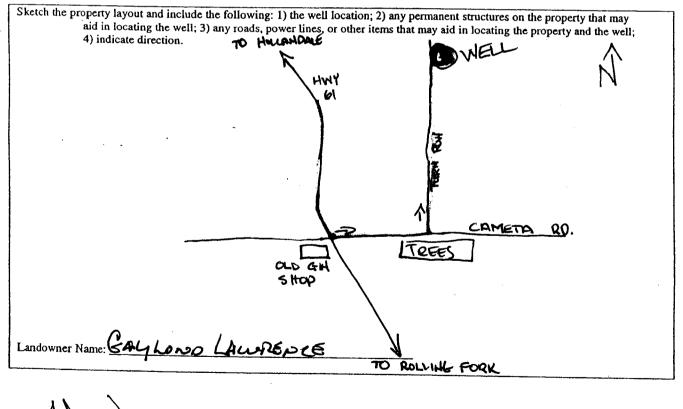

| 0-773                        | _ (d_A                | beix-e                        |  |  |  |  |  |
|    | Print Name of Water Well Contractor ar                                                                                                                                                                                                                                                                                                                                           | nd License No.               | Signature of          | of Water Well Contractor      |  |  |  |  |  |

If well telescopes please sketch below and show depths.





3

.

If more than one screen, show location of each on sketch



Signature of Water Well Contractor

1

|                                                             |                                                       | LL NEFURI                           |                              |                                        |
|-------------------------------------------------------------|-------------------------------------------------------|-------------------------------------|------------------------------|----------------------------------------|
| CountySHARKEL                                               |                                                       | ert 2                               |                              | For Office Use Only:                   |
| 1. 10 110.00                                                | Missi