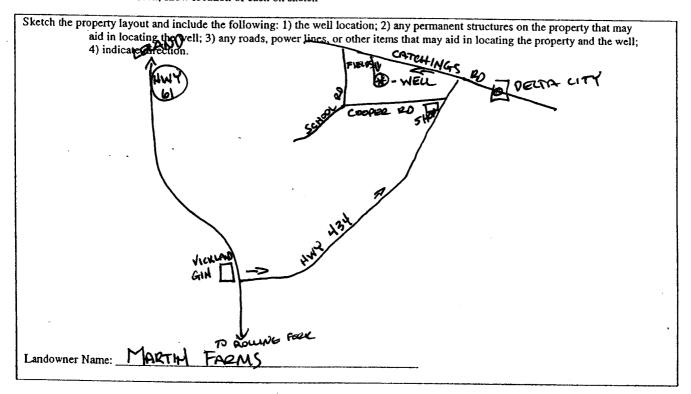

State Law requires that this report be prepared by the driller in detail and filed with the Department within 30 days of completion of drilling of the well.

| 30 days of completion of drilling of the well.                                                                                    |                                                                                                                     |  |  |  |
|-----------------------------------------------------------------------------------------------------------------------------------|---------------------------------------------------------------------------------------------------------------------|--|--|--|
| Well Owner Information                                                                                                            | Well Location                                                                                                       |  |  |  |
| Owner Name Montin Farms                                                                                                           | Latitude: 33 ° 04 ' 38" Longitude 090 ° 49 ' 04"                                                                    |  |  |  |
| Mailing Address: PO BOX 456                                                                                                       | Method of Lat/Long (circle one): Conventional Survey,                                                               |  |  |  |
| Arguilla MS 38721 City State Zip Code Telephone No. (160) 873 - 7096                                                              | USGS quad, Aland-held GPS Survey-grade GPS  SE 1/4 NW NE Distance Direction Nearest Town  1.5 Miles W of DELTA CITY |  |  |  |
| Telephone No. (662) 873 7096                                                                                                      | 1.5 Miles W of DELTA CITY                                                                                           |  |  |  |
| Well                                                                                                                              | Data                                                                                                                |  |  |  |
| Purpose of Well (circle one) Home Industrial Public Supply                                                                        | Irrigation Fish Culture Other:                                                                                      |  |  |  |
| Date well drilling started: 5-1/-07 Date                                                                                          | well drilling completed: 5-11-07                                                                                    |  |  |  |
| If flowing, method of flow regulation: Valve Other (control of flow regulation)                                                   | describe)                                                                                                           |  |  |  |
| Static Water Level:feet above or below (circle one)                                                                               | land surface Date measured:                                                                                         |  |  |  |
| Method of Measurement (circle one) steel tape electric tape                                                                       | air line other:                                                                                                     |  |  |  |
| Hole depth: 128 Well depth: 125 Well grouted to a depth of 10 feet                                                                |                                                                                                                     |  |  |  |
| Type of grout (circle one): Cement Bentonite Mix                                                                                  |                                                                                                                     |  |  |  |
| Casing length: 95 feet Casing diameter: 16 inches Type of casing: PVC                                                             |                                                                                                                     |  |  |  |
| Screen length: 30 feet Screen diameter: 16                                                                                        | inches Type of screen:                                                                                              |  |  |  |
| Screen slot size: •050 inches Setting depth: From 67-87 feet to 115-125 feet                                                      |                                                                                                                     |  |  |  |
| Type of completion (circle all applicable): Gravel packed Under                                                                   | erreamed Telescoped Open hole Natural Development                                                                   |  |  |  |
| Other (describe):                                                                                                                 |                                                                                                                     |  |  |  |
| Top of lap pipe or reduction in casing:feet. If                                                                                   | telescoped or more than one screen, describe on back of page                                                        |  |  |  |
| Logs run (circle all applicable): No log run Electric Gamma Ray Density Sonic Neutron Other:                                      |                                                                                                                     |  |  |  |
| Name of organization running log(s):                                                                                              |                                                                                                                     |  |  |  |
| I certify that the well was drilled, constructed, and completed in accordance with all applicable requirements of the Mississippi |                                                                                                                     |  |  |  |
| Department of Environmental Quality and/or the Mississippi De                                                                     | epartment of Health regulations and state laws.                                                                     |  |  |  |
| JOHN NEWCOME 0-773                                                                                                                | de resoure                                                                                                          |  |  |  |
| Print Name of Water Well Contractor and License No.                                                                               | Signature of Water Well Contractor                                                                                  |  |  |  |