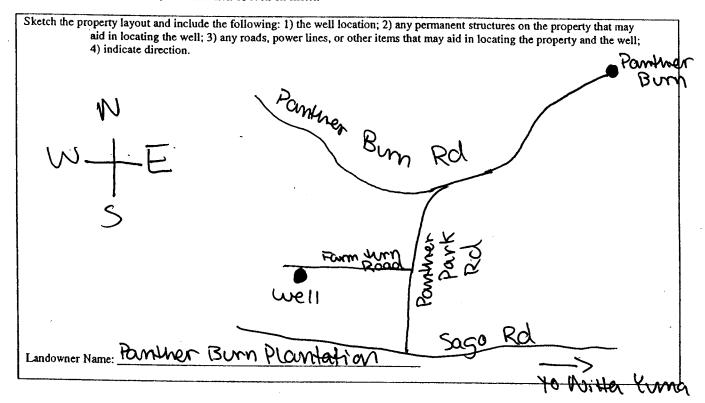

rom | То   |
|---------------------------------------|------|------|
| Top Soil                              | 0    | 10   |
| mix clay                              | 10   | 28   |
| Fine SANA                             | 20   | 18   |
| COAUSE Sand                           | 78   | 85   |
| fine sand                             | 85   | 90   |
| COAVSC SANZ                           | 90   | (0)  |
| Fine Sand                             | las  | 110  |
| coArse Sand grand                     | 110  | 17_1 |
|                                       |      |      |
|                                       |      |      |
|                                       |      |      |
|                                       |      |      |

If more than one screen, show location of each on sketch



Signature of Water Well Contractor

## STATE WELL REPORT

Permit #: GW42020

Drilles J. NGWComE

## Part 2

Pump Installer's Completion Report
Mississippi Department of Environmental Quality
Office of Land and Water Resources
P.O. Box 10631
Jackson, MS 39289-0631
(601)961-5210

(601)354-6938 (fax)

| For Office Use Only: |                  |  |
|----------------------|------------------|--|
| Aqu                  | uifer.           |  |
| We                   | n#: <u>A-138</u> |  |
| Ele                  | vation:          |  |

This report should be prepared by the pump installer in detail and filed with the Department within 30 days of the installation of pump

| installation of pump.