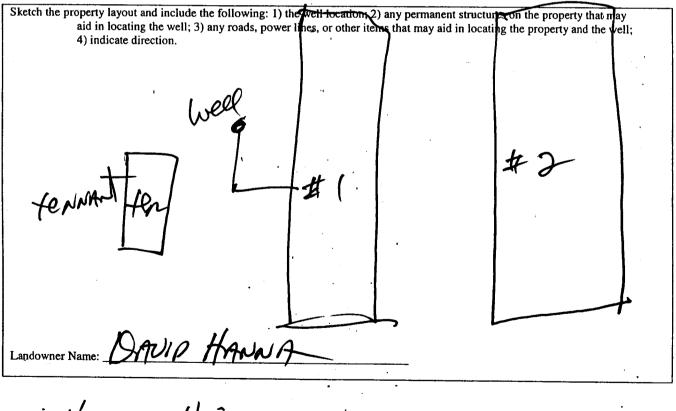

| •                                                                               | • • •                                | $\mathbf{N}$                  |
|---------------------------------------------------------------------------------|--------------------------------------|-------------------------------|
| State V                                                                         | Wall Doport                          |                               |
|                                                                                 | Vell Report                          | For Office Use Only:          |
| Mississippi Departme                                                            | nt of Environmental Quality          | Aquifer:                      |
| Office of Land                                                                  | and Water Resources                  |                               |
| Driller: MEDONALD & Hel DWC, P.O. Jackson, J                                    | Box 10631                            | Well #: <u>C-21</u>           |
|                                                                                 | MS 39289-0631<br>)961-5210           | L. S. Elevation:              |
|                                                                                 | 54-6938 (fax)                        | E-log #:                      |
| State Law requires that this report be prepared by the                          | l<br>e driller in detail and filed w |                               |
| 30 days of completion of drilling of the well.<br>Well Owner Information        |                                      |                               |
| $D_{\alpha} = U_{\alpha} + I_{\alpha}$                                          |                                      | Location                      |
| Owner NameAUID_MANNA                                                            | Latitude:'                           | " Longitude:°'"               |
| Mailing Address: 074 - MIDWAR, OPON                                             | Method of Lat/Long (circle on        | e): Conventional Survey,      |
|                                                                                 | USGS quad, Hand-held                 | GPS. Survey-grade GPS         |
| City City State Zip Code                                                        |                                      | Twn <b>SN</b> Rng 8E          |
| $\frac{\text{City}}{\text{Telephone No.}} \frac{\text{City}}{60! - 480 - 4809}$ | Distance Direction                   | 0                             |
|                                                                                 | 10 C                                 | of Nest                       |
|                                                                                 | Data                                 | 01                            |
| Purpose of Well (circle one) Home Industrial Public Supply                      | Irrigation Fish Culture              | Other AICKENS                 |
| Date well drilling started: <u>4-12-06</u> Date                                 | well drilling completed:             | -14-06                        |
| If flowing, method of flow regulation: Valve Other (                            | lescribe)                            |                               |
| Static Water Level: feet above or below (circle one)                            | land surface Date measured:          | 4-14-06                       |
| Method of Measurement (circle one) steel tape electric tape                     | air line other:                      | Auric.                        |
| Hole depth: 250 Well depth: 197                                                 |                                      |                               |
| Type of grout (circle one): Cement Bentonite Mix                                |                                      |                               |
| Casing length: 167 feet Casing diameter: 4                                      | inches Type of casing:               | NC                            |
| Screen length: <u>30</u> feet Screen diameter: <u>4</u>                         | inches Type of screen:               | JUHNEN RUC                    |
| Screen slot size:                                                               |                                      | feet                          |
| Type of completion (circle all applicable): Gravel packed Under                 | reamed Telescoped Open h             | ole Natural Development       |
| Other (describe):                                                               | •                                    | · · ·                         |
| Top of lap pipe or reduction in casing:feetIf te                                | lescoped or more than one scree      | n, describe on back of page   |
| Logs run (circle all applicable): No log run Electric Gamma Ray                 |                                      |                               |
| Name of organization running log(s):                                            | , ,                                  |                               |
| I certify that the well was drilled, constructed, and completed in a            | ccordance with all applicable re     | quirements of the Mississippi |
| Department of Environmental Quality and/or the Mississippi Dep                  | artment of Health regylations a      | nd state laws.                |
| ME Conned + theo. Dur - 0-8                                                     | Here                                 | ad their                      |
| Print Name of Water Well Contractor and License No.                             | Signature of V                       | Vater Well Contractor         |
|                                                                                 |                                      | RECFIVED                      |
|                                                                                 | • • •                                |                               |
|                                                                                 |                                      | APR 2 6 2006                  |
|                                                                                 |                                      | BY: OLWR                      |