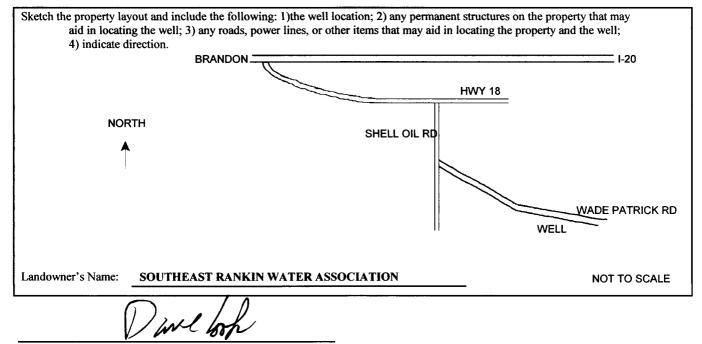

ک

If more than one screen, show location of each on sketch.

Signature of Water Well Contractor