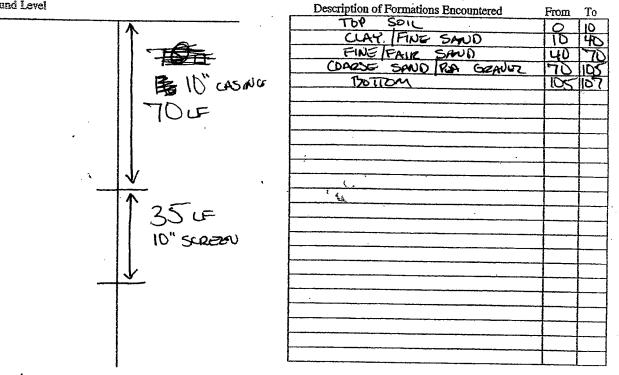

If well telescopes please sketch below and show depths.

## Ground Level

Y.

If more than one screen, show location of each on sketch

Sketch the property layout and include the following: 1) the well location; 2) any permanent structures on the property that may aid in locating the well; 3) any roads, power lines, or other items that may aid in locating the property and the well; 4) indicate direction. SEE MAS Landowner Name: -9 Signature of Water Well Contractor