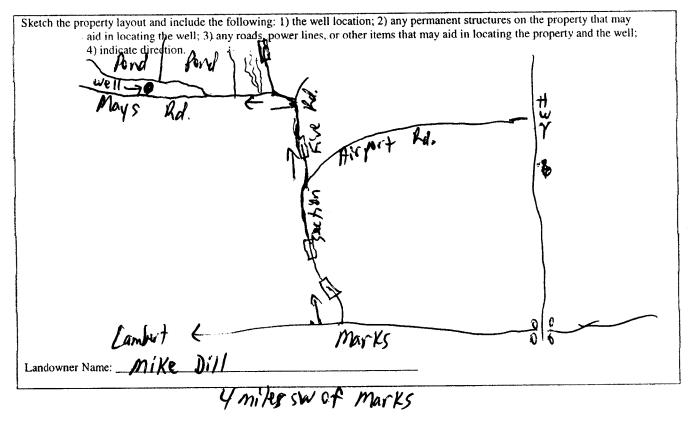

| · · · · · · · · · · · · · · · · · · ·                                                                          | State Well Report                                                                                                                                                  |                                    |  |  |
|----------------------------------------------------------------------------------------------------------------|--------------------------------------------------------------------------------------------------------------------------------------------------------------------|------------------------------------|--|--|
| County: Quitman                                                                                                | Part 1                                                                                                                                                             | For Office Use Only:               |  |  |
| Permit #: 66443521                                                                                             | Mississippi Department of Environmental Quality<br>Office of Land and Water Resources                                                                              | Aquifer: <u><u>6</u><u>140</u></u> |  |  |
| Driller: Willie Bryant                                                                                         | P.O. Box 10631                                                                                                                                                     | · Well #:                          |  |  |
| Date drilling completed: 9-13-09                                                                               | Jackson, MS 39289-0631<br>(601)961-5210                                                                                                                            | L. S. Elevation:                   |  |  |
|                                                                                                                | (601)354-6938 (fax)                                                                                                                                                | E-log #:                           |  |  |
| State Law requires that this repor<br>30 days of completion of drilling o                                      | t be prepared by the driller in detail and filed a                                                                                                                 | with the Department within         |  |  |
| Well Owner Information                                                                                         | on We                                                                                                                                                              | Il Location                        |  |  |
| Owner Name Mike Dill                                                                                           | Latitude: 34 . 13 . 54                                                                                                                                             | " Longitude: 090 20 . 54 "         |  |  |
| Mailing Address: 3815 Winch                                                                                    | ester Rd. Method of Lat/Long (circle of                                                                                                                            | ne): Conventional Survey,          |  |  |
| Memphis TN                                                                                                     | 138118 USGS quad, Hand-hel                                                                                                                                         | d GPS Survey-grade GPS             |  |  |
|                                                                                                                |                                                                                                                                                                    | Twn 27 N/ Rng W                    |  |  |
| City State                                                                                                     | , ,                                                                                                                                                                | Nearest Town                       |  |  |
| Telephone No. (901) 827-938                                                                                    | bistance Direction<br><u><u><u></u></u><u><u></u><u></u><u></u><u></u><u></u><u></u><u></u><u></u><u></u><u></u><u></u><u></u><u></u><u></u><u></u><u></u></u></u> | of MarKS                           |  |  |
|                                                                                                                | Well Data                                                                                                                                                          |                                    |  |  |
| Purpose of Well (circle one) Home Indus                                                                        | strial Public Supply Irrigation Fish Culture                                                                                                                       | Other: Duck And                    |  |  |
| Date well drilling started: 9-13-09                                                                            | 2 Date well drilling completed:                                                                                                                                    | -13-09                             |  |  |
|                                                                                                                | e Other (describe)                                                                                                                                                 |                                    |  |  |
| Static Water Level:feet abov                                                                                   | ve or below (circle one) land surface Date measured:                                                                                                               | 9-19-09                            |  |  |
|                                                                                                                | el tape electric tape air line other: _                                                                                                                            |                                    |  |  |
| 4                                                                                                              | h: <b>/00</b> Well grouted to a depth of                                                                                                                           |                                    |  |  |
| Type of grout (circle one): Cement                                                                             | Bentonite Mix                                                                                                                                                      |                                    |  |  |
| Casing length: 60 feet Casing                                                                                  | diameter:inches Type of casing:                                                                                                                                    | PVC                                |  |  |
|                                                                                                                | n diameter: inches Type of screen: _                                                                                                                               |                                    |  |  |
| Screen slot size: <u></u>                                                                                      |                                                                                                                                                                    |                                    |  |  |
| Type of completion (circle all applicable): Gravel packed Underreamed Telescoped Open hole Natural Development |                                                                                                                                                                    |                                    |  |  |
|                                                                                                                | Other (describe):                                                                                                                                                  |                                    |  |  |
| Top of lap pipe or reduction in casing:                                                                        | -0feet. If telescoped or more than one sc                                                                                                                          | reen, describe on back of page     |  |  |
| Logs run (circle all applicable) No log run                                                                    | Electric Gamma Ray Density Sonic Neutron                                                                                                                           | Other:                             |  |  |
| Name of organization running log(s):                                                                           |                                                                                                                                                                    |                                    |  |  |
|                                                                                                                | cted, and completed in accordance with all applicable<br>d/or the Mississippi Department of Health regulation                                                      |                                    |  |  |
|                                                                                                                |                                                                                                                                                                    |                                    |  |  |
| Willie L. Bry ant                                                                                              | 0-639 Wille                                                                                                                                                        | R. Bujant                          |  |  |
| Print Name of Water Well Contractor and Li                                                                     | icense No. Signature of                                                                                                                                            | of Water Well Contractor           |  |  |
|                                                                                                                |                                                                                                                                                                    | RECEIVED                           |  |  |
|                                                                                                                |                                                                                                                                                                    | OCT 0 9 2009                       |  |  |
|                                                                                                                |                                                                                                                                                                    | BY: OLWR                           |  |  |