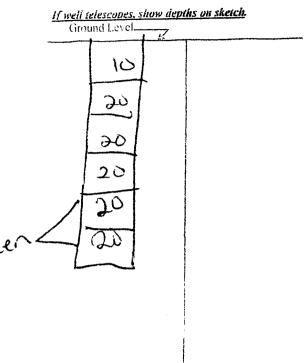

### The sketch below only required for water wells

Description of formations encountered must be provided for all wells and boreholes, unless specifically exempted by regulations

| Description of Formations Encountered | From (depth) | To (depth)   |
|---------------------------------------|--------------|--------------|
| Country                               | Ground Level | 3-0          |
| Sarah                                 | 90           | 40           |
| sanch                                 | 40           | wo           |
| Course, sanch                         | 60           | 80           |
| garl 1                                | 870          | 100          |
| arisel + sanch                        | 100          | 110          |
| 3                                     |              | <u> </u>     |
|                                       |              | <u> </u>     |
|                                       |              | <del></del>  |
|                                       |              | <del> </del> |
|                                       |              | ļ            |
|                                       |              | <u> </u>     |
|                                       |              |              |
|                                       |              | ļ            |
|                                       |              | <del> </del> |
|                                       |              | <del> </del> |
|                                       |              | ļ            |
|                                       |              | ļ            |
|                                       |              |              |
|                                       |              | <del> </del> |
|                                       |              | ļ            |
|                                       |              | <u> </u>     |
|                                       |              |              |
|                                       |              | <u> </u>     |