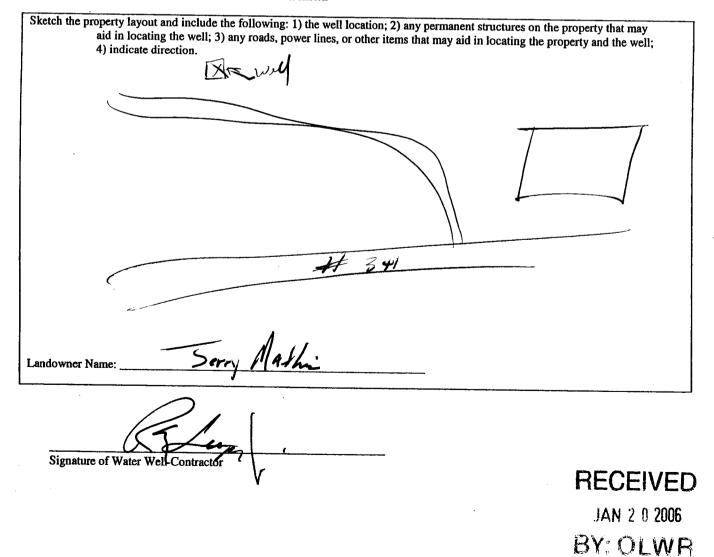

|                                                                                                                                                                                                                                               | all Donort                                                         |                           |  |
|-----------------------------------------------------------------------------------------------------------------------------------------------------------------------------------------------------------------------------------------------|--------------------------------------------------------------------|---------------------------|--|
|                                                                                                                                                                                                                                               | State Well Report<br>For Office Use Only:                          |                           |  |
|                                                                                                                                                                                                                                               | Part 1<br>Mississippi Department of Environmental Quality Aquifer: |                           |  |
| Permit #: Office of Land a                                                                                                                                                                                                                    | Office of Land and Water Resources<br>RO Box 10631<br>Well #: F-63 |                           |  |
|                                                                                                                                                                                                                                               | 1.0. Box 10051                                                     |                           |  |
|                                                                                                                                                                                                                                               | IS 39289-0631<br>961-5210                                          | L. S. Elevation:          |  |
| (601)35                                                                                                                                                                                                                                       | 4-6938 (fax)                                                       | E-log #:                  |  |
| State Law requires that this report be prepared by the driller in detail and filed with the Department within 30 days of completion of drilling of the well.                                                                                  |                                                                    |                           |  |
| Well Owner Information                                                                                                                                                                                                                        | Well                                                               | Location                  |  |
| Owner Name_ every Mathis                                                                                                                                                                                                                      | Latitude:°'                                                        | _" Longitude:^'"          |  |
| Mailing Address: Hiway 341                                                                                                                                                                                                                    | Method of Lat/Long (circle or                                      | ne): Conventional Survey, |  |
|                                                                                                                                                                                                                                               | USGS quad, Hand-held                                               |                           |  |
| City State Zip Code                                                                                                                                                                                                                           | ¼¼ Sec_ <b>_Z\$</b>                                                | Twn 10 S Rng 20           |  |
| Telephone No. $(42)$ 680 - 6212                                                                                                                                                                                                               | Distance Direction<br>Miles                                        | of                        |  |
| Well I                                                                                                                                                                                                                                        | Data                                                               |                           |  |
| Purpose of Well (circle one) (Home) Industrial Public Supply Irrigation Fish Culture Other:                                                                                                                                                   |                                                                    |                           |  |
| Date well drilling started: _/2-26.05 Date well drilling completed: _/2-27-05                                                                                                                                                                 |                                                                    |                           |  |
| If flowing, method of flow regulation: Valve Other (describe)                                                                                                                                                                                 |                                                                    |                           |  |
| Static Water Level:feet above or below (circle one) land surface Date measured:                                                                                                                                                               |                                                                    |                           |  |
| Method of Measurement (circle one) steel tape electric tape air line other:                                                                                                                                                                   |                                                                    |                           |  |
| Hole depth: <u>360</u> Well depth: <u>360</u> Well grouted to a depth of <u>10</u> feet                                                                                                                                                       |                                                                    |                           |  |
| Type of grout (circle one): Cement Bentonite (Mix)                                                                                                                                                                                            |                                                                    |                           |  |
| Casing length: <u>330</u> feet Casing diameter:inches Type of casing: <u>PUC</u>                                                                                                                                                              |                                                                    |                           |  |
| Screen length: <u>30</u> feet Screen diameter: <u>*</u> inches Type of screen: <u>Pr</u>                                                                                                                                                      |                                                                    |                           |  |
| Screen slot size:                                                                                                                                                                                                                             |                                                                    |                           |  |
| Type of completion (circle all applicable): Gravel packed Underreamed Telescoped Open hole Natural Development                                                                                                                                |                                                                    |                           |  |
| Other (describe):                                                                                                                                                                                                                             |                                                                    |                           |  |
| Top of lap pipe or reduction in casing:feet. If telescoped or more than one screen, describe on back of page                                                                                                                                  |                                                                    |                           |  |
| Logs run (circle all applicable): No log run Electric Gamma Ray Density Sonic Neutron Other:                                                                                                                                                  |                                                                    |                           |  |
| Name of organization running log(s):                                                                                                                                                                                                          |                                                                    |                           |  |
| I certify that the well was drilled, constructed, and completed in accordance with all applicable requirements of the Mississippi Department of Environmental Quality and/or the Mississippi Department of Health regulations and state laws. |                                                                    |                           |  |
| Leeper Drilling # 19                                                                                                                                                                                                                          |                                                                    |                           |  |
| Print Name of Water Well Contractor and License No.                                                                                                                                                                                           | Signature of V                                                     | Water Welf Contractor     |  |
|                                                                                                                                                                                                                                               |                                                                    | RECEIVED                  |  |
| JAN 2 0 2006                                                                                                                                                                                                                                  |                                                                    |                           |  |
|                                                                                                                                                                                                                                               |                                                                    | BY: OLWR                  |  |