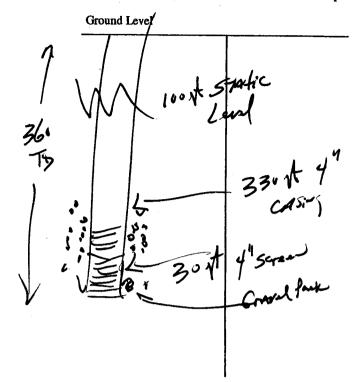

|                                                                                                                                                                                                                                               | all Donort                                                         |                           |  |
|-----------------------------------------------------------------------------------------------------------------------------------------------------------------------------------------------------------------------------------------------|--------------------------------------------------------------------|---------------------------|--|
|                                                                                                                                                                                                                                               | State Well Report<br>For Office Use Only:                          |                           |  |
|                                                                                                                                                                                                                                               | Part 1<br>Mississippi Department of Environmental Quality Aquifer: |                           |  |
| Permit #: Office of Land a                                                                                                                                                                                                                    | Office of Land and Water Resources<br>RO Box 10631<br>Well #: F-63 |                           |  |
|                                                                                                                                                                                                                                               | 1.0. Box 10051                                                     |                           |  |
|                                                                                                                                                                                                                                               | IS 39289-0631<br>961-5210                                          | L. S. Elevation:          |  |
| (601)35                                                                                                                                                                                                                                       | 4-6938 (fax)                                                       | E-log #:                  |  |
| State Law requires that this report be prepared by the driller in detail and filed with the Department within 30 days of completion of drilling of the well.                                                                                  |                                                                    |                           |  |
| Well Owner Information                                                                                                                                                                                                                        | Well                                                               | Location                  |  |
| Owner Name_ every Mathis                                                                                                                                                                                                                      | Latitude:°'                                                        | _" Longitude:^'"          |  |
| Mailing Address: Hiway 341                                                                                                                                                                                                                    | Method of Lat/Long (circle or                                      | ne): Conventional Survey, |  |
|                                                                                                                                                                                                                                               | USGS quad, Hand-held                                               |                           |  |
| City State Zip Code                                                                                                                                                                                                                           | ¼¼ Sec_ <b>_Z\$</b>                                                | Twn 10 S Rng 20           |  |
| Telephone No. $(42)$ 680 - 6212                                                                                                                                                                                                               | Distance Direction<br>Miles                                        | of                        |  |
| Well I                                                                                                                                                                                                                                        | Data                                                               |                           |  |
| Purpose of Well (circle one) (Home) Industrial Public Supply Irrigation Fish Culture Other:                                                                                                                                                   |                                                                    |                           |  |
| Date well drilling started: _/2-26.05 Date well drilling completed: _/2-27-05                                                                                                                                                                 |                                                                    |                           |  |
| If flowing, method of flow regulation: Valve Other (describe)                                                                                                                                                                                 |                                                                    |                           |  |
| Static Water Level:feet above or below (circle one) land surface Date measured:                                                                                                                                                               |                                                                    |                           |  |
| Method of Measurement (circle one) steel tape electric tape air line other:                                                                                                                                                                   |                                                                    |                           |  |
| Hole depth: <u>360</u> Well depth: <u>360</u> Well grouted to a depth of <u>10</u> feet                                                                                                                                                       |                                                                    |                           |  |
| Type of grout (circle one): Cement Bentonite (Mix)                                                                                                                                                                                            |                                                                    |                           |  |
| Casing length: <u>330</u> feet Casing diameter:inches Type of casing: <u>PUC</u>                                                                                                                                                              |                                                                    |                           |  |
| Screen length: <u>30</u> feet Screen diameter: <u>*</u> inches Type of screen: <u>Pr</u>                                                                                                                                                      |                                                                    |                           |  |
| Screen slot size:                                                                                                                                                                                                                             |                                                                    |                           |  |
| Type of completion (circle all applicable): Gravel packed Underreamed Telescoped Open hole Natural Development                                                                                                                                |                                                                    |                           |  |
| Other (describe):                                                                                                                                                                                                                             |                                                                    |                           |  |
| Top of lap pipe or reduction in casing:feet. If telescoped or more than one screen, describe on back of page                                                                                                                                  |                                                                    |                           |  |
| Logs run (circle all applicable): No log run Electric Gamma Ray Density Sonic Neutron Other:                                                                                                                                                  |                                                                    |                           |  |
| Name of organization running log(s):                                                                                                                                                                                                          |                                                                    |                           |  |
| I certify that the well was drilled, constructed, and completed in accordance with all applicable requirements of the Mississippi Department of Environmental Quality and/or the Mississippi Department of Health regulations and state laws. |                                                                    |                           |  |
| Leeper Drilling # 19                                                                                                                                                                                                                          |                                                                    |                           |  |
| Print Name of Water Well Contractor and License No.                                                                                                                                                                                           | Signature of V                                                     | Water Welf Contractor     |  |
|                                                                                                                                                                                                                                               |                                                                    | RECEIVED                  |  |
| JAN 2 0 2006                                                                                                                                                                                                                                  |                                                                    |                           |  |
|                                                                                                                                                                                                                                               |                                                                    | BY: OLWR                  |  |

## F-63

If well telescopes please sketch below and show depths.

| Description of Formations Encountered | From | То        |
|---------------------------------------|------|-----------|
| TOP GUMBO                             | 0    | 20        |
| Blue Clay & Rock                      |      |           |
| Blue (lay & Kock                      | 20   | 220       |
| E-marked                              | -    |           |
| Smind<br>CHALK<br>SAND                | 220  | 260       |
| CAR                                   | 260  | 330       |
| 242                                   | 550  | 364       |
|                                       |      |           |
|                                       |      | <b>  </b> |
|                                       |      | I         |
|                                       |      |           |
|                                       |      | <b>  </b> |
|                                       |      |           |
|                                       |      |           |
|                                       |      |           |
|                                       |      |           |
|                                       |      |           |
|                                       |      |           |
|                                       |      |           |
|                                       |      |           |
|                                       |      |           |
|                                       |      |           |
|                                       |      |           |